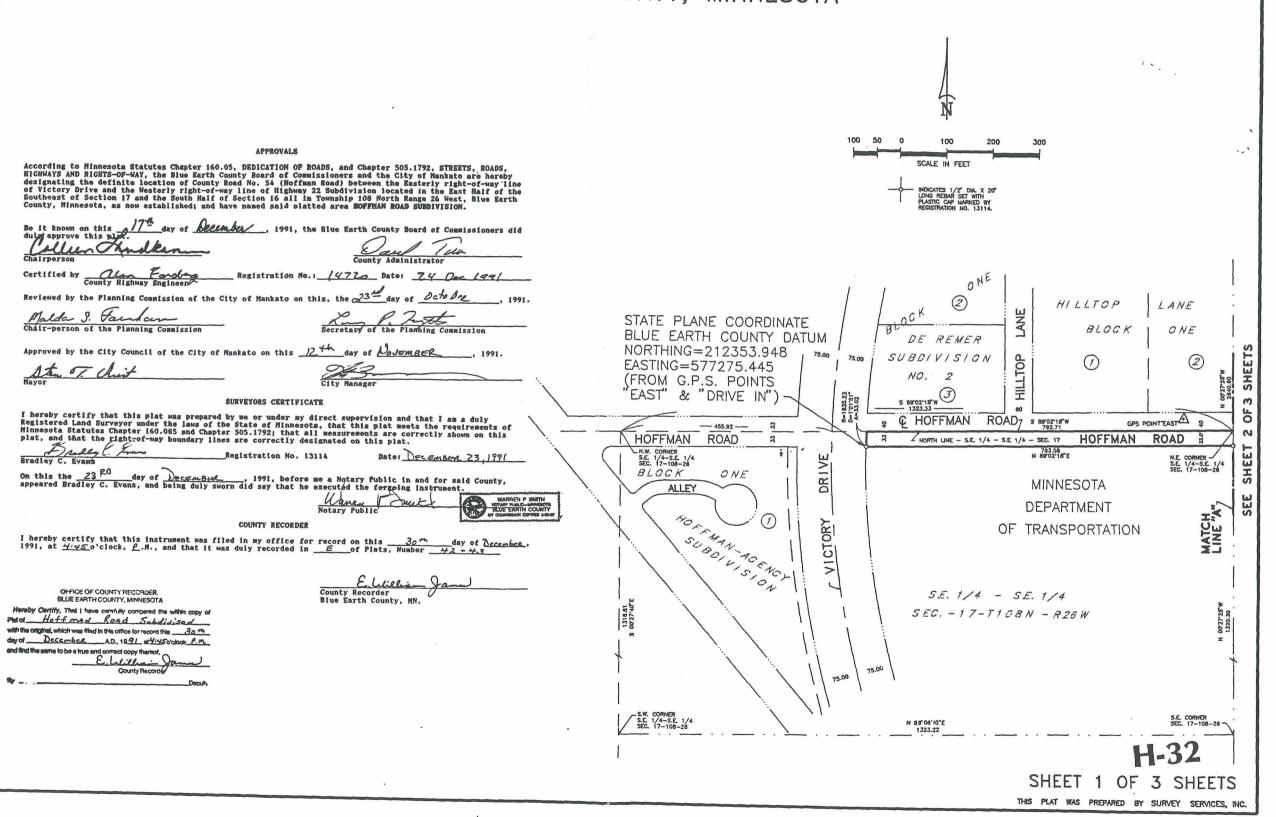

Passed this 10 th day of January, 2000.

Mayor Pro Tem

ATTEST: / nw

Acting City Clerk

That part of Hoffman Road which is not within the corporate limits between the Easterly right-of-way line of Victory Drive and the Westerly right-of-line of Highway 22 Subdivision located in the South Half of Section 17 and the South Half of Section 16 all in Township 108 North, Range 26 West, Blue Earth County, Minnesota.