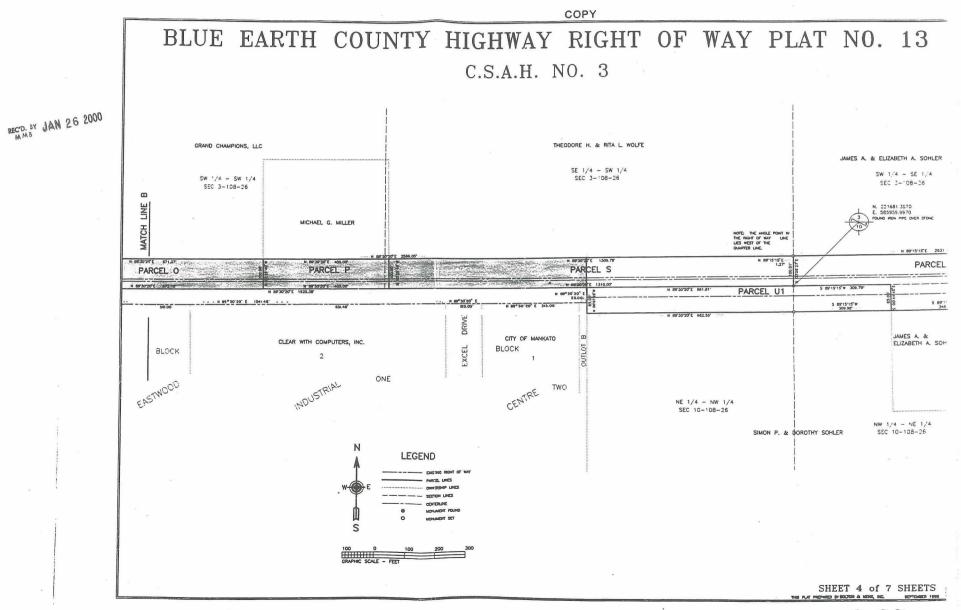

Parcels A, B3, C, D, E, F, G, H, J, K, L, M, N, O, P, and the west 648.19 feet of Parcel S; of Blue Earth County Highway Right of Way Plat No. 13 (C.S.A.H. No. 3)

This resolution shall become effective immediately upon its passage and without publication.

Parcels A, B3, C, D, E, F, G, H, J, K, L, M, N, O, P, and the west 648.19 feet of Parcel S; of Blue Earth County Highway Right of Way Plat No. 13 (C.S.A.H. No. 3) and;

Parcels 1, 2, 3, 4A, 4B, 5A, 5B, 7, 8, 9, 10, 11, 36, 37, and 38 of Blue Earth County Right of Way Plat No. 15 (County Road No. 193 and County Road No. 12)