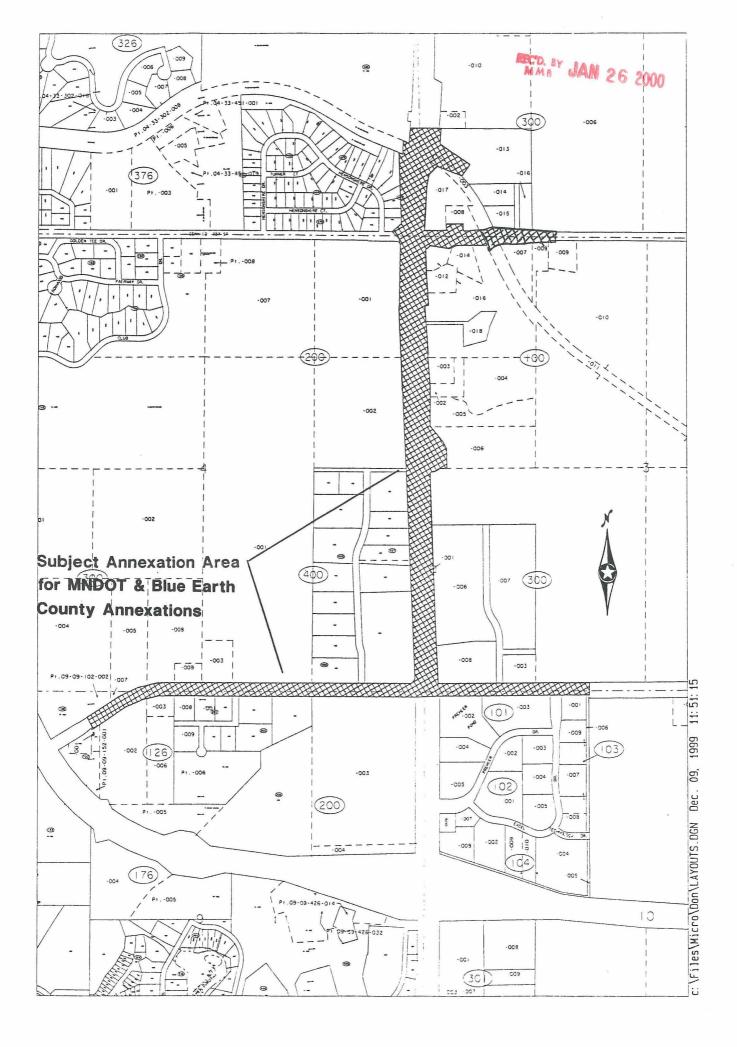

## RESOLUTION OF THE CITY OF MANKATO APPROVING ANNEXATION PER JOINT ORDERLY ANNEXATION AGREEMENT WITH MANKATO TOWNSHIP

WHEREAS, a petition has been submitted by Blue Earth County, owners of property located in of Sections 3, 4, 9, and 10, Township 108 North, Range 26 West, requesting that said property on the petition be annexed to the City of Mankato; and

Parcels A, B3, C, D, E, F, G, H, J, K, L, M, N, O, P, and the west 648.19 feet of Parcel S; of Blue Earth County Highway Right of Way Plat No. 13 (C.S.A.H. No. 3)

This resolution shall become effective immediately upon its passage and without publication.

Proposed Annexation to the City of Mankato