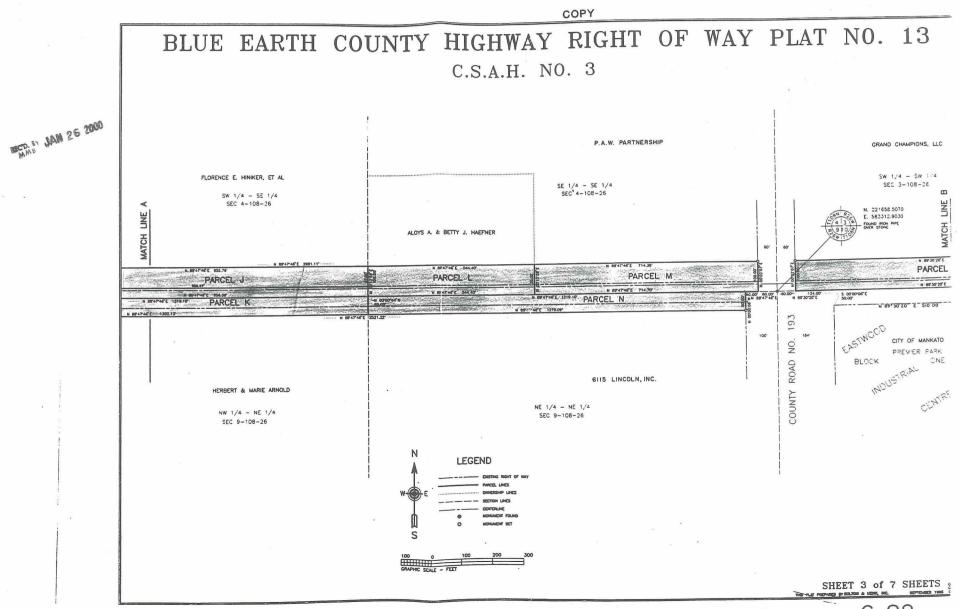

Parcels A, B3, C, D, E, F, G, H, J, K, L, M, N, O, P, and the west 648.19 feet of Parcel S; of Blue Earth County Highway Right of Way Plat No. 13 (C.S.A.H. No. 3)

This resolution shall become effective immediately upon its passage and without publication.

Parcels A, B3, C, D, E, F, G, H, J, K, L, M, N, O, P, and the west 648.19 feet of Parcel S; of Blue Earth County Highway Right of Way Plat No. 13 (C.S.A.H. No. 3) and;

Parcels 1, 2, 3, 4A, 4B, 5A, 5B, 7, 8, 9, 10, 11, 36, 37, and 38 of Blue Earth County Right of Way Plat No. 15 (County Road No. 193 and County Road No. 12)