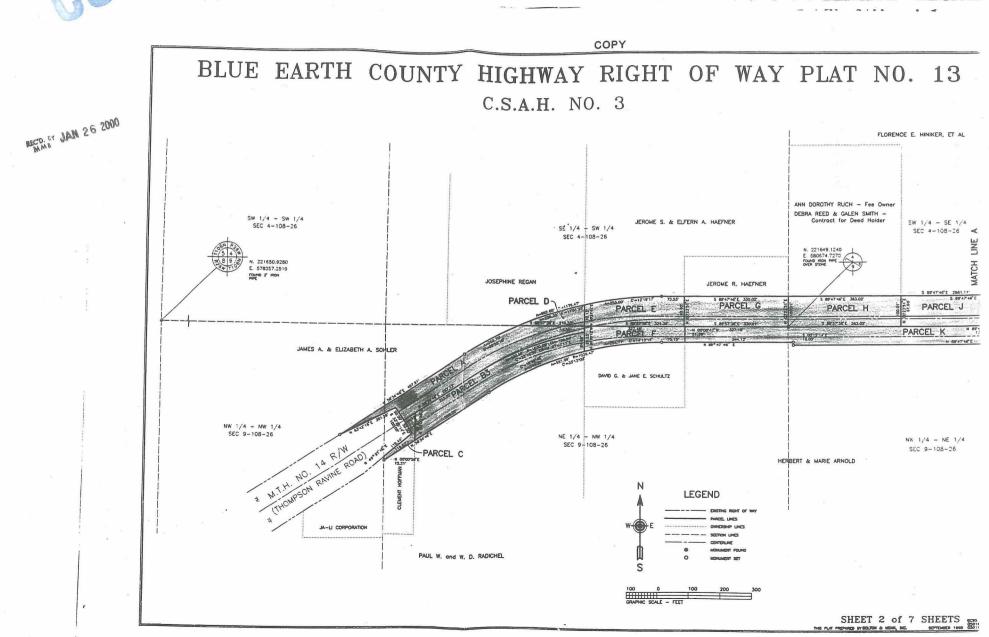

Parcels A, B3, C, D, E, F, G, H, J, K, L, M, N, O, P, and the west 648.19 feet of Parcel S; of Blue Earth County Highway Right of Way Plat No. 13 (C.S.A.H. No. 3)

This resolution shall become effective immediately upon its passage and without publication.

Parcels A, B3, C, D, E, F, G, H, J, K, L, M, N, O, P, and the west 648.19 feet of Parcel S; of Blue Earth County Highway Right of Way Plat No. 13 (C.S.A.H. No. 3) and;

Parcels 1, 2, 3, 4A, 4B, 5A, 5B, 7, 8, 9, 10, 11, 36, 37, and 38 of Blue Earth County Right of Way Plat No. 15 (County Road No. 193 and County Road No. 12)