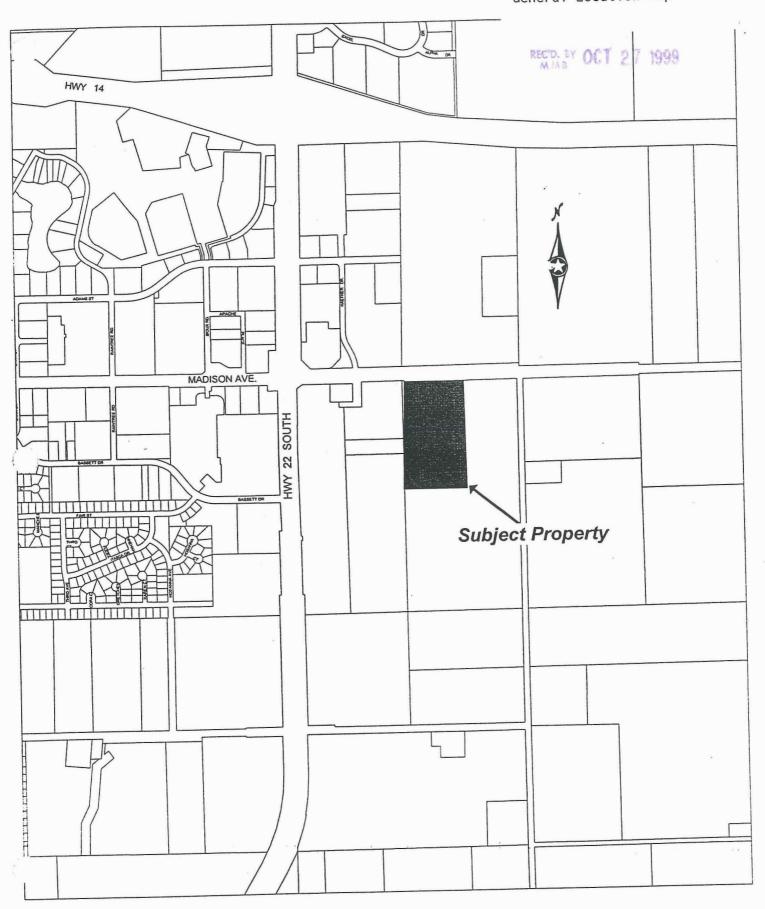

The West ½ of the Northeast ¼ of the Northwest ¼ of Section 15, Township 108 North, Range 26 West.

This resolution shall become effective immediately upon its passage and without publication.

Passed this <u>37</u> day of <u>September</u>, 1999.

The West ½ of the Northeast ½ of the Northwest ¼ of Section 15, Township 108 North, Range 26 West.

Date

Signature

Clerk

CY 05-99 Preliminary Plat General Location Map

11