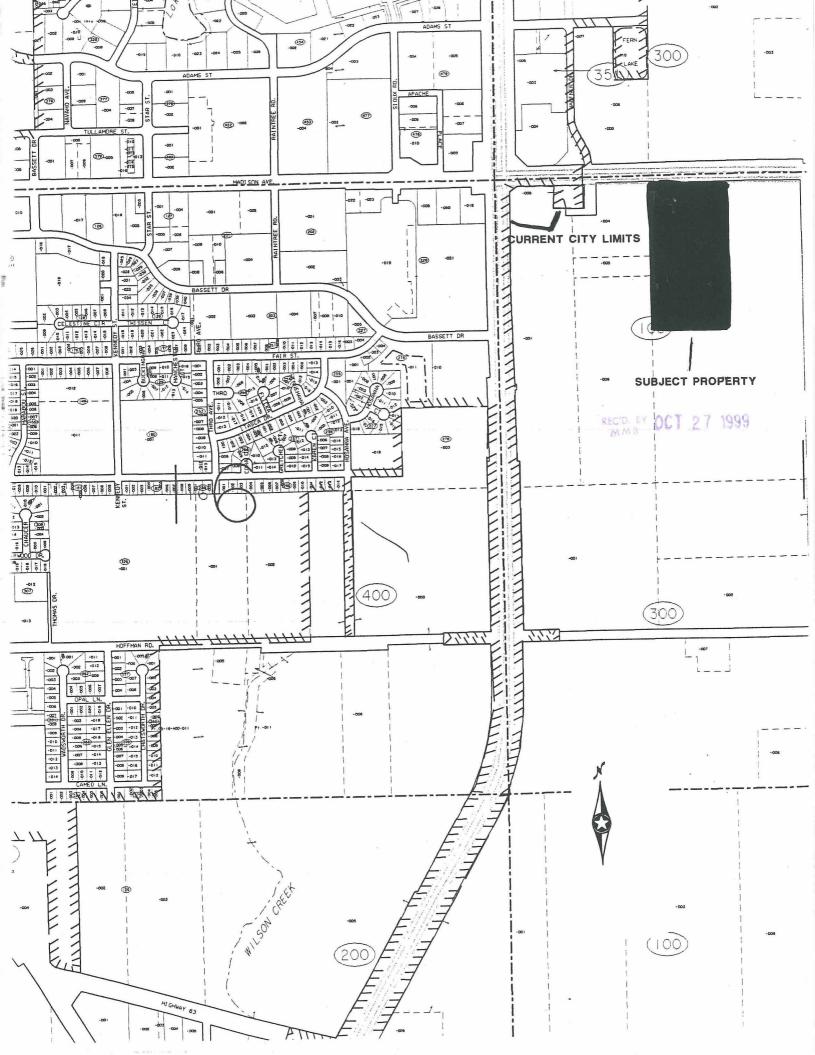

The West ½ of the Northeast ¼ of the Northwest ¼ of Section 15, Township 108 North, Range 26 West.

This resolution shall become effective immediately upon its passage and without publication.

Passed this <u>37</u> day of <u>September</u>, 1999.

The West ½ of the Northeast ½ of the Northwest ¼ of Section 15, Township 108 North, Range 26 West.

Date

Signature

Clerk

CY 05-99 Preliminary Plat General Location Map

11