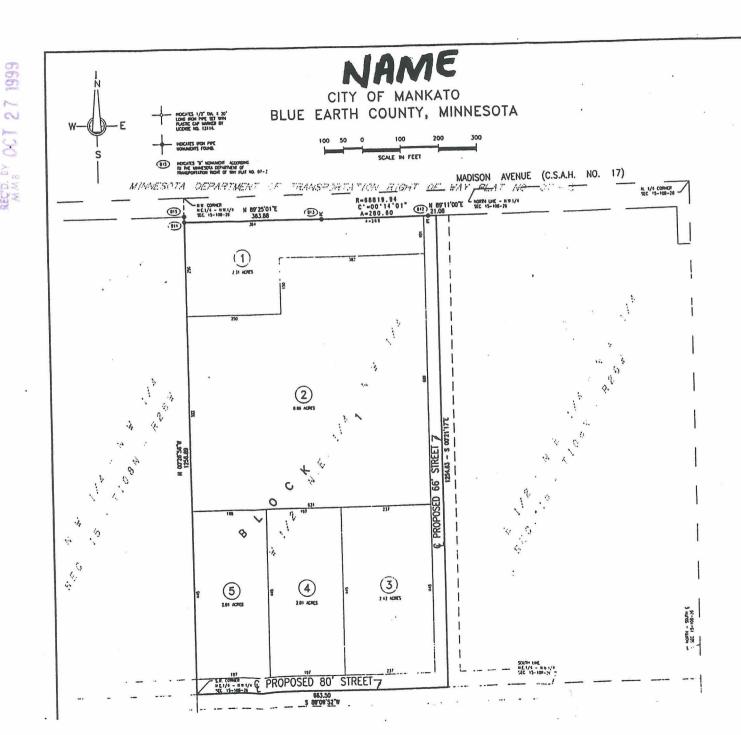

The West ½ of the Northeast ¼ of the Northwest ¼ of Section 15, Township 108 North, Range 26 West.

This resolution shall become effective immediately upon its passage and without publication.

Passed this <u>37</u> day of <u>September</u>, 1999.

The West ½ of the Northeast ½ of the Northwest ¼ of Section 15, Township 108 North, Range 26 West.

Date

Signature

Clerk

CY 05-99 Preliminary Plat General Location Map

11