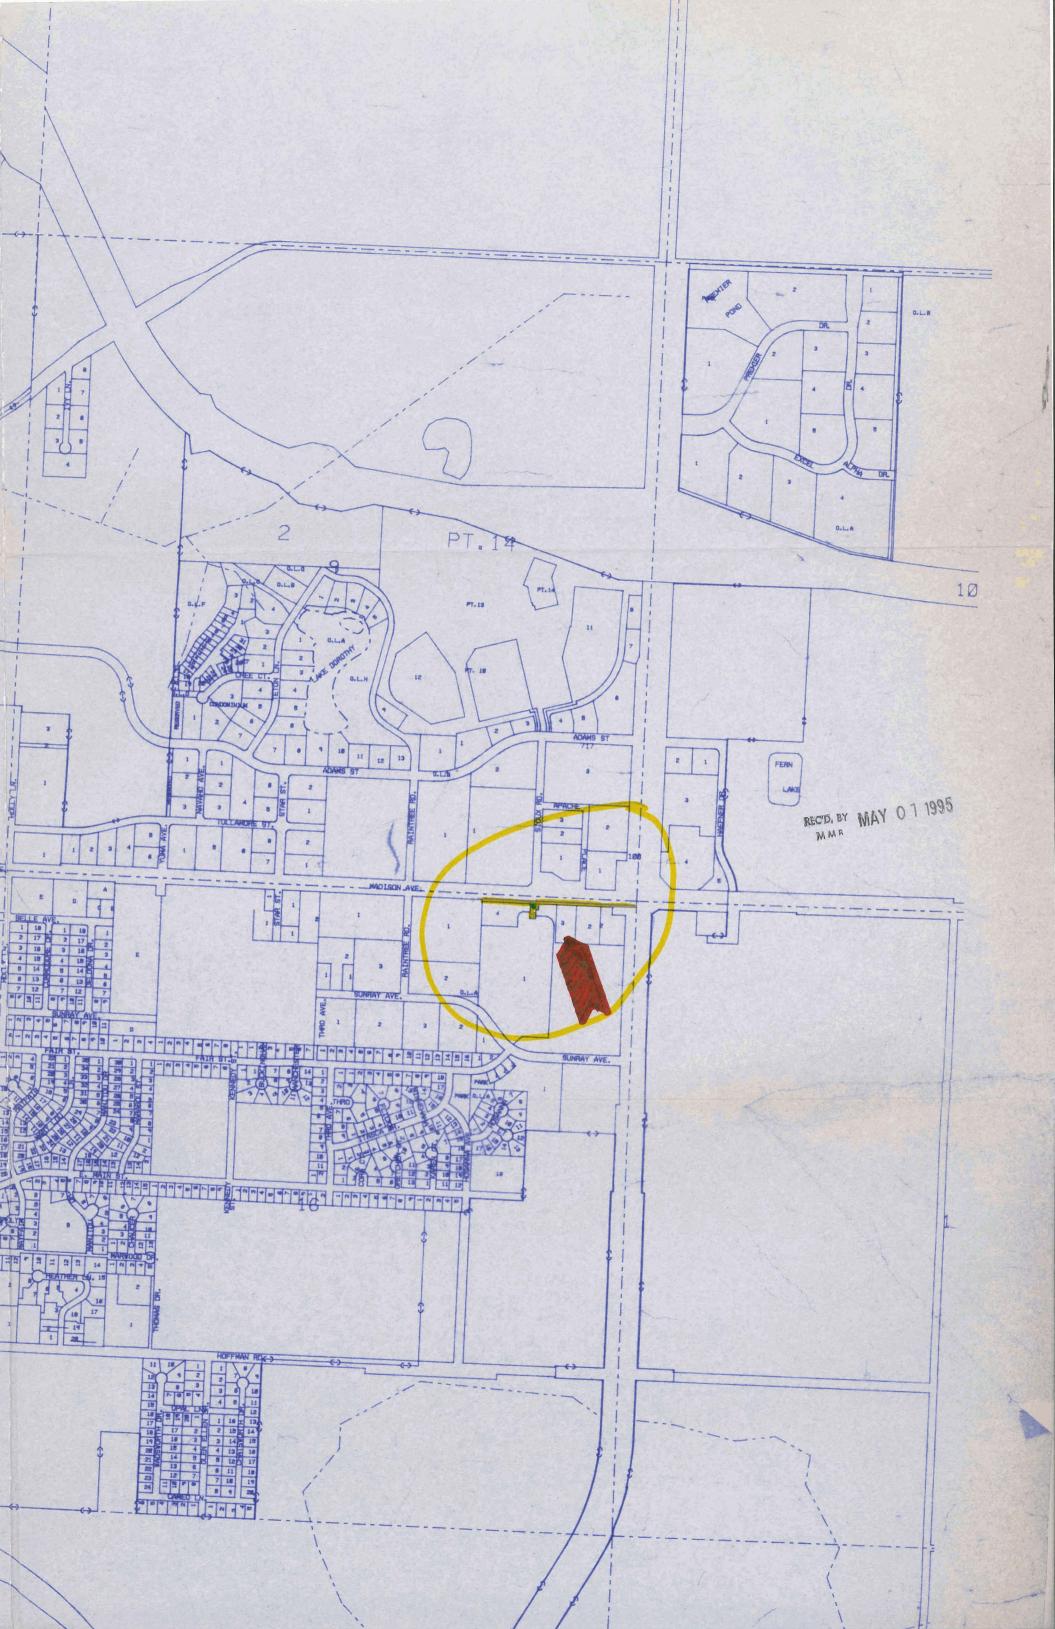

## RESOLUTION OF THE CITY OF MANKATO APPROVING ANNEXATION PER JOINT ORDERLY ANNEXATION AGREEMENT WITH MANKATO TOWNSHIP

WHEREAS, a petition has been submitted requesting annexation of 1.75 acres of Madison Avenue right-of-way) that was inadvertently left out of the annexation description of the property located in the Northeast Quarter of the Northeast Quarter of Section 16, T108N-R26W, Mankato Township; and

Parcels 216 and 216B of Minnesota Department of Transportation Plat No. 07-2 and Parcel 216A of Minnesota Department of Transportation Plat No. 07-7.

This resolution shall become effective immediately upon its passage and without publication.

Parcels 216 and 216B, Minnesota Highway Department of Transportation Plat 07-2 and Parcel 216A of Minnesota Highway Department of Transportation Plat 07-7.

Date 3 - 21 - 95\_\_\_\_

Signature

Clerk