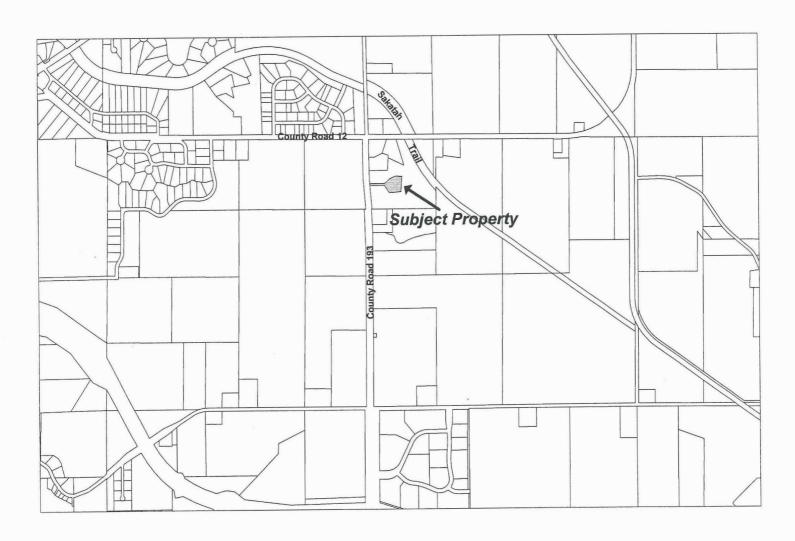

Part of the Northwest Quarter of the Northwest Quarter of Section 3, Township 108N, R26W, Blue Earth County, MN, described as: Commencing at a point designated as B49 on the easterly Right of Way line of County Rd. No. 193 according to Blue Earth County Hwy Right of Way Plat No. 15; thence North 04 degrees 38 minutes 59 seconds West (bearings based on Blue Earth County Right of Way Plat No. 15) on said easterly right of way line a distance of 357.78 feet to the point of beginning; thence continuing North 04 degrees 38 minutes 59 seconds West on said easterly right of way line a distance of 35.08 feet; thence North 89 degrees 10 minutes 39 seconds East, 502.10 feet; thence North 52 degrees 55 minutes 26 seconds East, 189.67 feet; thence North 89 degrees 24 minutes 39 seconds East, 186.50 feet; thence South 24 degrees 27 minutes 53 seconds West, 184.36 feet; thence South 14 degrees 39 minutes 22 seconds West, 183.27 feet; thence South 75 degrees 05 minutes 22 seconds West, 280.66 feet; thence North 00 degrees 55 minutes 53 seconds West, 265.23 feet; thence South 89 degrees 10 minutes 39 seconds West, 438.83 feet to the point beginning.