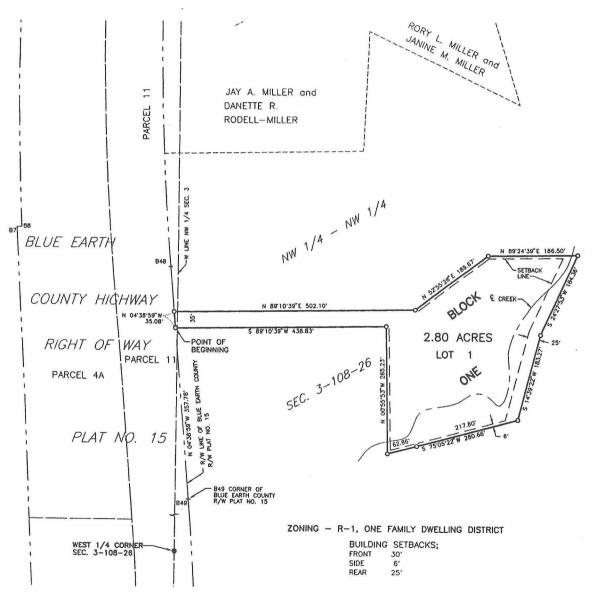

Part of the Northwest Quarter of the Northwest Quarter of Section 3, Township 108N, R26W, Blue Earth County, MN, described as: Commencing at a point designated as B49 on the easterly Right of Way line of County Rd. No. 193 according to Blue Earth County Hwy Right of Way Plat No. 15; thence North 04 degrees 38 minutes 59 seconds West (bearings based on Blue Earth County Right of Way Plat No. 15) on said easterly right of way line a distance of 357.78 feet to the point of beginning; thence continuing North 04 degrees 38 minutes 59 seconds West on said easterly right of way line a distance of 35.08 feet; thence North 89 degrees 10 minutes 39 seconds East, 502.10 feet; thence North 52 degrees 55 minutes 26 seconds East, 189.67 feet; thence North 89 degrees 24 minutes 39 seconds East, 186.50 feet; thence South 24 degrees 27 minutes 53 seconds West, 184.36 feet; thence South 14 degrees 39 minutes 22 seconds West, 183.27 feet; thence South 75 degrees 05 minutes 22 seconds West, 280.66 feet; thence North 00 degrees 55 minutes 53 seconds West, 265.23 feet; thence South 89 degrees 10 minutes 39 seconds West, 438.83 feet to the point beginning.

# MILLER ESTATE ADDITION

REC'D. DY MAY 26 1998

Part of the Northwest Quarter of the Northwest Quarter of Section 3, Township 108 North, Ronge 26 West, Blue Earth County, Minnesota described as: Commencing at a point designated as 849 on the easterly right of way line of County Road No. 1933 according to Blue Earth County Highway Right of Way Plat No. 15; thence North 04 degrees 38 minutes 59 seconds West (bearings bosed on Blue Earth County Highway Right of Way Plat No. 15) on said easterly right of way line a distance of 357.78 feet to the point of beginning; thence continuing North 04 degrees 38 minutes 59 seconds West on said easterly right of way line a distance of 35.08 feet; thence North 89 degrees 10 minutes 39 seconds East, 50.10 feet; thence North 25 degrees 55 minutes 26 seconds East, 189.67 feet; thence North 89 degrees 24 minutes 39 seconds East, 186.50 feet; thence South 24 degrees 27 minutes 53 seconds West, 184.36 feet; thence South 14 degrees 39 minutes 22 seconds West, 184.36 feet; thence South 15 degrees 55 minutes 53 seconds West, 184.36 feet; thence South 89 degrees 10 minutes 39 seconds West, 265.23 feet; thence South 89 degrees 10 minutes 39 seconds West, 438.83 feet to the point of beginning.