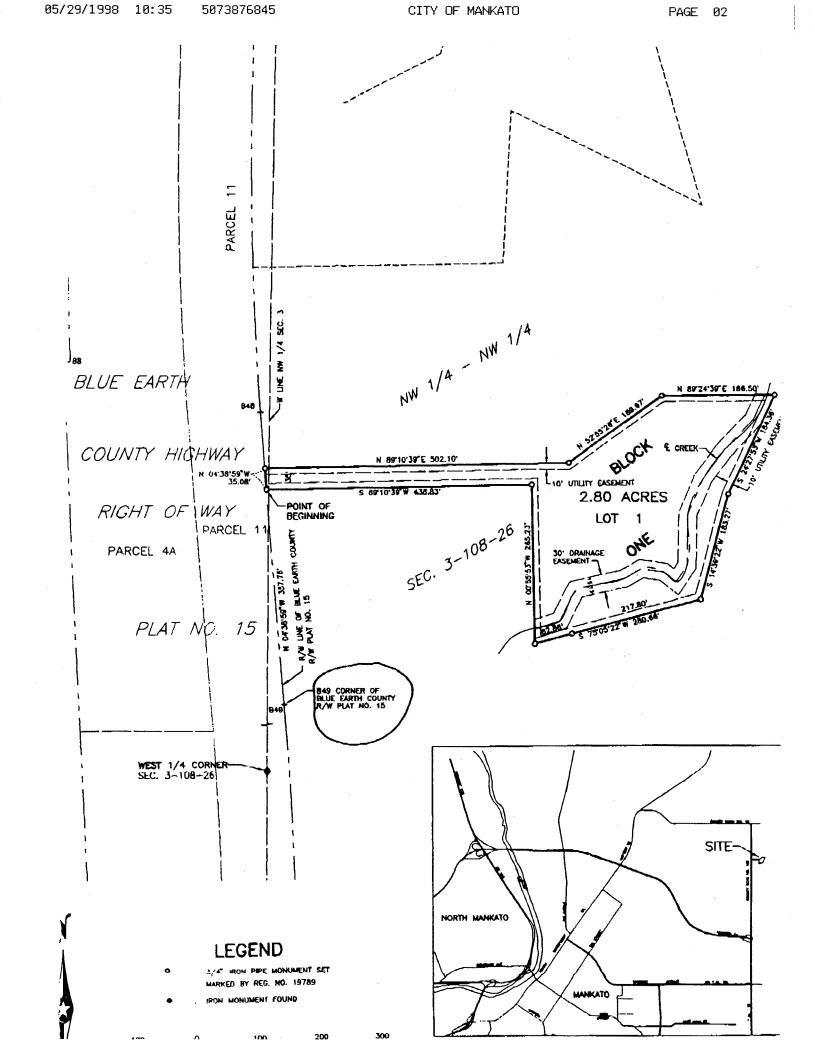

Part of the Northwest Quarter of the Northwest Quarter of Section 3, Township 108N, R26W, Blue Earth County, MN, described as: Commencing at a point designated as B49 on the easterly Right of Way line of County Rd. No. 193 according to Blue Earth County Hwy Right of Way Plat No. 15; thence North 04 degrees 38 minutes 59 seconds West (bearings based on Blue Earth County Right of Way Plat No. 15) on said easterly right of way line a distance of 357.78 feet to the point of beginning; thence continuing North 04 degrees 38 minutes 59 seconds West on said easterly right of way line a distance of 35.08 feet; thence North 89 degrees 10 minutes 39 seconds East, 502.10 feet; thence North 52 degrees 55 minutes 26 seconds East, 189.67 feet; thence North 89 degrees 24 minutes 39 seconds East, 186.50 feet; thence South 24 degrees 27 minutes 53 seconds West, 184.36 feet; thence South 14 degrees 39 minutes 22 seconds West, 183.27 feet; thence South 75 degrees 05 minutes 22 seconds West, 280.66 feet; thence North 00 degrees 55 minutes 53 seconds West, 265.23 feet; thence South 89 degrees 10 minutes 39 seconds West, 438.83 feet to the point beginning.

# MILLER ESTATE ADDITION

REC'D. DY MAY 26 1998

Part of the Northwest Quarter of the Northwest Quarter of Section 3, Township 108 North, Ronge 26 West, Blue Earth County, Minnesota described as: Commencing at a point designated as 849 on the easterly right of way line of County Road No. 1933 according to Blue Earth County Highway Right of Way Plat No. 15; thence North 04 degrees 38 minutes 59 seconds West (bearings bosed on Blue Earth County Highway Right of Way Plat No. 15) on said easterly right of way line a distance of 357.78 feet to the point of beginning; thence continuing North 04 degrees 38 minutes 59 seconds West on said easterly right of way line a distance of 35.08 feet; thence North 89 degrees 10 minutes 39 seconds East, 50.10 feet; thence North 25 degrees 55 minutes 26 seconds East, 189.67 feet; thence North 89 degrees 24 minutes 39 seconds East, 186.50 feet; thence South 24 degrees 27 minutes 53 seconds West, 184.36 feet; thence South 14 degrees 39 minutes 22 seconds West, 184.36 feet; thence South 15 degrees 55 minutes 53 seconds West, 184.36 feet; thence South 89 degrees 10 minutes 39 seconds West, 265.23 feet; thence South 89 degrees 10 minutes 39 seconds West, 438.83 feet to the point of beginning.