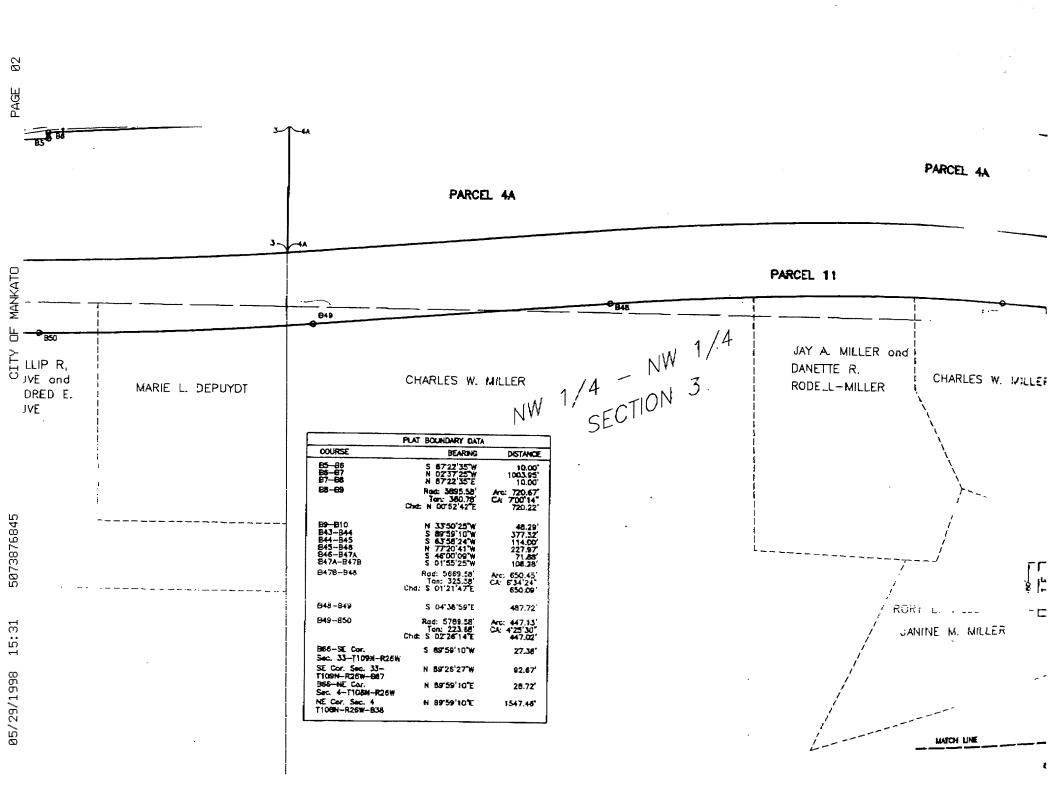

Part of the Northwest Quarter of the Northwest Quarter of Section 3, Township 108N, R26W, Blue Earth County, MN, described as: Commencing at a point designated as B49 on the easterly Right of Way line of County Rd. No. 193 according to Blue Earth County Hwy Right of Way Plat No. 15; thence North 04 degrees 38 minutes 59 seconds West (bearings based on Blue Earth County Right of Way Plat No. 15) on said easterly right of way line a distance of 357.78 feet to the point of beginning; thence continuing North 04 degrees 38 minutes 59 seconds West on said easterly right of way line a distance of 35.08 feet; thence North 89 degrees 10 minutes 39 seconds East, 502.10 feet; thence North 52 degrees 55 minutes 26 seconds East, 189.67 feet; thence North 89 degrees 24 minutes 39 seconds East, 186.50 feet; thence South 24 degrees 27 minutes 53 seconds West, 184.36 feet; thence South 14 degrees 39 minutes 22 seconds West, 183.27 feet; thence South 75 degrees 05 minutes 22 seconds West, 280.66 feet; thence North 00 degrees 55 minutes 53 seconds West, 265.23 feet; thence South 89 degrees 10 minutes 39 seconds West, 438.83 feet to the point beginning.

# MILLER ESTATE ADDITION

REC'D. DY MAY 26 1998

Part of the Northwest Quarter of the Northwest Quarter of Section 3, Township 108 North, Ronge 26 West, Blue Earth County, Minnesota described as: Commencing at a point designated as 849 on the easterly right of way line of County Road No. 1933 according to Blue Earth County Highway Right of Way Plat No. 15; thence North 04 degrees 38 minutes 59 seconds West (bearings bosed on Blue Earth County Highway Right of Way Plat No. 15) on said easterly right of way line a distance of 357.78 feet to the point of beginning; thence continuing North 04 degrees 38 minutes 59 seconds West on said easterly right of way line a distance of 35.08 feet; thence North 89 degrees 10 minutes 39 seconds East, 50.10 feet; thence North 25 degrees 55 minutes 26 seconds East, 189.67 feet; thence North 89 degrees 24 minutes 39 seconds East, 186.50 feet; thence South 24 degrees 27 minutes 53 seconds West, 184.36 feet; thence South 14 degrees 39 minutes 22 seconds West, 184.36 feet; thence South 15 degrees 55 minutes 53 seconds West, 184.36 feet; thence South 89 degrees 10 minutes 39 seconds West, 265.23 feet; thence South 89 degrees 10 minutes 39 seconds West, 438.83 feet to the point of beginning.