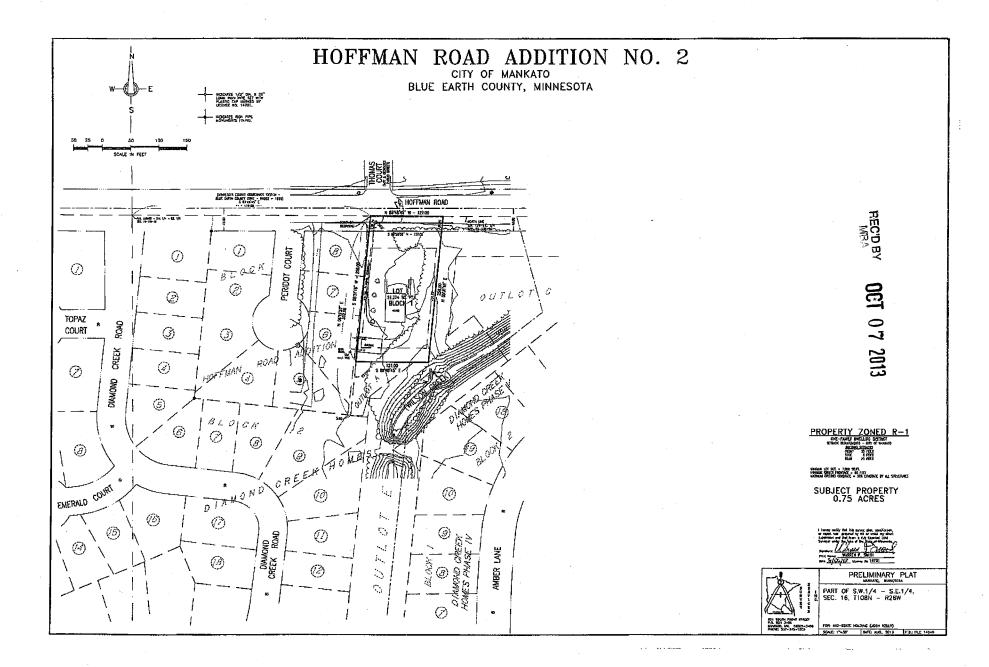

## RESOLUTION OF THE CITY OF MANKATO APPROVING ANNEXATION OF PROPERTY IN ACCORDANCE WITH THE ORDERLY ANNEXATION AGREEMENT WITH MANKATO TOWNSHIP

REC'D BY

MRA

**DET 07 2013** 

WHEREAS, a petition has been submitted by the owner of property at 2711Hoffman Road described as A tract in the SW 1/4 of SE 1/4 of Section 16, Township 108 North, Range 26 West, Blue Earth County, Minnesota, described as follows:

Beginning at a point of the North line of the SW 1/4 of the SE 1/4 of Sec. 16-108-26, 419.6 feet east of the northwest corner thence deflecting to the right from said north line at an angle of 95 degrees and 20 minutes a distance of 33 feet, thence continuing along the same line a distance of 225 feet, thence deflecting left at an angle of 95 degrees and twenty minutes a distance of 127 feet, thence deflecting left at an angle of 84 degrees and 40 minutes a distance of 225 feet, thence continuing along the same line, a distance of 33 feet to the north line, thence deflecting left at an angle of 95 degrees and 20 minutes a distance of 127 feet to the place of beginning. ; and

Beginning at a point of the North line of the SW 1/4 of the SE 1/4 of Sec. 16-108-26, 419.6 feet east of the northwest corner thence deflecting to the right from said north line at an angle of 95 degrees and 20 minutes a distance of 33 feet, thence continuing along the same line a distance of 225 feet, thence deflecting left at an angle of 95 degrees and twenty minutes a distance of 127 feet, thence deflecting left at an angle of 84 degrees and 40 minutes a distance of 225 feet, thence continuing along the same line, a distance of 33 feet to the north line, thence deflecting left at an angle of 95 degrees and 40 minutes a distance of 225 feet, thence continuing along the same line, a distance of 33 feet to the north line, thence deflecting left at an angle of 95 degrees and 20 minutes a distance of 127 feet to the place of beginning.