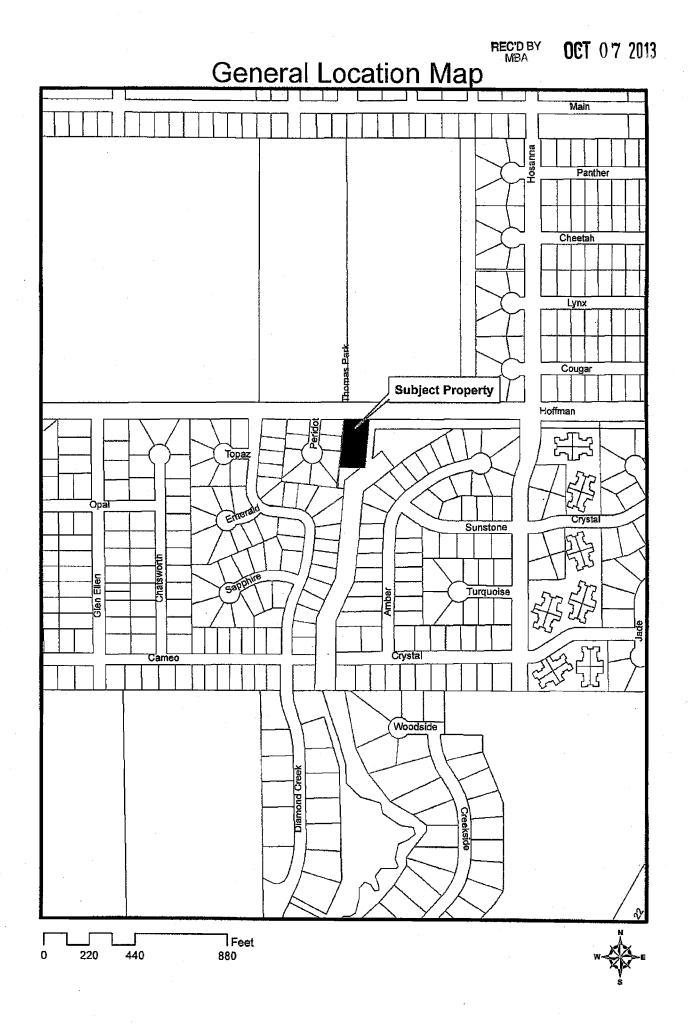

## RESOLUTION OF THE CITY OF MANKATO APPROVING ANNEXATION OF PROPERTY IN ACCORDANCE WITH THE ORDERLY ANNEXATION AGREEMENT WITH MANKATO TOWNSHIP

REC'D BY

MRA

**DET 07 2013** 

WHEREAS, a petition has been submitted by the owner of property at 2711Hoffman Road described as A tract in the SW 1/4 of SE 1/4 of Section 16, Township 108 North, Range 26 West, Blue Earth County, Minnesota, described as follows:

Beginning at a point of the North line of the SW 1/4 of the SE 1/4 of Sec. 16-108-26, 419.6 feet east of the northwest corner thence deflecting to the right from said north line at an angle of 95 degrees and 20 minutes a distance of 33 feet, thence continuing along the same line a distance of 225 feet, thence deflecting left at an angle of 95 degrees and twenty minutes a distance of 127 feet, thence deflecting left at an angle of 84 degrees and 40 minutes a distance of 225 feet, thence continuing along the same line, a distance of 33 feet to the north line, thence deflecting left at an angle of 95 degrees and 20 minutes a distance of 127 feet to the place of beginning. ; and

WHEREAS, the property is legally described in the attached petition; and

WHEREAS, the annexation of the property is being requested in order for city services to be extended for development purposes; and

WHEREAS, there are zero (0) people living on the subject property; and

WHEREAS, the Council of the City of Mankato finds that it is in the best interest of the City to support such annexation.

NOW, THEREFORE, BE IT RESOLVED, that the City Council of Mankato, Minnesota, hereby states that the City has no objection to the annexation of the following described property A tract in the SW 1/4 of SE 1/4 of Section 16, Township 108 North, Range 26 West, Blue Earth County, Minnesota, described as follows: