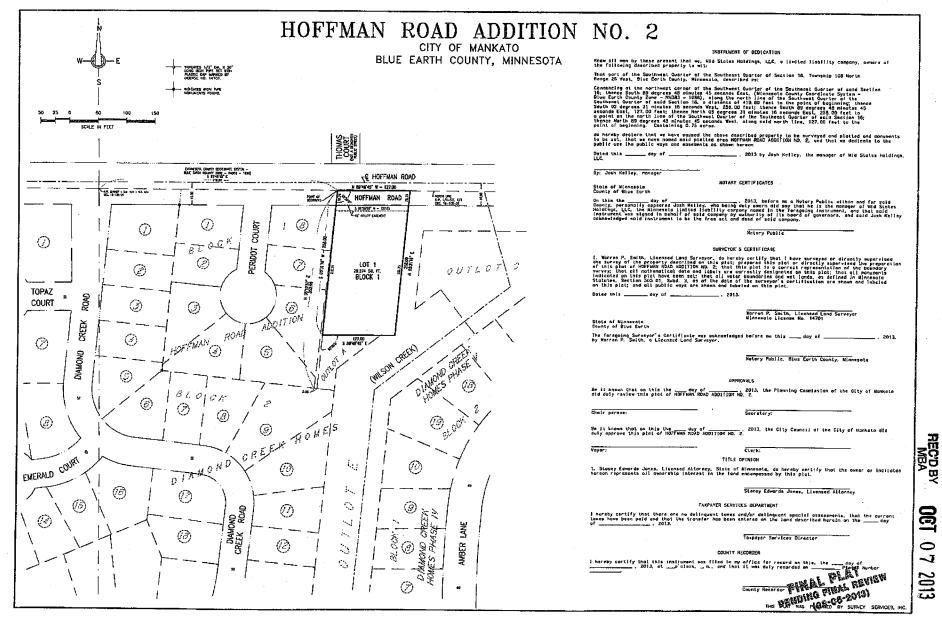

## RESOLUTION OF THE CITY OF MANKATO APPROVING ANNEXATION OF PROPERTY IN ACCORDANCE WITH THE ORDERLY ANNEXATION AGREEMENT WITH MANKATO TOWNSHIP

REC'D BY

MRA

**DET 07 2013** 

WHEREAS, a petition has been submitted by the owner of property at 2711Hoffman Road described as A tract in the SW 1/4 of SE 1/4 of Section 16, Township 108 North, Range 26 West, Blue Earth County, Minnesota, described as follows:

Beginning at a point of the North line of the SW 1/4 of the SE 1/4 of Sec. 16-108-26, 419.6 feet east of the northwest corner thence deflecting to the right from said north line at an angle of 95 degrees and 20 minutes a distance of 33 feet, thence continuing along the same line a distance of 225 feet, thence deflecting left at an angle of 95 degrees and twenty minutes a distance of 127 feet, thence deflecting left at an angle of 84 degrees and 40 minutes a distance of 225 feet, thence continuing along the same line, a distance of 33 feet to the north line, thence deflecting left at an angle of 95 degrees and 20 minutes a distance of 127 feet to the place of beginning. ; and

Beginning at a point of the North line of the SW 1/4 of the SE 1/4 of Sec. 16-108-26, 419.6 feet east of the northwest corner thence deflecting to the right from said north line at an angle of 95 degrees and 20 minutes a distance of 33 feet, thence continuing along the same line a distance of 225 feet, thence deflecting left at an angle of 95 degrees and twenty minutes a distance of 127 feet, thence deflecting left at an angle of 84 degrees and 40 minutes a distance of 225 feet, thence continuing along the same line, a distance of 33 feet to the north line, thence deflecting left at an angle of 95 degrees and 40 minutes a distance of 225 feet, thence continuing along the same line, a distance of 33 feet to the north line, thence deflecting left at an angle of 95 degrees and 20 minutes a distance of 127 feet to the place of beginning.