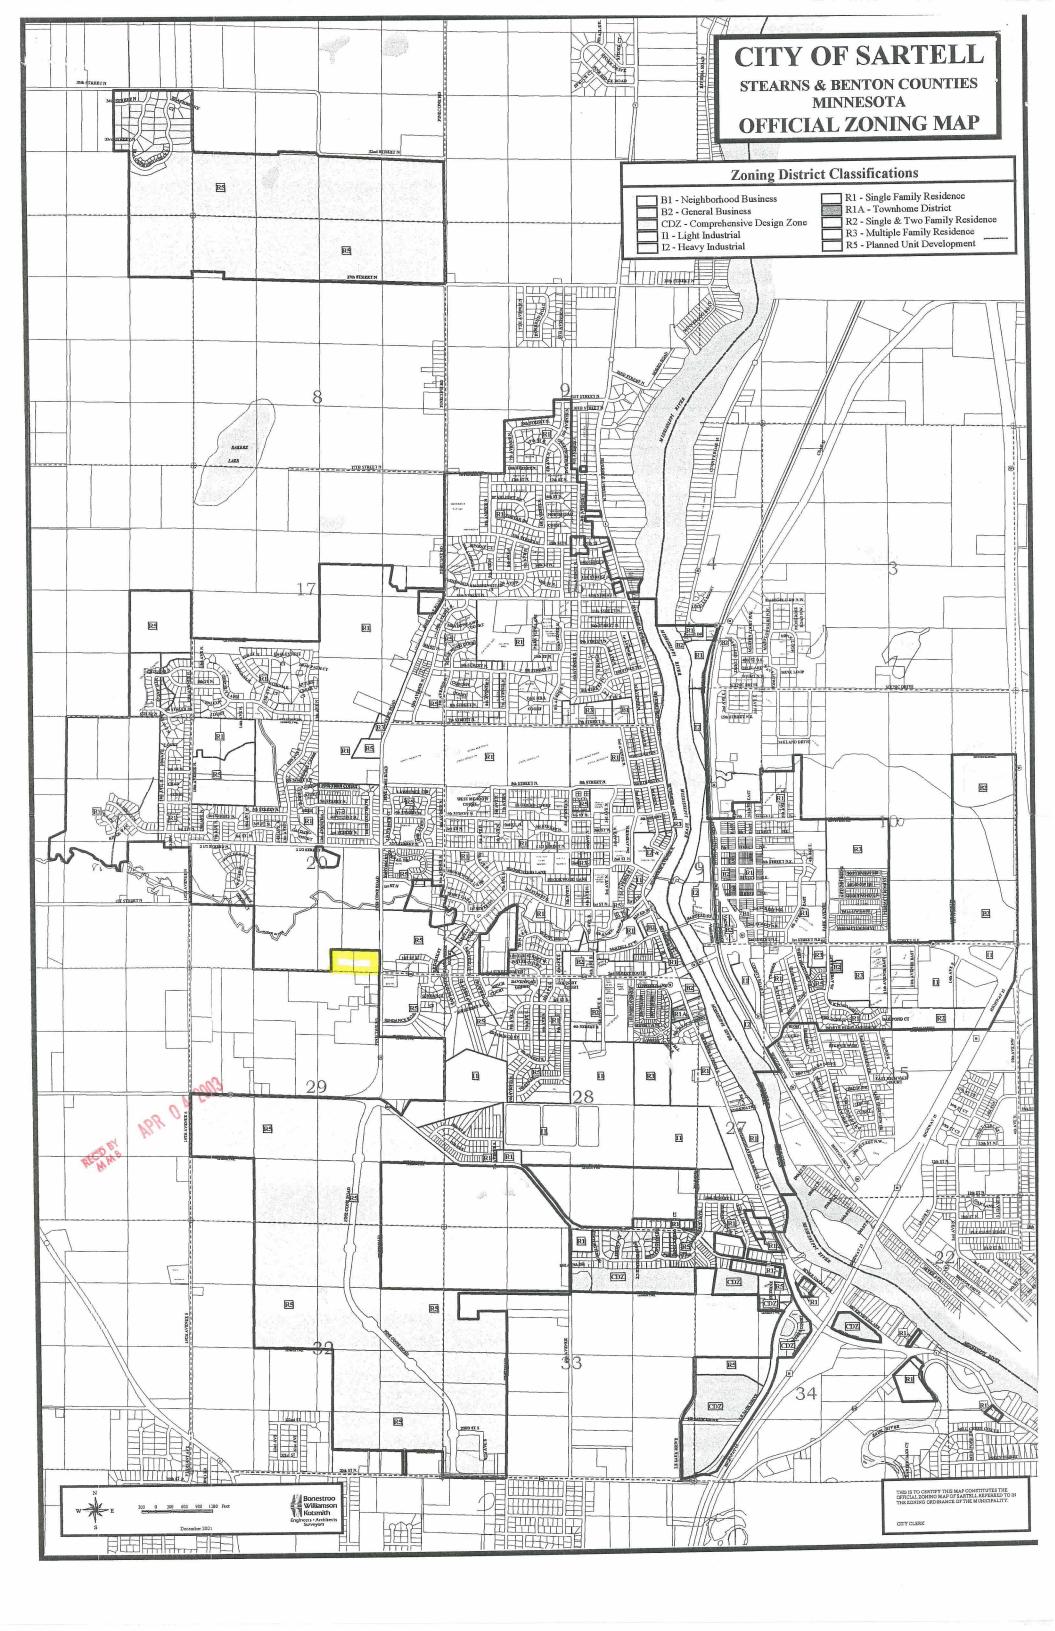

**BE IT FURTHER RESOLVED:** That the following described property is hereby annexed to the City of Sartell, Minnesota, the same as if it had originally been made a part thereof:

The West 1014.27 feet of the East 1047.27 feet of the South 460 feet of the Southwest Quarter of the Southeast Quarter (SW ¼ SE ¼) of Section Twenty (20), in Township One Hundred Twenty-five (125) North, of Range Twenty-eight (28) West, in Stearns County, Minnesota.

Said property is being annexed to the City of Sartell under zoning classification of R-1 Single Family Residence District, and has a current population of 1.

|                                                                                                                                               | Robert Joseph L.                                      |
|-----------------------------------------------------------------------------------------------------------------------------------------------|-------------------------------------------------------|
| ATTEST:                                                                                                                                       |                                                       |
| Administrator Darthand                                                                                                                        |                                                       |
| SEAL                                                                                                                                          |                                                       |
|                                                                                                                                               |                                                       |
| CERTIFIC                                                                                                                                      | CATION                                                |
| I, Patti Gartland, Administrator-Clerk-Treasurer of the City and correct copy of a resolution adopted by the Councithe 34 day of May 1, 2003. | I of the City of Sartell at a regular meeting held or |
|                                                                                                                                               | Patti Gartland Patti Gartland                         |
|                                                                                                                                               | Administrator-Clerk-Treasurer                         |
|                                                                                                                                               | City of Sartell, Minnesota                            |