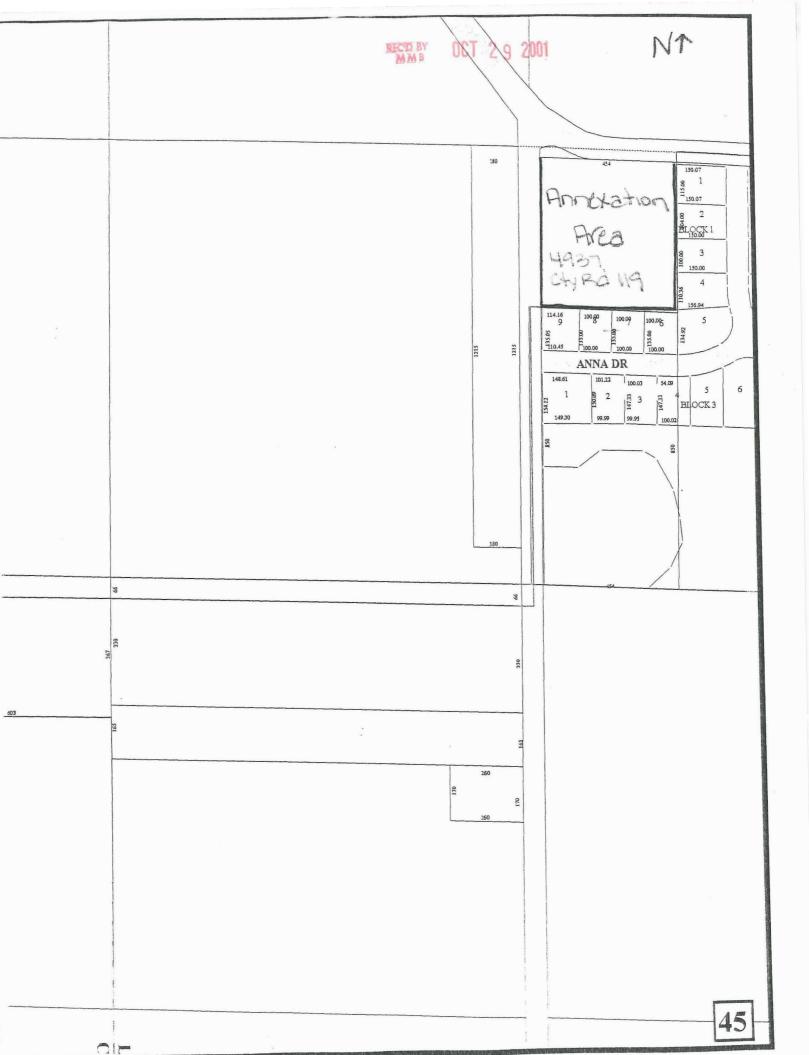

**BE IT FURTHER RESOLVED:** That the following described property is hereby annexed to the City of Sartell, Minnesota, the same as if it had originally been made a part thereof:

That part of the West 454.00 feet of the North Half of the Northeast Quarter of Section 33, Township 125, Range 28, Stearns County, Minnesota, which lies North of the South 850.00 feet thereof. Subject to easements for roadways along the West and North lines thereof.

Said property is being annexed to the City of Sartell under zoning classification of R-1 Single Family Residence District, and has a current population of 2.

| ADOPTED BY THE SARTELL CITY COUNCI | LTHIS 10th DAY OF SOPREMBER, 2001 |
|------------------------------------|-----------------------------------|
|                                    | Dolant Post                       |
|                                    | Mayor                             |
| Δ111HQ11•                          | $\circ$                           |