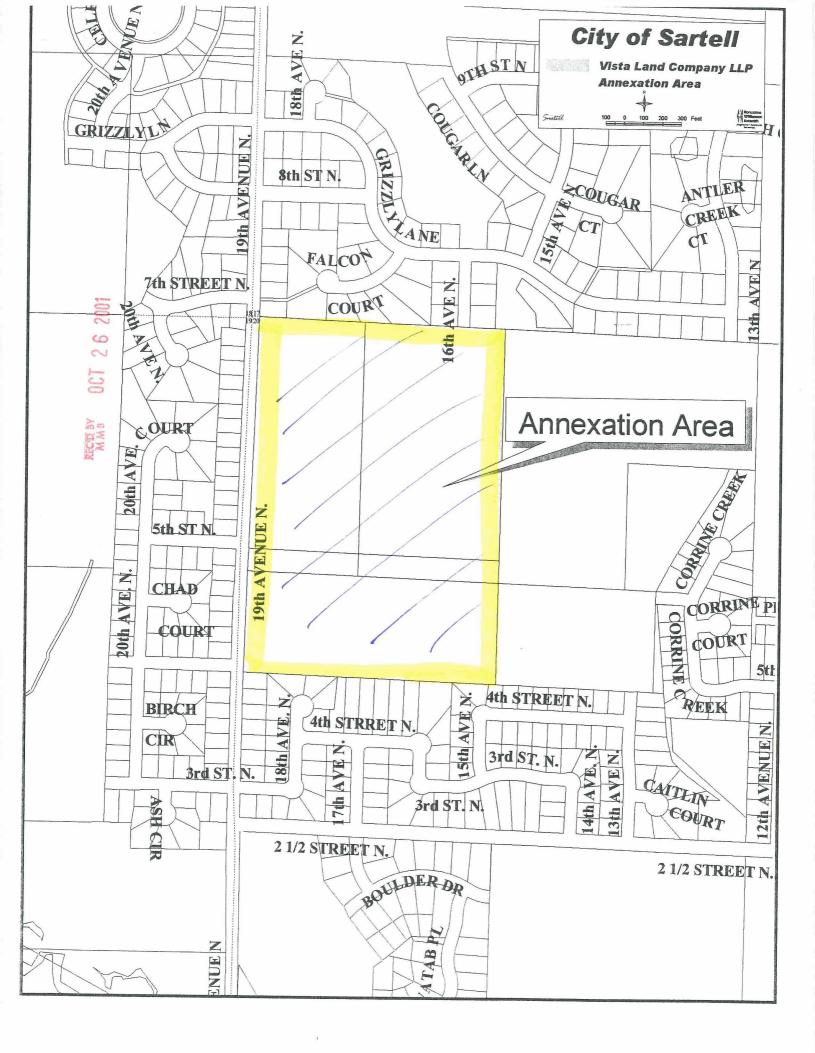

**BE IT FURTHER RESOLVED:** That the following described property is hereby annexed to the City of Sartell, Minnesota, the same as if it had originally been made a part thereof:

The Northwest Quarter of the Northwest Quarter of Section 20, Township 125 North, Range 28 West, Stearns County, Minnesota.

And

The North Half of the Southwest Quarter of the Northwest Quarter of Section 20, Township 125 North, Range 28 West, Stearns County, Minnesota. Less and except the South 8 rods thereof.

Containing 56 acres, more or less.