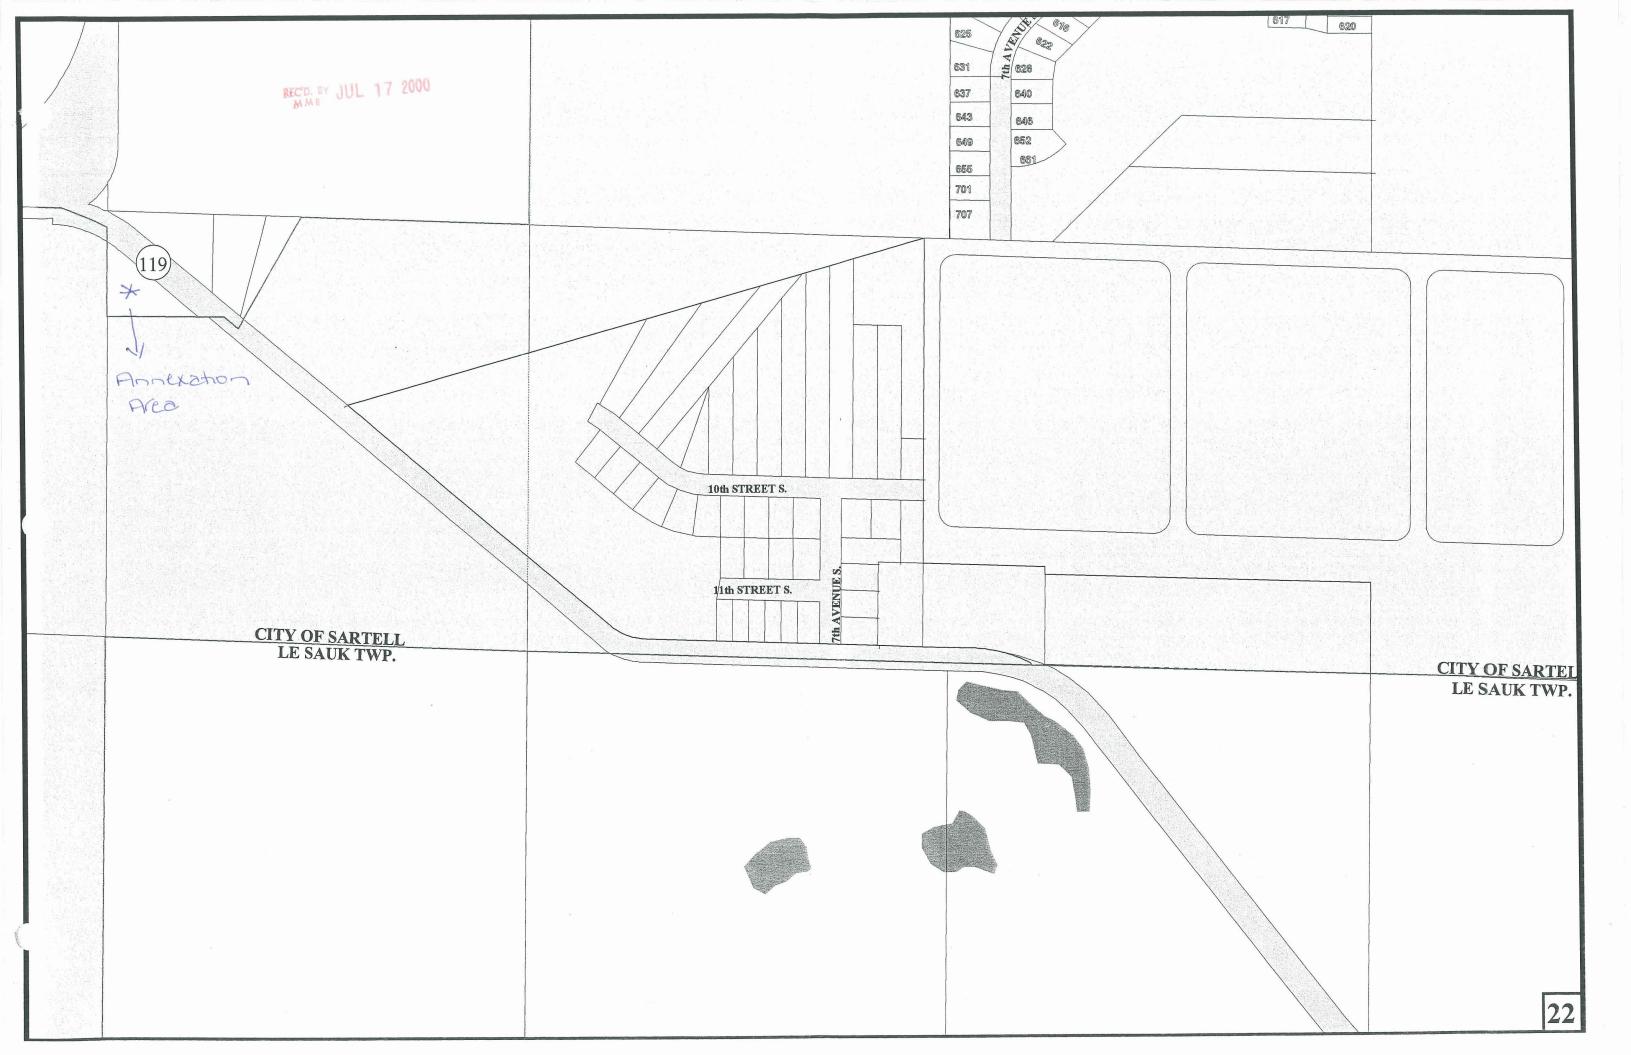

WHEREAS, the quantity of land embraced within the area described in the petition and bounded herein is not in excess of 200 acres of land, no part of which is included within the limits of any other incorporated city; and

WHEREAS, a public hearing is not required to be held by the city because 100% of the property owners of the land to be annexed signed the petition; and

WHEREAS, the land described in the petition does abut upon the present city limits thereof and is included in an existing orderly annexation agreement.