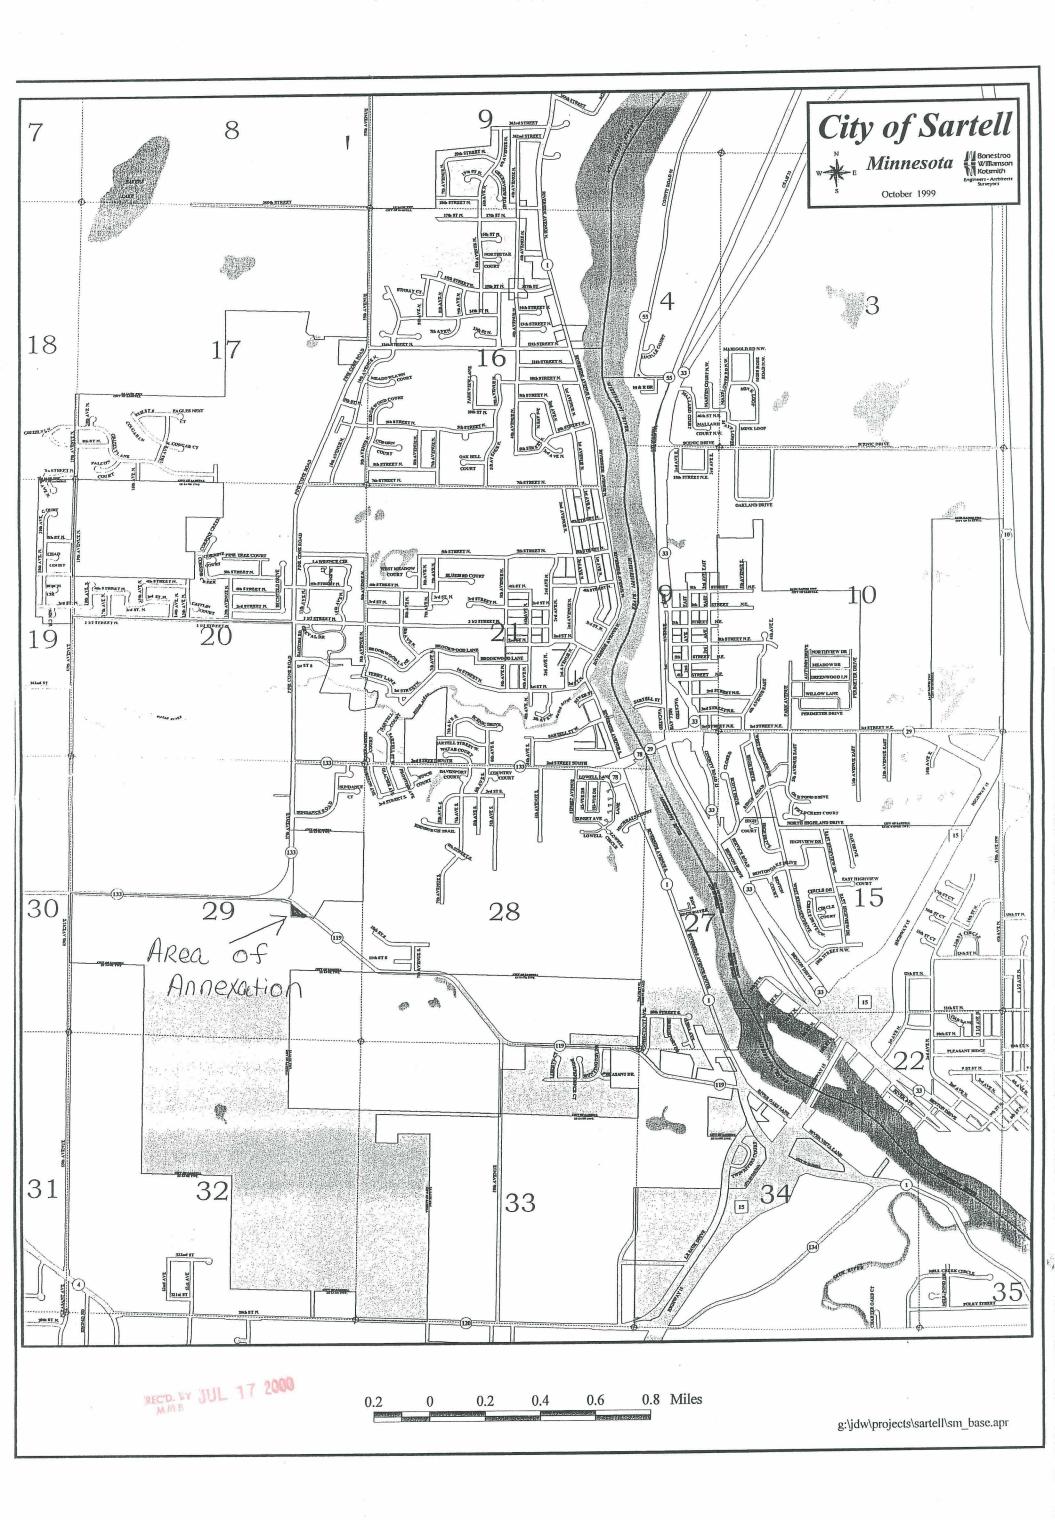

WHEREAS, the quantity of land embraced within the area described in the petition and bounded herein is not in excess of 200 acres of land, no part of which is included within the limits of any other incorporated city; and

WHEREAS, a public hearing is not required to be held by the city because 100% of the property owners of the land to be annexed signed the petition; and

WHEREAS, the land described in the petition does abut upon the present city limits thereof and is included in an existing orderly annexation agreement.