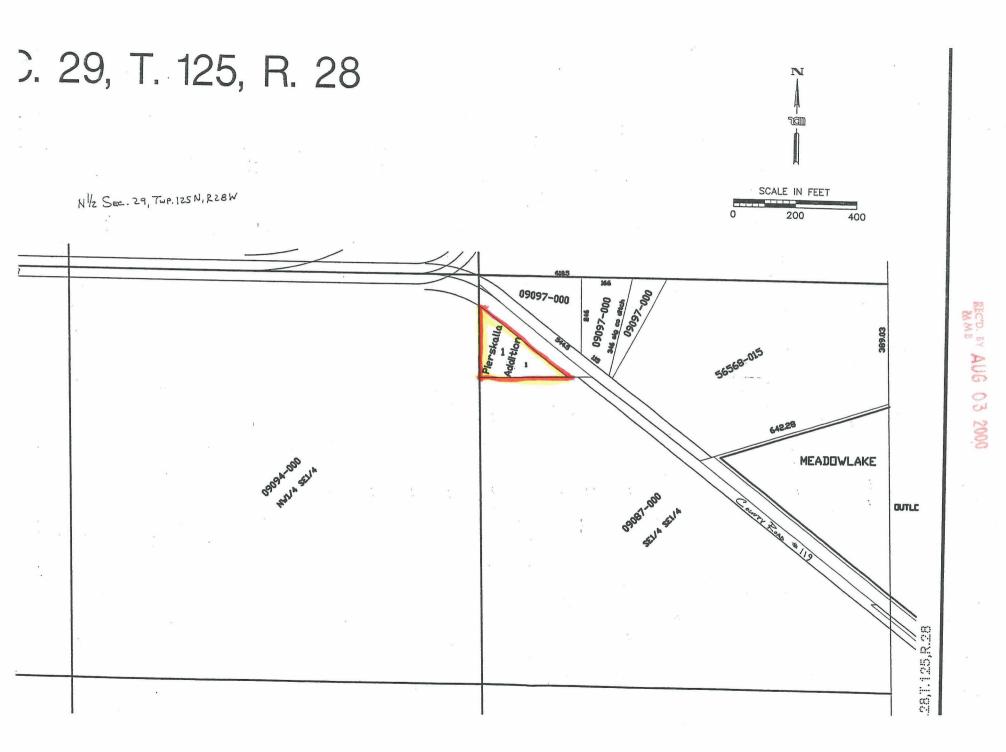

**BE IT FURTHER RESOLVED:** That the following described property is hereby annexed to the City of Sartell, Minnesota, the same as if it had originally been made a part thereof:

Lot 1, Block 1 Pierskalla Addition

Said property is being annexed to the City of Sartell under zoning classification of R-1 Single Family Residence District, and has a current population of 4.

ADOPTED BY THE SARTELL CITY COUNCIL THIS 2000. ATTEST: