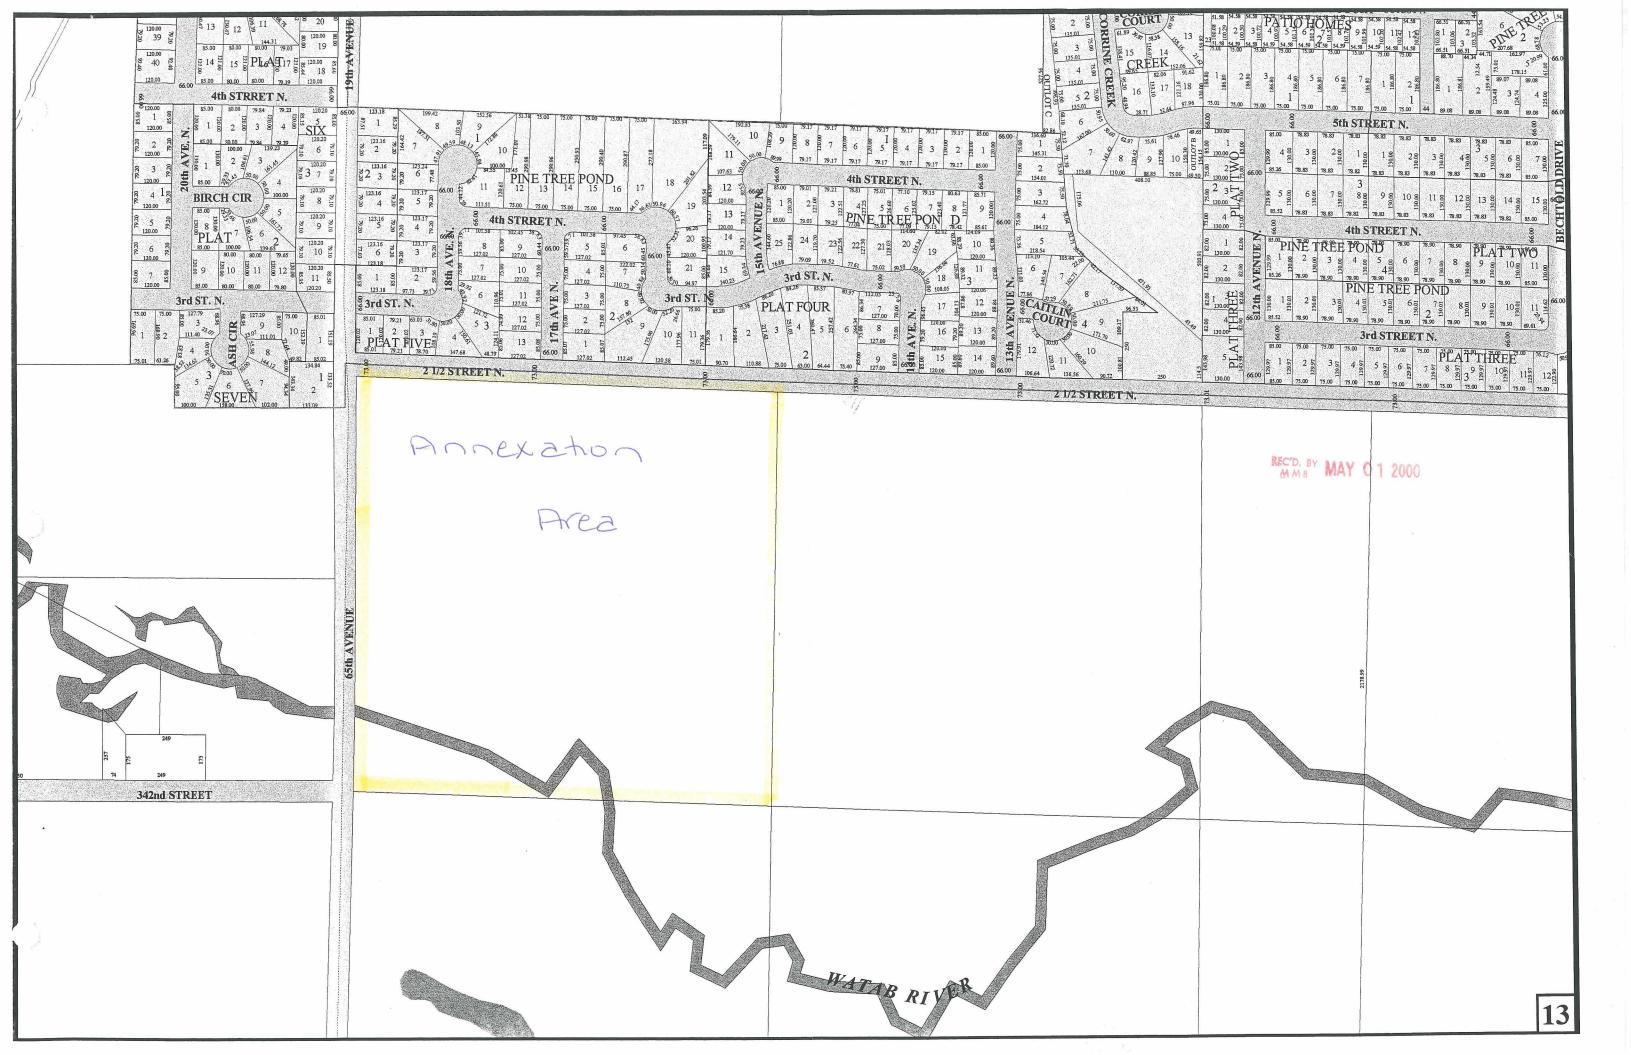

**BE IT FURTHER RESOLVED:** That the following described property is hereby annexed to the City of Sartell, Minnesota, the same as if it had originally been made a part thereof:

Section 20, Township 125, Range 28 The Northwest Quarter of the Southwest Quarter

Said property is being annexed to the City of Sartell under zoning classification of R-1 Single Family Residence District, and has a current population of 2.

ADOPTED BY THE SARTELL CITY COUNCIL THIS DAY OF 2000.