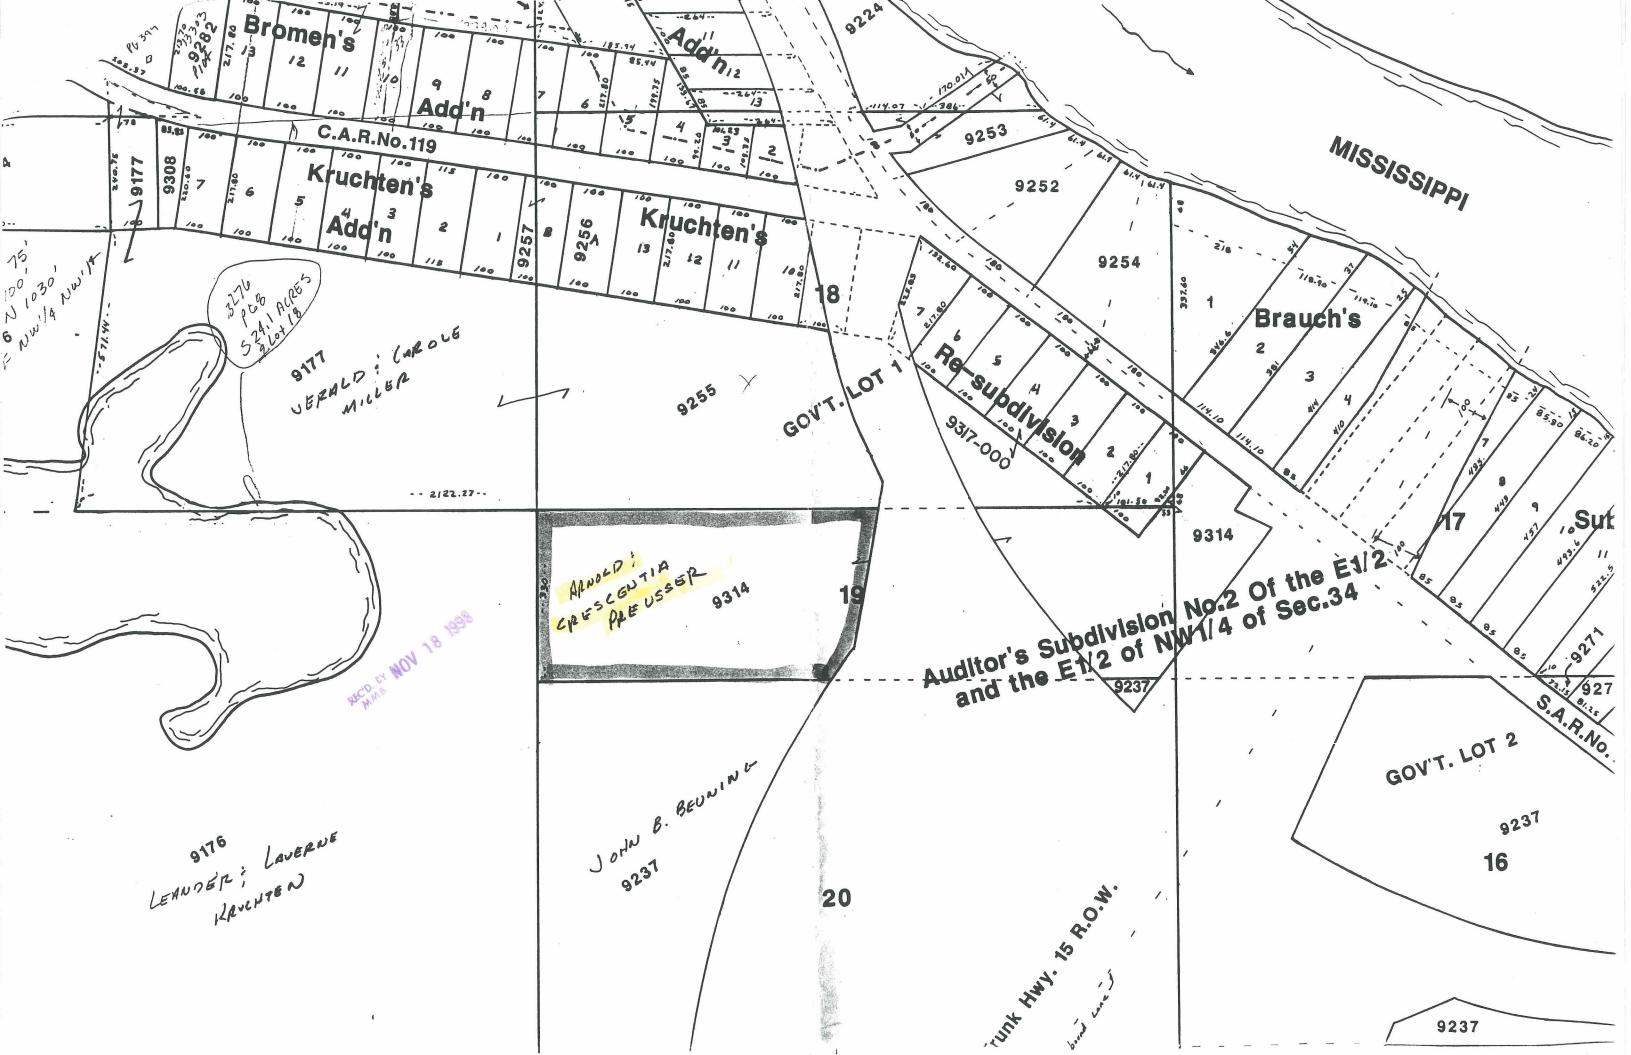

BE IT FURTHER RESOLVED: That the following described property is hereby annexed to the City of Sartell, Minnesota, the same as if it had originally been made a part thereof:

That part of Lot Nineteen (19), in Auditor's Subdivision Number 2 of the East Half and the East Half of the Northwest Quarter of Section 34, Township 125, Range 28, that lies Westerly of State Aid Road No. 1 right of way taken by Final Certificate recorded in Book 141 of Misc., page 593, according to the plat and survey thereof on file and of record in the office of the County Recorder in and for Stearns County, MN. Containing 5.2 acres, more or less.

Said property is being annexed to the City of Sartell under zoning classification of CDZ, Comprehensive Design Zone, and has a current population of 0.

| ADOPTED BY THE SARTELL CITY COUNCIL THIS DAY OF                                                                                                                                                                                                      |
|------------------------------------------------------------------------------------------------------------------------------------------------------------------------------------------------------------------------------------------------------|
| Loleit Mayor                                                                                                                                                                                                                                         |
| ATTEST:                                                                                                                                                                                                                                              |
| Polent livers                                                                                                                                                                                                                                        |
| Administrator-Clerk-Treasurer                                                                                                                                                                                                                        |
|                                                                                                                                                                                                                                                      |
| SEAL                                                                                                                                                                                                                                                 |
|                                                                                                                                                                                                                                                      |
|                                                                                                                                                                                                                                                      |
| CERTIFICATION                                                                                                                                                                                                                                        |
| I, Robert Therres, Administrator-Clerk-Treasurer of the City of Sartell, do hereby certify that the foregoing is a true and correct copy of a resolution adopted by the Council of the City of Sartell at a regular meeting held on the day of,1998. |
|                                                                                                                                                                                                                                                      |
| Robert Therres                                                                                                                                                                                                                                       |
| Administrator-Clerk-Treasurer                                                                                                                                                                                                                        |
| City of Sartell, Minnesota                                                                                                                                                                                                                           |