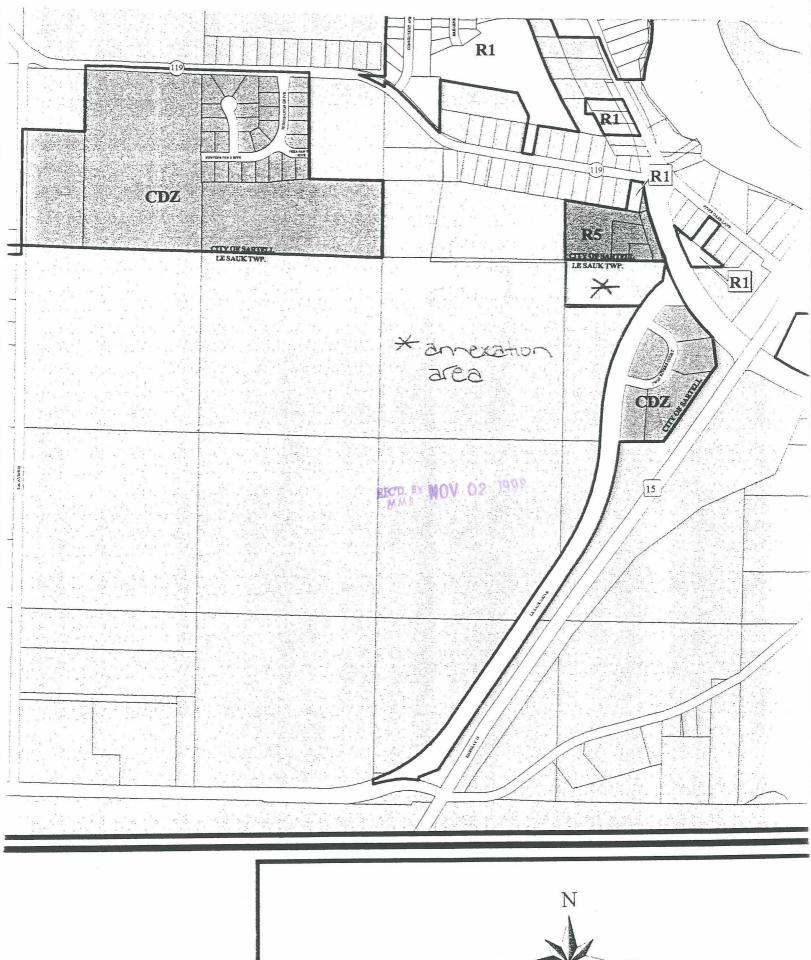

BE IT FURTHER RESOLVED: That the following described property is hereby annexed to the City of Sartell, Minnesota, the same as if it had originally been made a part thereof:

That part of Lot Nineteen (19), in Auditor's Subdivision Number 2 of the East Half and the East Half of the Northwest Quarter of Section 34, Township 125, Range 28, that lies Westerly of State Aid Road No. 1 right of way taken by Final Certificate recorded in Book 141 of Misc., page 593, according to the plat and survey thereof on file and of record in the office of the County Recorder in and for Stearns County, MN. Containing 5.2 acres, more or less.

Said property is being annexed to the City of Sartell under zoning classification of CDZ, Comprehensive Design Zone, and has a current population of 0.

| ADOPTED BY THE SARTELL CITY COUNCIL THIS DAY OF                                                                                                                                                                                                      |
|------------------------------------------------------------------------------------------------------------------------------------------------------------------------------------------------------------------------------------------------------|
| Loleit Mayor                                                                                                                                                                                                                                         |
| ATTEST:                                                                                                                                                                                                                                              |
| Polent livers                                                                                                                                                                                                                                        |
| Administrator-Clerk-Treasurer                                                                                                                                                                                                                        |
|                                                                                                                                                                                                                                                      |
| SEAL                                                                                                                                                                                                                                                 |
|                                                                                                                                                                                                                                                      |
|                                                                                                                                                                                                                                                      |
| CERTIFICATION                                                                                                                                                                                                                                        |
| I, Robert Therres, Administrator-Clerk-Treasurer of the City of Sartell, do hereby certify that the foregoing is a true and correct copy of a resolution adopted by the Council of the City of Sartell at a regular meeting held on the day of,1998. |
|                                                                                                                                                                                                                                                      |
| Robert Therres                                                                                                                                                                                                                                       |
| Administrator-Clerk-Treasurer                                                                                                                                                                                                                        |
| City of Sartell, Minnesota                                                                                                                                                                                                                           |