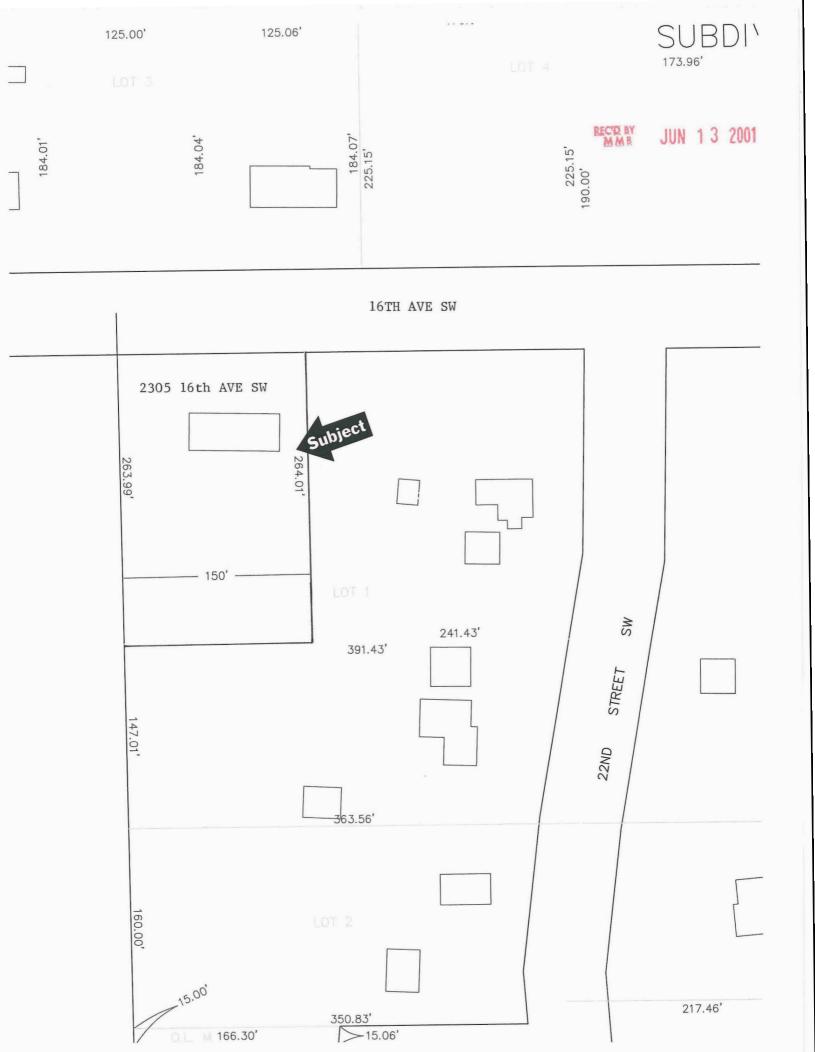

W. 150' Lot 1 Exc. S. 147', Blk 9, Austin Homesteads

AND, WHEREAS, the orderly annexation agreement between the Township of Austin and the City of Austin, states no consideration by the Minnesota Planning Boundary and Adjustments is necessary, the board may review and comment, but shall, within 30 days, order the annexation in accordance with the terms of this joint resolution.