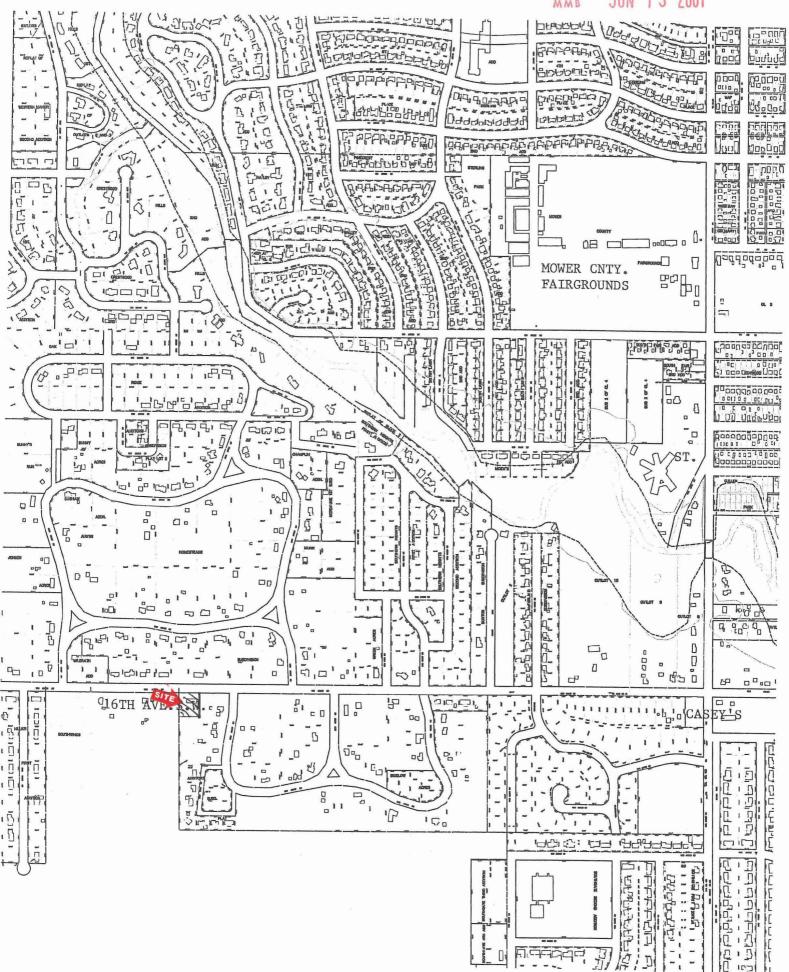

W. 150' Lot 1 Exc. S. 147', Blk 9, Austin Homesteads

AND, WHEREAS, the orderly annexation agreement between the Township of Austin and the City of Austin, states no consideration by the Minnesota Planning Boundary and Adjustments is necessary, the board may review and comment, but shall, within 30 days, order the annexation in accordance with the terms of this joint resolution.