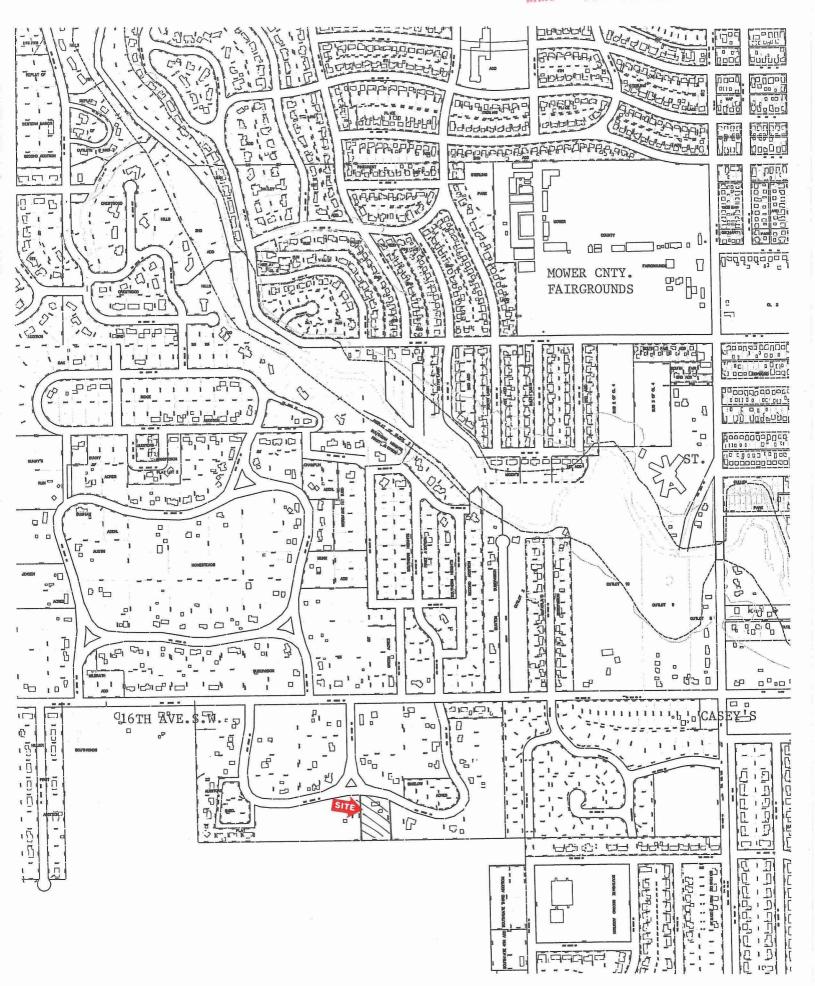

Lot 6 Exc. E. 119' & Exc. 66', Blk 9, Austin Homesteads

AND, WHEREAS, the orderly annexation agreement between the Township of Austin and the City of Austin, states no consideration by the Minnesota Planning Boundary and Adjustments is necessary, the board may review and comment, but shall, within 30 days, order the annexation in accordance with the terms of this joint resolution.