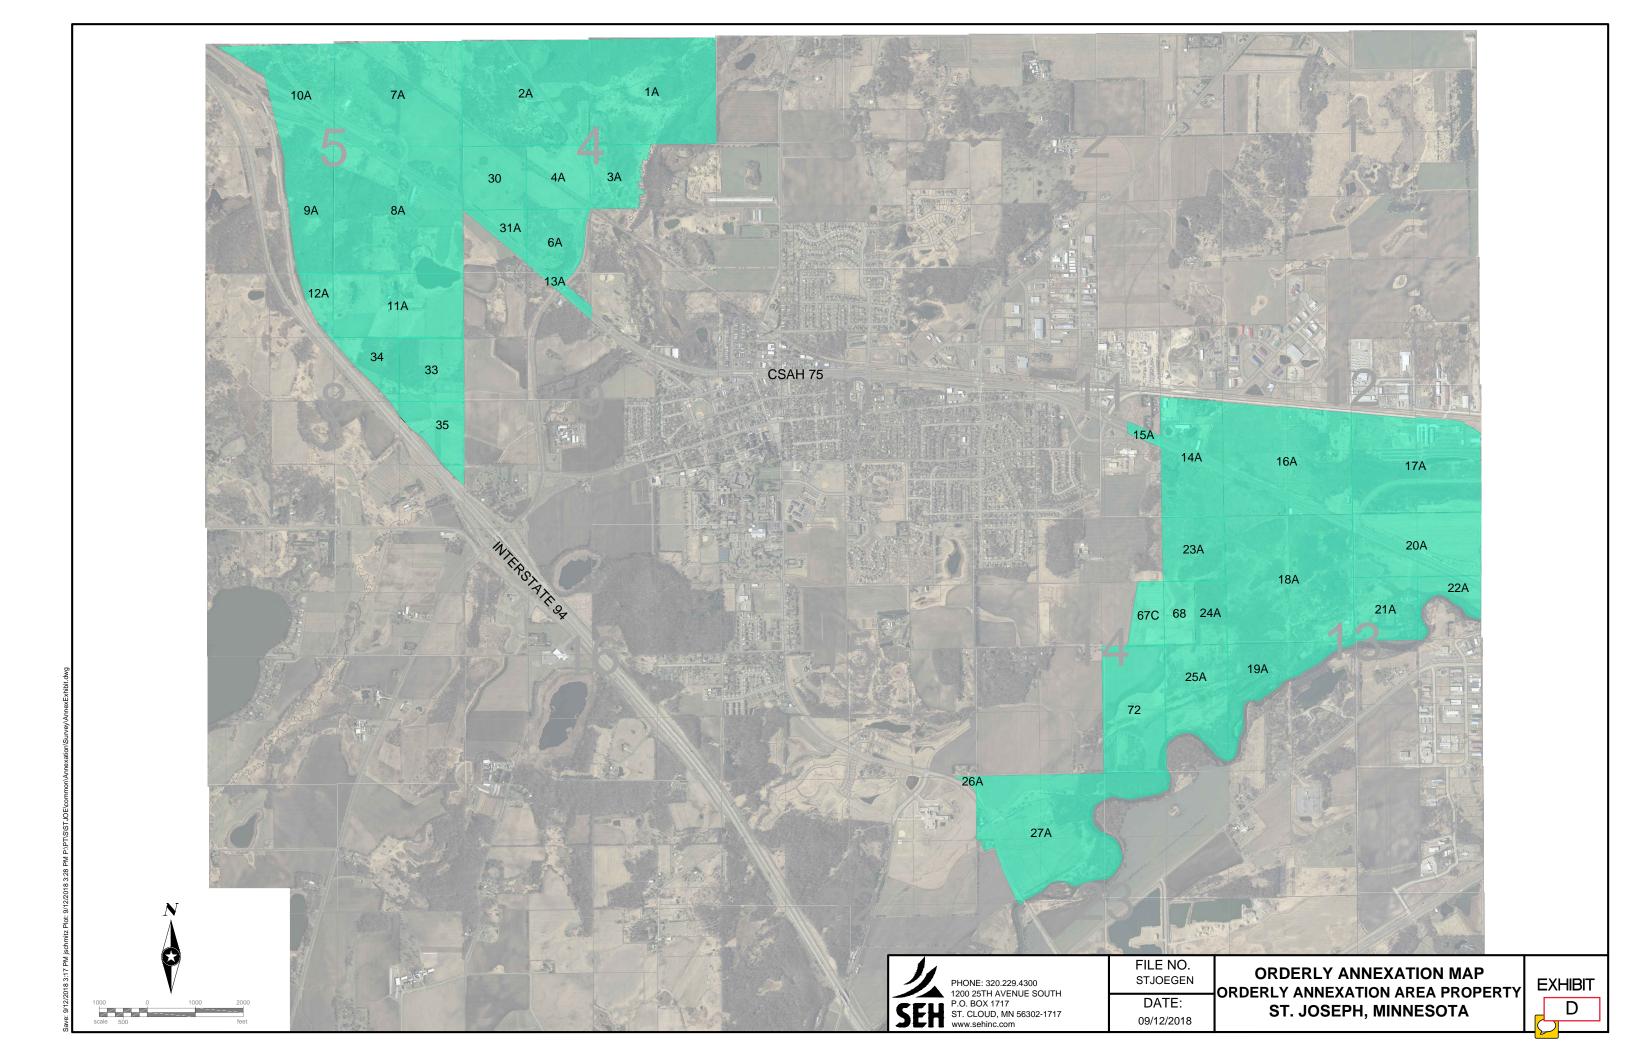

See Exhibit C

(the "OAA") A boundary map showing the OAA described in Exhibit C is attached hereto as Exhibit D and incorporated herein. All such land in the OAA shall remain in the Township until it is annexed pursuant to the terms of Section II, Paragraph 8 below.

- 2. <u>Acreage</u>. The OAA consists of approximately 2,100 acres and a population of approximately 13.
- 3. <u>Jurisdiction</u>. That St. Joseph Township and the City of St. Joseph, by submission of this joint resolution to the Municipal Boundary Adjustment Unit of the Office of Administrative Hearings, confers jurisdiction upon the Chief Administrative Law Judge so as to accomplish annexation of the OAA in accordance with the terms contained in this Section II.
- 4. <u>Municipal Reimbursement</u>. The City of St. Joseph and St. Joseph Township agree pursuant to Minnesota Statutes § 414.036, reimbursement from the City to the Town shall occur for the taxes collected on land annexed into the City, according to the following schedule and thereafter all tax revenues will be the property of the City. All percentages are to be multiplied by the Township's share of property taxes from such annexed property in the year in which such property is annexed:
  - a. Property Taxes.