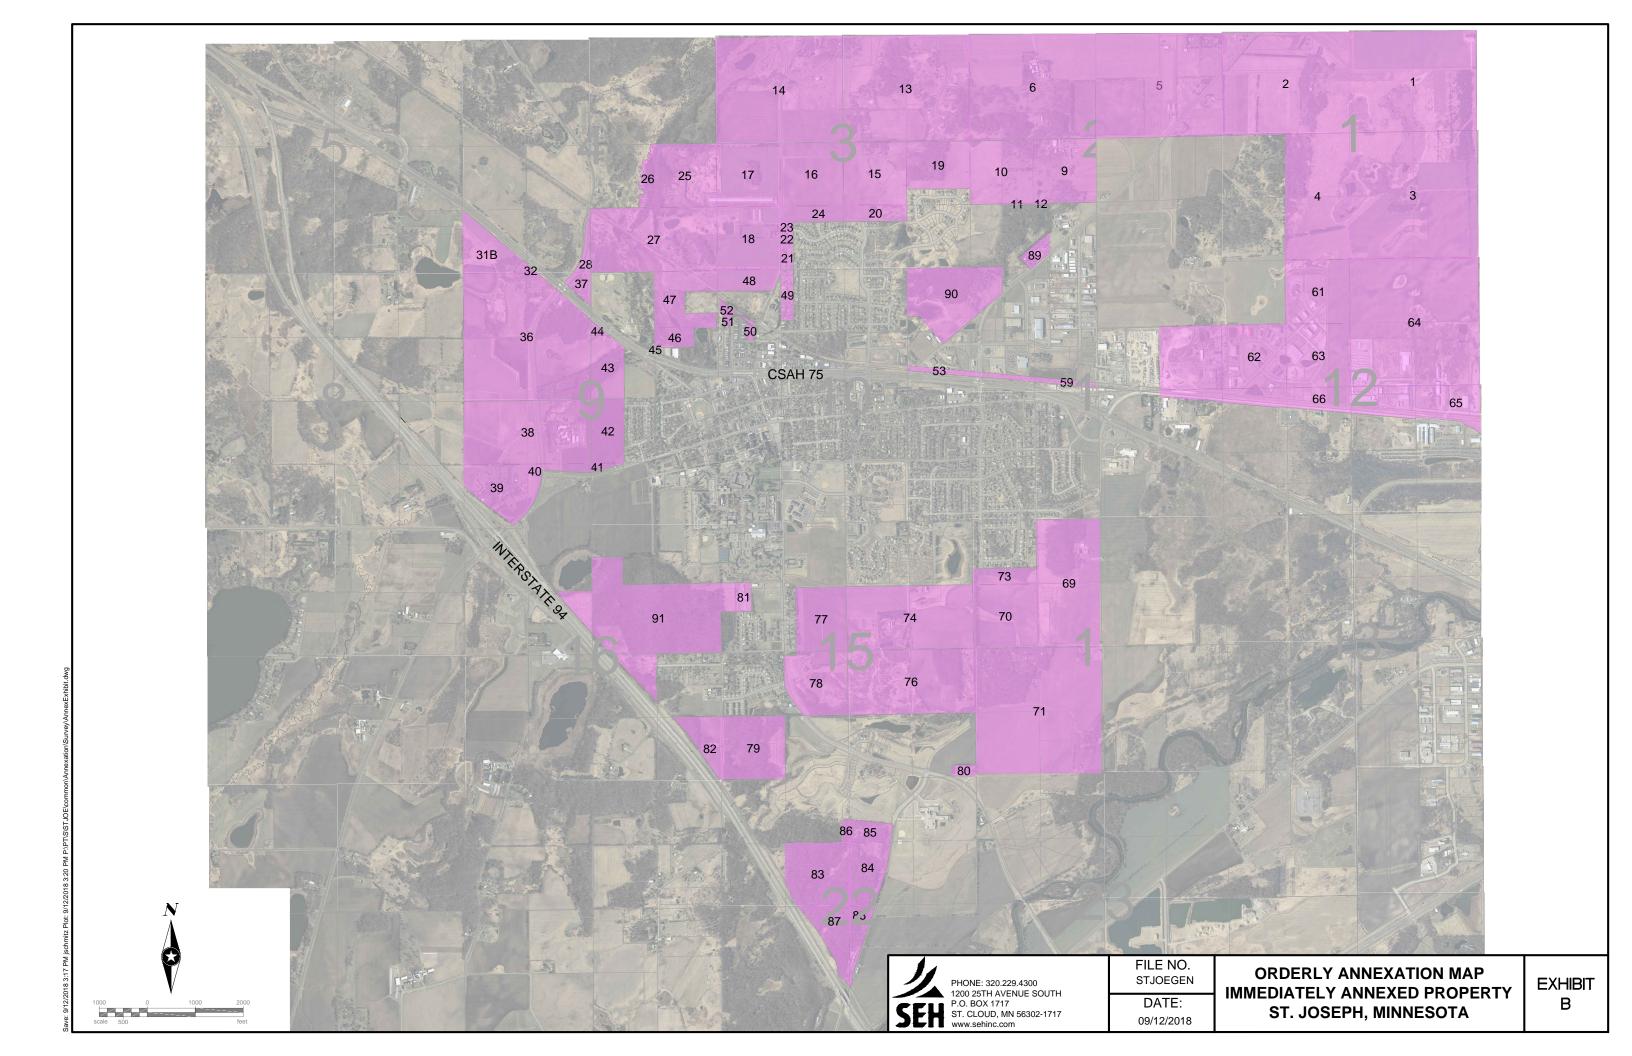

See Exhibit A attached hereto and incorporated herein.

A boundary map showing the Immediate Annexation Property described in Exhibit A is attached hereto as Exhibit B and incorporated herein. The Immediate Annexation Property abuts City limits as shown on Exhibit B and is about to become urban in nature.

2. <u>Acreage/Population/Zoning</u>. The Immediate Annexation Property consists of approximately 3,400 acres, the population in the area is 179. Upon annexation, the Property shall be zoned as follows: