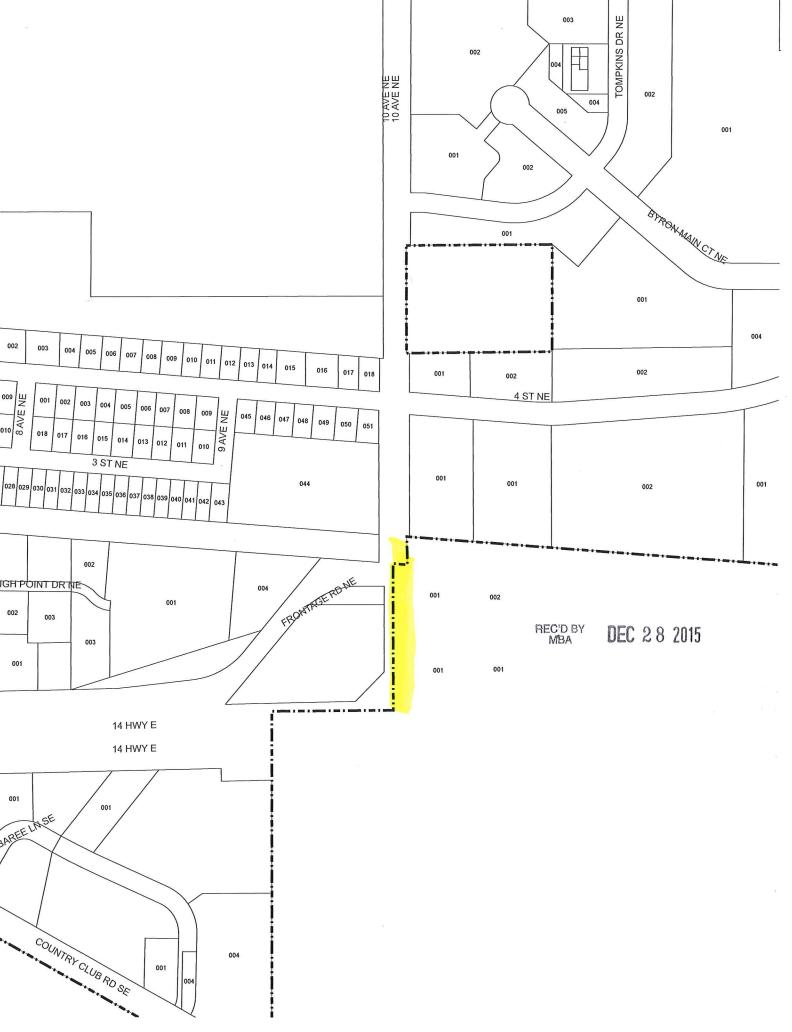

The West 50 feet of the Northeast Quarter of Section 33, Township 107 North, Range 15 West, lying southerly of the Chicago Northwestern Railroad Right of Way.

and

**WHEREAS**, the City of Byron and Kalmar Township are in agreement as to the orderly annexation of the unincorporated land described; and

The West 50 feet of the Northeast Quarter of Section 33, Township 107 North, Range 15 West, lying southerly of the Chicago Northwestern Railroad Right of Way.

2. Acreage/Population/Usage. That the orderly annexation area consists of approximately .61 acres, the population in the area is 0, and the land use type is as a roadway.