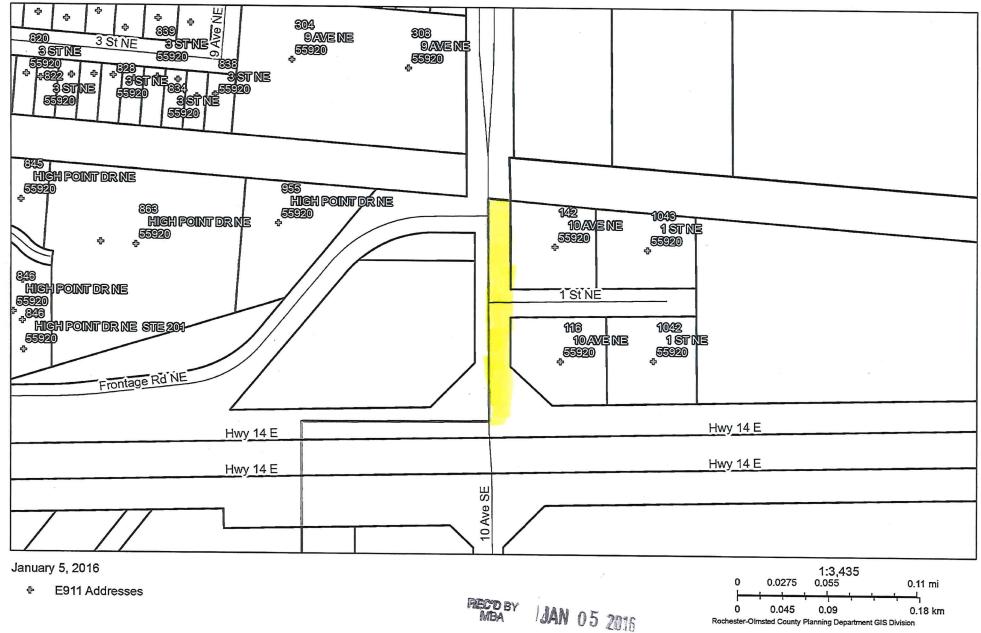

The West 50 feet of the Northeast Quarter of Section 33, Township 107 North, Range 15 West, lying southerly of the Chicago Northwestern Railroad Right of Way.

and

**WHEREAS**, the City of Byron and Kalmar Township are in agreement as to the orderly annexation of the unincorporated land described; and

The West 50 feet of the Northeast Quarter of Section 33, Township 107 North, Range 15 West, lying southerly of the Chicago Northwestern Railroad Right of Way.

2. Acreage/Population/Usage. That the orderly annexation area consists of approximately .61 acres, the population in the area is 0, and the land use type is as a roadway.

## January 5, 2016

E911 Addresses

1:3,298 0 0.0275 0.055 0.11 mi 0 0.0425 0.085 0.17 km Rochester-Olmsted County Planning Department GIS Division

Olmsted County is not responsible for omissions or errors contained herein. If discrepancies are found, please notify the Rochester-Olmsted Planning Dept. GIS Division, 2122 Campus DR SE, Rochester, MN 55904, (507) 328-7100.