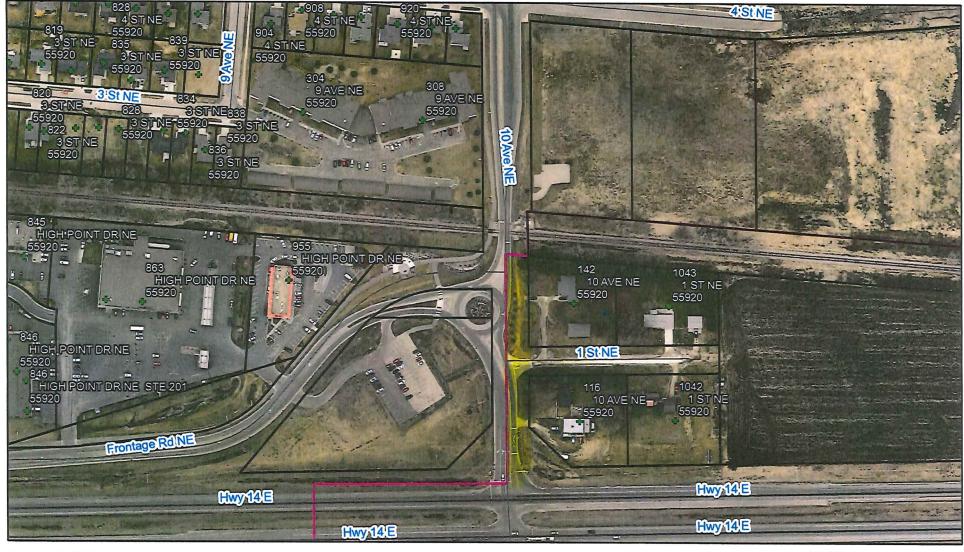

The West 50 feet of the Northeast Quarter of Section 33, Township 107 North, Range 15 West, lying southerly of the Chicago Northwestern Railroad Right of Way.

and

**WHEREAS**, the City of Byron and Kalmar Township are in agreement as to the orderly annexation of the unincorporated land described; and

The West 50 feet of the Northeast Quarter of Section 33, Township 107 North, Range 15 West, lying southerly of the Chicago Northwestern Railroad Right of Way.

2. Acreage/Population/Usage. That the orderly annexation area consists of approximately .61 acres, the population in the area is 0, and the land use type is as a roadway.