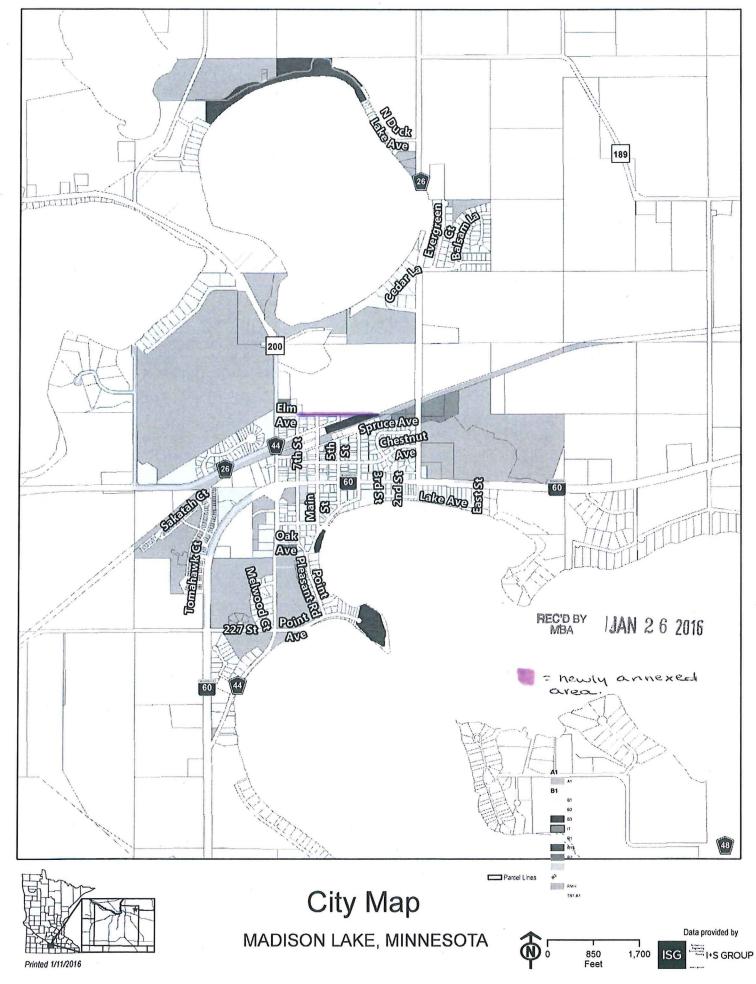

#### ORDERING ANNEXATION UNDER JAMESTOWN ORDERLY ANNEXATION AGREEMENT 1

WHEREAS, the City of Madison Lake received a request for annexation from the three property owners of Parcel ID R37.05.34.226.010, Parcel ID R37.05.34.226.012, Parcel ID R37.05.34.226.013 (legal descriptions and maps found in Attachment A).

### Legal Description:

Parcel ID- R37.05.34.226.010- Outlot B, Dauk Subdivision on record at Blue Earth County

Parcel ID- R37.05.34.226.012- That part of the southerly 33 feet of Outlot A, Dauk Subdivision, which lies westerly of the Northerly extension of the centerline of the alley as platted in Block 16, Madison Lake, Blue Earth County.

Parcel ID- R37.05.34.226.013- That part of the southerly 33 feet of Outlot A, Dauk Subdivision, which lies easterly of the Northerly extension of the centerline of the alley as platted in Block 16, Madison Lake, Blue Earth County.

Map of Annexation Area: (Next page)