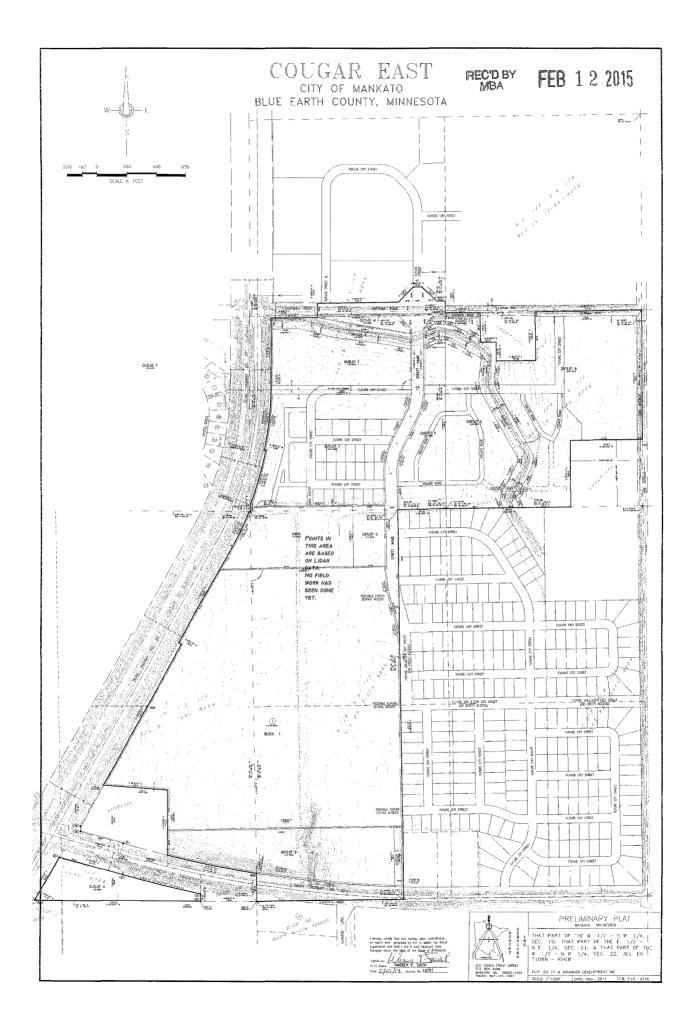

### RESOLUTION OF THE CITY OF MANKATO APPROVING ANNEXATION OF PROPERTY IN ACCORDANCE WITH THE ORDERLY ANNEXATION AGREEMENT WITH MANKATO TOWNSHIP

WHEREAS, a petition has been submitted by the owner of property described That part of the West Half of the Southwest Quarter of Section 15; that part of the Southeast Quarter of the Southwest Quarter of Section 15; that part of the East Half of the Northeast Quarter of Section 21; and that part of the West Half of the Northwest Quarter of Section 22, all in Township 108 North Range 26 West, Blue Earth County, Minnesota, described as: