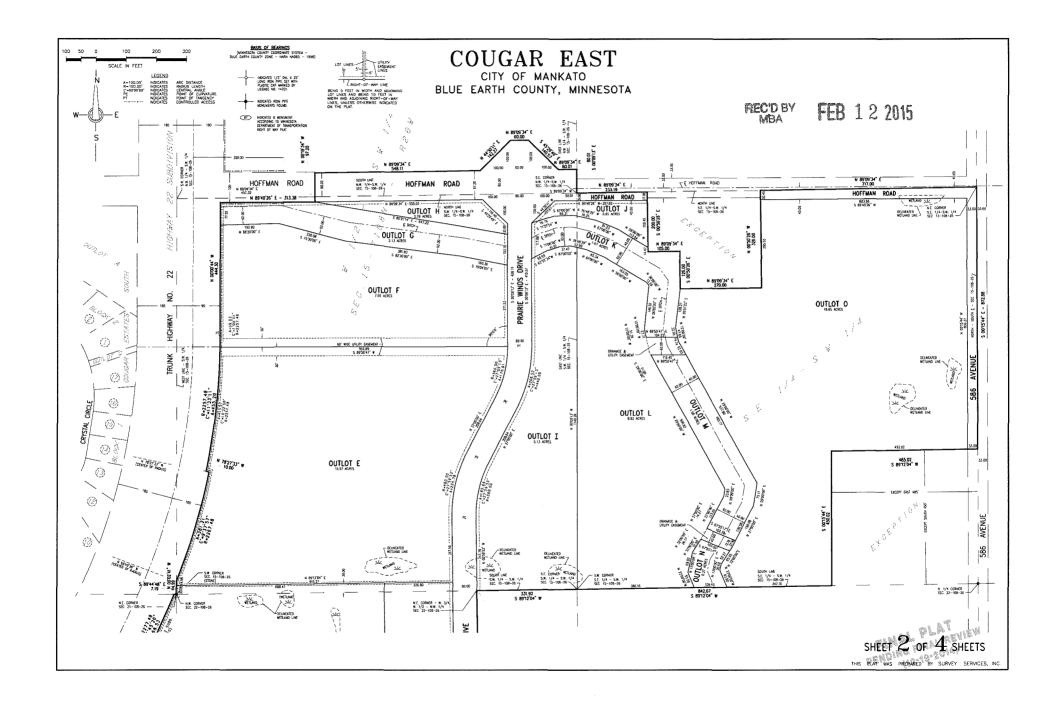

point of intersection with the south line of Hoffman Road according to said Highway 22 Subdivision; thence North 89 degrees 40 minutes 26 seconds East, along the south line of said Hoffman Road, 313.38 feet to the southeasterly corner of Hoffman Road according said Highway 22 Subdivision; thence North 00 degrees 19 minutes 34 seconds West, along the easterly line of Hoffman Road according said Highway 22 Subdivision, 97.20 feet to a point on the north line of the South 80.00 feet of the Northwest Quarter of the Southwest Quarter of said Section 15; thence North 89 degrees 09 minutes 34 seconds East, along said north line, 548.11 feet; thence North 44 degrees 30 minutes 11 seconds East, 142.27 feet; thence North 89 degrees 09 minutes 34 seconds East, 60.00 feet; thence South 45 degrees 29 minutes 49 seconds East, 140.57 feet to a point on the north line of the South 80.00 feet of the Northwest Quarter of the Southwest Quarter of said Section 15; thence North 89 degrees 09 minutes 34 seconds East, along said north line, 60.01 feet to a point on the east line of the Northwest Quarter of the Southwest Quarter of said Section 15; thence South 00 degrees 09 minutes 13 seconds East, along said east line. 80.01 feet to the southeast corner of the Northwest Quarter of the Southwest Quarter of said Section 15; thence North 89 degrees 09 minutes 34 seconds East, along the north line of the Southeast Quarter of the Southwest Quarter of said Section 15, a distance of 233.19 feet; thence South 00 degrees 50 minutes 26 seconds East, 200.00 feet; thence North 89 degrees 09 minutes 34 seconds East, 105.00 feet; thence South 00 degrees 50 minutes 26 seconds East, 126.00 feet; thence North 89 degrees 09 minutes 34 seconds East, 270.00 feet; thence North 00 degrees 50 minutes 26 seconds West, 326.00 feet to a point on the north line of the Southeast Quarter of the Southwest Quarter of said Section 15; thence North 89 degrees 09 minutes 34 seconds East, along said north line, 717.00 feet to the northeast corner of the Southeast Quarter of the Southwest Quarter of said Section 15; thence South 00 degrees 15 minutes 44 seconds East, along the North - South center line of said Section 15, a distance of 872.88 feet to the northeast corner of the South 450.00 feet of the East 485.00 feet of the Southeast Quarter of the Southwest Quarter of said Section 15; thence South 89 degrees 12 minutes 04 seconds West, along the north line of the South 450.00 feet of the East 485.00 feet of the Southeast Quarter of the Southwest Quarter of said Section 15, a distance of 485.02 feet to the northwest corner of the South 450.00 feet of the East 485.00 feet of the Southeast Quarter of the Southwest Quarter of said Section 15: thence South 00 degrees 15 minutes 44 seconds East, along the west line of the South 450.00 feet of the East 485.00 feet of the Southeast Quarter of the Southwest Quarter of said Section 15, a distance of 450.02 feet to the southwest corner of the South 450.00 feet of the East 485.00 feet of the Southeast Quarter of the Southwest Quarter of said Section 15; thence South 89 degrees 12 minutes 04 seconds West, along the south line of the Southeast Quarter of the Southwest Quarter of said Section 15, a distance of 842.67 feet to the southwest corner of the Southeast Quarter of the Southwest Quarter of said Section 15; thence South 89 degrees 12 minutes 04 seconds West, along the south line of the Southwest Quarter of the Southwest Quarter of said Section 15, a distance of 331.92 feet to the northeast corner of the West 3/4 of the West Half of the Northwest Quarter of said Section 22; thence South 00 degrees 59 minutes 53 seconds East, along the east line of the West 3/4 of the West Half of the Northwest Quarter of said Section 22, a distance of 2632.95 feet to the southeast corner of the West 3/4 of the West Half of the Northwest Quarter of said Section 22; thence South 89 degrees 02 minutes 28 seconds West, along the East - West center line of said Section 22, a distance of 990.60 feet to the point of beginning. Containing 160.75 acres.

### AND

That part of the South Half of the Northeast Quarter of Section 21, Township 108 North Range 26 West, Blue Earth County, Minnesota, described as:

Commencing at a stone monument designating the East Quarter corner of said Section 21, the same being the southeasterly corner of Minnesota Department Of Transportation Right Of Way Plat No. 07-69, on file and of record with the Blue Earth County Recorder; thence North 89 degrees 53 minutes 27 seconds West, (Minnesota County Coordinate System - Blue Earth County Zone - HARN NAD83 -1996), along the East - West center line of said Section 21, the same being the south line of said Right Of Way Plat, 379.50 feet to monument B7 according to said Right Of Way Plat, said point being the point of beginning; thence continuing North 89 degrees 53 minutes 27 seconds West, along said East – West center line, 1109.18 feet to monument B6912 according to Minnesota Department Of Transportation Right Of Way Plat No. 07-69; thence North 60 degrees 57 minutes 26 seconds West, along the easterly line of said Right Of Way Plat, 11.14 feet to monument B11 according to said Right Of Way Plat; thence North 29 degrees 02 minutes 34 seconds East, along the easterly line of said Right Of Way Plat 330.61 feet to monument B10 according to said Right Of Way Plat; thence South 74 degrees 25 minutes 06 seconds East, along said Right Of Way Plat, 440.41 feet to monument B9 according to said Right Of Way Plat, said point being the point of curvature of a circular curve to the left; thence southeasterly, along said Right Of Way Plat, along a 7769.44 foot radius curve, central angle = 4 degrees 03 minutes 14 seconds, an arc distance of 549.71 feet to monument B8 according to said Right Of Way Plat; thence South 00 degrees 06 minutes 33 seconds West, not radially to said curve, along said Right Of Way Plat, 49.44 feet to the point of beginning. Containing 4.20 acres.; and