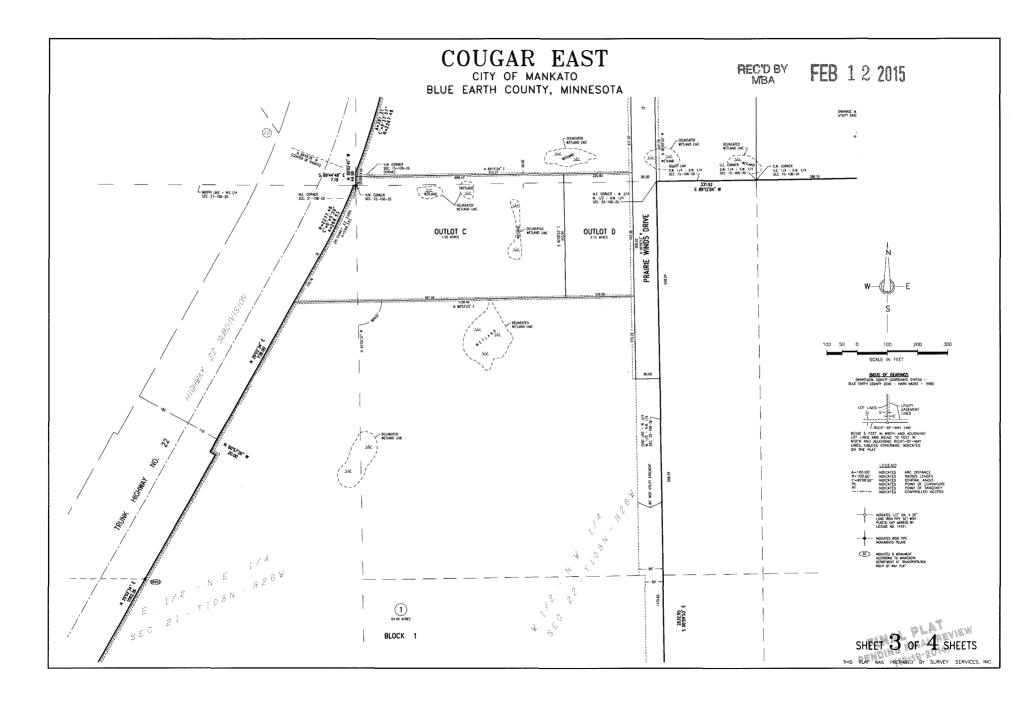

Beginning at a stone monument designating the East Quarter corner of said Section 21, the same being the southeasterly corner of Minnesota Department Of Transportation Right Of Way Plat No. 07-69, on file and of record with the Blue Earth County Recorder: thence North 01 degrees 06 minutes 37 seconds West. (Minnesota County Coordinate System - Blue Earth County Zone - HARN NAD83 -1996), along the east line of the Northeast Quarter of said Section 21, the same being the east line of said Right Of Way Plat, 190.59 feet to monument B6906 according to said Right Of Way Plat, said point being on a circular curve which enter of radius bears North 08 degrees 57 minutes 04 seconds East; thence northwesterly, along the northerly line of said Right Of Way Plat, along a 7564.44 foot radius curve. central angle = 4 degrees 40 minutes 23 seconds, an arc distance 616.96 feet; thence North 00 degrees 08 minutes 06 seconds East, not radially to said curve, 440.54 feet: thence North 85 degrees 52 minutes 41 seconds West, 438.75 feet to the easterly line of said Right Of Way Plat; thence North 29 degrees 02 minutes 34 seconds East, along said east line, and along the easterly line of Highway 22 Subdivision, according to the plat thereof on file and of record with the Blue Earth County Recorder, 1092.26 feet; thence North 60 degrees 57 minutes 26 seconds West, along the easterly line of said Highway 22 Subdivision, 20.00 feet; thence North 29 degrees 02 minutes 34 seconds East, along the easterly line of said Highway 22 Subdivision, 738.00 feet to the point of curvature of a circular curve to the left; thence northeasterly, along the easterly line of said Highway 22 Subdivision. along a 2277.48 foot radius curve, central angle = 6 degrees 45 minutes 20 seconds. an arc distance 268.53 feet to the point of intersection with the north line of the Northeast Quarter of said Section 21; thence South 89 degrees 44 minutes 48 seconds East, along said north line, the same being the easterly line of said Highway 22 Subdivision, 7.19 feet to a stone monument designating the northeast corner of said Section 21; thence North 00 degrees 02 minutes 41 seconds West, along the west line of the Southwest Quarter of said Section 15, the same being the easterly line of said Highway 22 Subdivision, 44.99 feet to a point on a circular curve which center of radius bears North 68 degrees 49 minutes 36 seconds West; thence northeasterly, along the easterly line of said Highway 22 Subdivision, along a 2267.48 foot radius curve, central angle = 9 degrees 37 minutes 57 seconds, an arc distance 381.21 feet; thence North 78 degrees 27 minutes 33 seconds West, radially to said curve, along the easterly line of said Highway 22 Subdivision, 10.00 feet to a point on a circular curve which center of radius bears North 78 degrees 27 minutes 33 seconds West; thence northeasterly, along the easterly line of said Highway 22 Subdivision, along a 2257.48 feet foot radius curve, central angle = 11 degrees 33 minutes 11 seconds, an arc distance 455.20 feet to the point of tangency of said curve; thence North 00 degrees 00 minutes 44 seconds West, along the tangent of said curve, along the easterly line of said Highway 22 Subdivision, 444.30 feet to the

point of intersection with the south line of Hoffman Road according to said Highway 22 Subdivision; thence North 89 degrees 40 minutes 26 seconds East, along the south line of said Hoffman Road, 313.38 feet to the southeasterly corner of Hoffman Road according said Highway 22 Subdivision; thence North 00 degrees 19 minutes 34 seconds West, along the easterly line of Hoffman Road according said Highway 22 Subdivision, 97.20 feet to a point on the north line of the South 80.00 feet of the Northwest Quarter of the Southwest Quarter of said Section 15; thence North 89 degrees 09 minutes 34 seconds East, along said north line, 548.11 feet; thence North 44 degrees 30 minutes 11 seconds East, 142.27 feet; thence North 89 degrees 09 minutes 34 seconds East, 60.00 feet; thence South 45 degrees 29 minutes 49 seconds East, 140.57 feet to a point on the north line of the South 80.00 feet of the Northwest Quarter of the Southwest Quarter of said Section 15; thence North 89 degrees 09 minutes 34 seconds East, along said north line, 60.01 feet to a point on the east line of the Northwest Quarter of the Southwest Quarter of said Section 15; thence South 00 degrees 09 minutes 13 seconds East, along said east line. 80.01 feet to the southeast corner of the Northwest Quarter of the Southwest Quarter of said Section 15; thence North 89 degrees 09 minutes 34 seconds East, along the north line of the Southeast Quarter of the Southwest Quarter of said Section 15, a distance of 233.19 feet; thence South 00 degrees 50 minutes 26 seconds East, 200.00 feet; thence North 89 degrees 09 minutes 34 seconds East, 105.00 feet; thence South 00 degrees 50 minutes 26 seconds East, 126.00 feet; thence North 89 degrees 09 minutes 34 seconds East, 270.00 feet; thence North 00 degrees 50 minutes 26 seconds West, 326.00 feet to a point on the north line of the Southeast Quarter of the Southwest Quarter of said Section 15; thence North 89 degrees 09 minutes 34 seconds East, along said north line, 717.00 feet to the northeast corner of the Southeast Quarter of the Southwest Quarter of said Section 15; thence South 00 degrees 15 minutes 44 seconds East, along the North - South center line of said Section 15, a distance of 872.88 feet to the northeast corner of the South 450.00 feet of the East 485.00 feet of the Southeast Quarter of the Southwest Quarter of said Section 15; thence South 89 degrees 12 minutes 04 seconds West, along the north line of the South 450.00 feet of the East 485.00 feet of the Southeast Quarter of the Southwest Quarter of said Section 15, a distance of 485.02 feet to the northwest corner of the South 450.00 feet of the East 485.00 feet of the Southeast Quarter of the Southwest Quarter of said Section 15: thence South 00 degrees 15 minutes 44 seconds East, along the west line of the South 450.00 feet of the East 485.00 feet of the Southeast Quarter of the Southwest Quarter of said Section 15, a distance of 450.02 feet to the southwest corner of the South 450.00 feet of the East 485.00 feet of the Southeast Quarter of the Southwest Quarter of said Section 15; thence South 89 degrees 12 minutes 04 seconds West, along the south line of the Southeast Quarter of the Southwest Quarter of said Section 15, a distance of 842.67 feet to the southwest corner of the Southeast Quarter of the Southwest Quarter of said Section 15; thence South 89 degrees 12 minutes 04 seconds West, along the south line of the Southwest Quarter of the Southwest Quarter of said Section 15, a distance of 331.92 feet to the northeast corner of the West 3/4 of the West Half of the Northwest Quarter of said Section 22; thence South 00 degrees 59 minutes 53 seconds East, along the east line of the West 3/4 of the West Half of the Northwest Quarter of said Section 22, a distance of 2632.95 feet to the southeast corner of the West 3/4 of the West Half of the Northwest Quarter of said Section 22; thence South 89 degrees 02 minutes 28 seconds West, along the East - West center line of said Section 22, a distance of 990.60 feet to the point of beginning. Containing 160.75 acres.