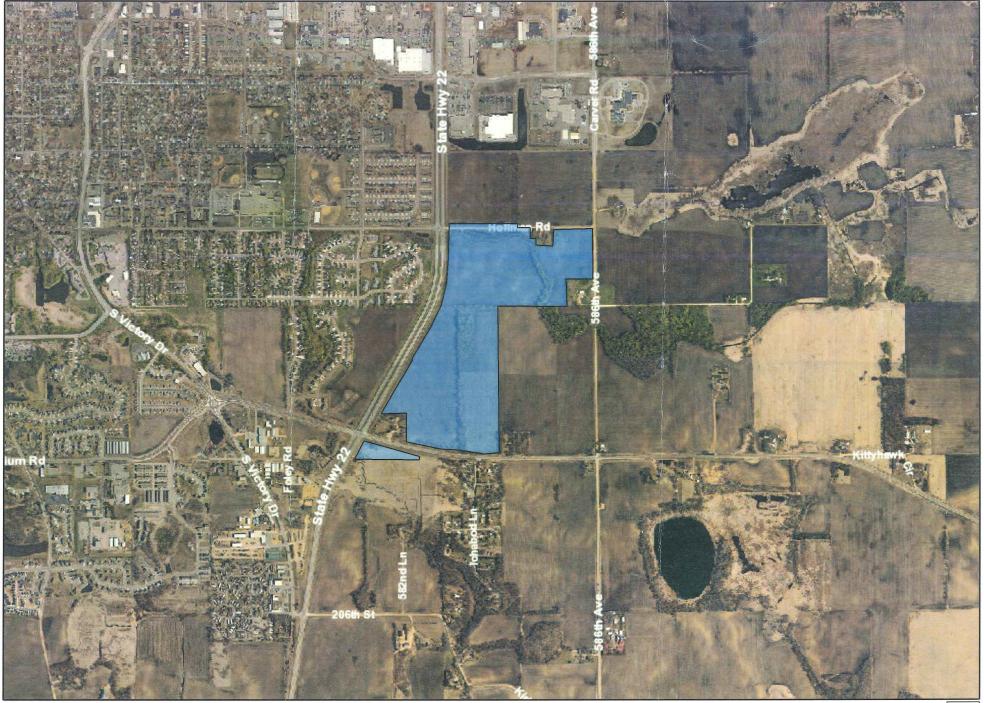

WHEREAS, the property is legally described in the attached petition; and

WHEREAS, the annexation of the property is being requested in order for city services to be extended for future development of the area; and

WHEREAS, there are zero (0) people living on the subject property; and

WHEREAS, the Council of the City of Mankato finds that it is in the best interest of the City to support such annexation.

**NOW, THEREFORE, BE IT RESOLVED,** that the City Council of Mankato, Minnesota, hereby states that the City has no objection to the annexation of the following described property in Exhibit A and the City of Mankato hereby annexes said property per M.S. 414.0325.