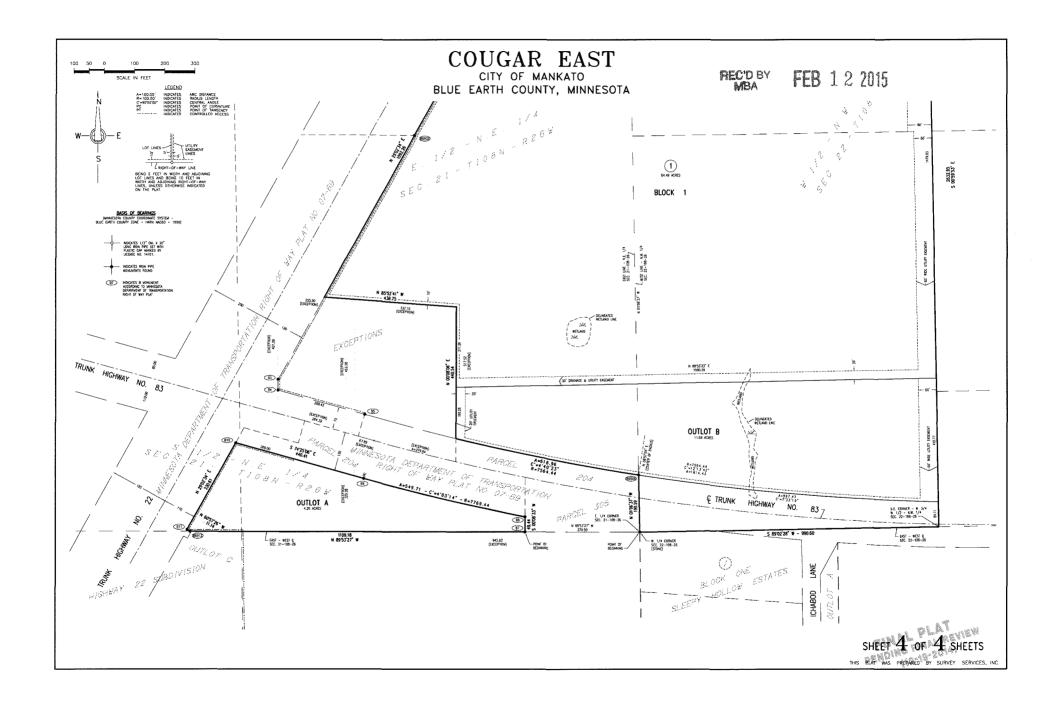

Beginning at a stone monument designating the East Quarter corner of said Section 21, the same being the southeasterly corner of Minnesota Department Of Transportation Right Of Way Plat No. 07-69, on file and of record with the Blue Earth County Recorder: thence North 01 degrees 06 minutes 37 seconds West. (Minnesota County Coordinate System - Blue Earth County Zone - HARN NAD83 -1996), along the east line of the Northeast Quarter of said Section 21, the same being the east line of said Right Of Way Plat, 190.59 feet to monument B6906 according to said Right Of Way Plat, said point being on a circular curve which enter of radius bears North 08 degrees 57 minutes 04 seconds East; thence northwesterly, along the northerly line of said Right Of Way Plat, along a 7564.44 foot radius curve. central angle = 4 degrees 40 minutes 23 seconds, an arc distance 616.96 feet; thence North 00 degrees 08 minutes 06 seconds East, not radially to said curve, 440.54 feet: thence North 85 degrees 52 minutes 41 seconds West, 438.75 feet to the easterly line of said Right Of Way Plat; thence North 29 degrees 02 minutes 34 seconds East, along said east line, and along the easterly line of Highway 22 Subdivision, according to the plat thereof on file and of record with the Blue Earth County Recorder, 1092.26 feet; thence North 60 degrees 57 minutes 26 seconds West, along the easterly line of said Highway 22 Subdivision, 20.00 feet; thence North 29 degrees 02 minutes 34 seconds East, along the easterly line of said Highway 22 Subdivision, 738.00 feet to the point of curvature of a circular curve to the left; thence northeasterly, along the easterly line of said Highway 22 Subdivision. along a 2277.48 foot radius curve, central angle = 6 degrees 45 minutes 20 seconds. an arc distance 268.53 feet to the point of intersection with the north line of the Northeast Quarter of said Section 21; thence South 89 degrees 44 minutes 48 seconds East, along said north line, the same being the easterly line of said Highway 22 Subdivision, 7.19 feet to a stone monument designating the northeast corner of said Section 21; thence North 00 degrees 02 minutes 41 seconds West, along the west line of the Southwest Quarter of said Section 15, the same being the easterly line of said Highway 22 Subdivision, 44.99 feet to a point on a circular curve which center of radius bears North 68 degrees 49 minutes 36 seconds West; thence northeasterly, along the easterly line of said Highway 22 Subdivision, along a 2267.48 foot radius curve, central angle = 9 degrees 37 minutes 57 seconds, an arc distance 381.21 feet; thence North 78 degrees 27 minutes 33 seconds West, radially to said curve, along the easterly line of said Highway 22 Subdivision, 10.00 feet to a point on a circular curve which center of radius bears North 78 degrees 27 minutes 33 seconds West; thence northeasterly, along the easterly line of said Highway 22 Subdivision, along a 2257.48 feet foot radius curve, central angle = 11 degrees 33 minutes 11 seconds, an arc distance 455.20 feet to the point of tangency of said curve; thence North 00 degrees 00 minutes 44 seconds West, along the tangent of said curve, along the easterly line of said Highway 22 Subdivision, 444.30 feet to the

point of intersection with the south line of Hoffman Road according to said Highway 22 Subdivision; thence North 89 degrees 40 minutes 26 seconds East, along the south line of said Hoffman Road, 313.38 feet to the southeasterly corner of Hoffman Road according said Highway 22 Subdivision; thence North 00 degrees 19 minutes 34 seconds West, along the easterly line of Hoffman Road according said Highway 22 Subdivision, 97.20 feet to a point on the north line of the South 80.00 feet of the Northwest Quarter of the Southwest Quarter of said Section 15; thence North 89 degrees 09 minutes 34 seconds East, along said north line, 548.11 feet; thence North 44 degrees 30 minutes 11 seconds East, 142.27 feet; thence North 89 degrees 09 minutes 34 seconds East, 60.00 feet; thence South 45 degrees 29 minutes 49 seconds East, 140.57 feet to a point on the north line of the South 80.00 feet of the Northwest Quarter of the Southwest Quarter of said Section 15; thence North 89 degrees 09 minutes 34 seconds East, along said north line, 60.01 feet to a point on the east line of the Northwest Quarter of the Southwest Quarter of said Section 15; thence South 00 degrees 09 minutes 13 seconds East, along said east line. 80.01 feet to the southeast corner of the Northwest Quarter of the Southwest Quarter of said Section 15; thence North 89 degrees 09 minutes 34 seconds East, along the north line of the Southeast Quarter of the Southwest Quarter of said Section 15, a distance of 233.19 feet; thence South 00 degrees 50 minutes 26 seconds East, 200.00 feet; thence North 89 degrees 09 minutes 34 seconds East, 105.00 feet; thence South 00 degrees 50 minutes 26 seconds East, 126.00 feet; thence North 89 degrees 09 minutes 34 seconds East, 270.00 feet; thence North 00 degrees 50 minutes 26 seconds West, 326.00 feet to a point on the north line of the Southeast Quarter of the Southwest Quarter of said Section 15; thence North 89 degrees 09 minutes 34 seconds East, along said north line, 717.00 feet to the northeast corner of the Southeast Quarter of the Southwest Quarter of said Section 15; thence South 00 degrees 15 minutes 44 seconds East, along the North - South center line of said Section 15, a distance of 872.88 feet to the northeast corner of the South 450.00 feet of the East 485.00 feet of the Southeast Quarter of the Southwest Quarter of said Section 15; thence South 89 degrees 12 minutes 04 seconds West, along the north line of the South 450.00 feet of the East 485.00 feet of the Southeast Quarter of the Southwest Quarter of said Section 15, a distance of 485.02 feet to the northwest corner of the South 450.00 feet of the East 485.00 feet of the Southeast Quarter of the Southwest Quarter of said Section 15: thence South 00 degrees 15 minutes 44 seconds East, along the west line of the South 450.00 feet of the East 485.00 feet of the Southeast Quarter of the Southwest Quarter of said Section 15, a distance of 450.02 feet to the southwest corner of the South 450.00 feet of the East 485.00 feet of the Southeast Quarter of the Southwest Quarter of said Section 15; thence South 89 degrees 12 minutes 04 seconds West, along the south line of the Southeast Quarter of the Southwest Quarter of said Section 15, a distance of 842.67 feet to the southwest corner of the Southeast Quarter of the Southwest Quarter of said Section 15; thence South 89 degrees 12 minutes 04 seconds West, along the south line of the Southwest Quarter of the Southwest Quarter of said Section 15, a distance of 331.92 feet to the northeast corner of the West 3/4 of the West Half of the Northwest Quarter of said Section 22; thence South 00 degrees 59 minutes 53 seconds East, along the east line of the West 3/4 of the West Half of the Northwest Quarter of said Section 22, a distance of 2632.95 feet to the southeast corner of the West 3/4 of the West Half of the Northwest Quarter of said Section 22; thence South 89 degrees 02 minutes 28 seconds West, along the East - West center line of said Section 22, a distance of 990.60 feet to the point of beginning. Containing 160.75 acres.

### AND

That part of the South Half of the Northeast Quarter of Section 21, Township 108 North Range 26 West, Blue Earth County, Minnesota, described as:

Commencing at a stone monument designating the East Quarter corner of said Section 21, the same being the southeasterly corner of Minnesota Department Of Transportation Right Of Way Plat No. 07-69, on file and of record with the Blue Earth County Recorder; thence North 89 degrees 53 minutes 27 seconds West, (Minnesota County Coordinate System - Blue Earth County Zone - HARN NAD83 -1996), along the East - West center line of said Section 21, the same being the south line of said Right Of Way Plat, 379.50 feet to monument B7 according to said Right Of Way Plat, said point being the point of beginning; thence continuing North 89 degrees 53 minutes 27 seconds West, along said East – West center line, 1109.18 feet to monument B6912 according to Minnesota Department Of Transportation Right Of Way Plat No. 07-69; thence North 60 degrees 57 minutes 26 seconds West, along the easterly line of said Right Of Way Plat, 11.14 feet to monument B11 according to said Right Of Way Plat; thence North 29 degrees 02 minutes 34 seconds East, along the easterly line of said Right Of Way Plat 330.61 feet to monument B10 according to said Right Of Way Plat; thence South 74 degrees 25 minutes 06 seconds East, along said Right Of Way Plat, 440.41 feet to monument B9 according to said Right Of Way Plat, said point being the point of curvature of a circular curve to the left; thence southeasterly, along said Right Of Way Plat, along a 7769.44 foot radius curve, central angle = 4 degrees 03 minutes 14 seconds, an arc distance of 549.71 feet to monument B8 according to said Right Of Way Plat; thence South 00 degrees 06 minutes 33 seconds West, not radially to said curve, along said Right Of Way Plat, 49.44 feet to the point of beginning. Containing 4.20 acres.; and