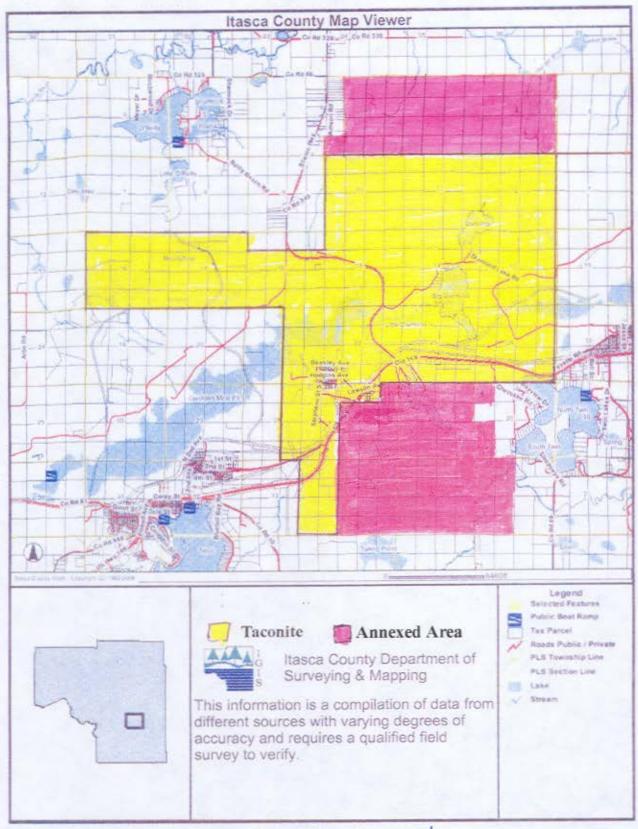

- 2. That the designated area consist of approximately 4400 acres, the population in the subject area is zero, and the land type is Lakeshore, Rural Residential, industrial and timber and since the City of Taconite is capable of providing services to this area within a reasonable time, the annexation would be in the best interest of the area.
- 3. That the Township of Iron Range does, upon passage of this resolution, and the City of Taconite, does upon adoption by the City Council, upon acceptance by the Municipal Boundary Adjustment Unit of the Office of Administrative Hearings, confer jurisdiction