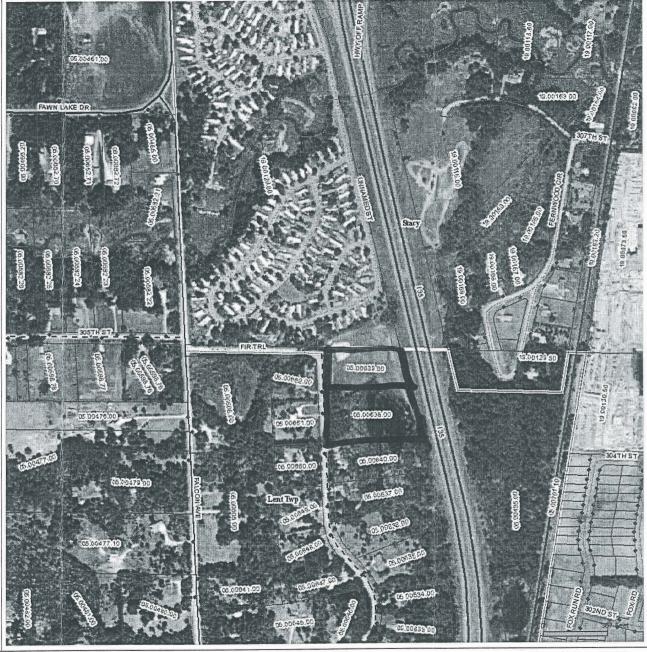

### JOINT RESOLUTION

The Township of Lent (the "Township") and the City of Stacy (the "City") jointly agree to the following:

- 1. That all of the property owners of the property described below have petitioned the City for annexation. The two (2) Subject Parcels are owned by the City of Stacy and abut the existing western border of the City and contain less than six (6) acres, and are legally described on the attached Exhibit A. (See attached map of Subject Parcels attached as Exhibit B, (the "Property").
- 2. That the purpose of the annexation of the Property is to facilitate the future development of the Property to urban densities and to provide urban services, including city sewer and water services.
- 3. That the Property is now or is about to become urban or suburban in character and that the City is capable of providing the services required by the Property within a reasonable time.
  - 4. That annexation would be in the best interests of the Property.
- 5. That in order to facilitate the future development that is urban or suburban in character and the efficient delivery of governmental services, the Property should be immediately annexed to and made part of the City.
- 6. That as a result of the proposed urban density development, the previously described area in Lent Township, Chisago County, is subject to orderly annexation pursuant to Minnesota Statutes §414.0325, and the parties hereto designate this area for immediate annexation under this orderly annexation agreement.
- 7. That both the Township and the City agree, pursuant to M.S. §414.0325, Subd. 1(f), that no alteration of the stated boundaries of this agreement is appropriate.

# **Legal Descriptions of Proposed Annexed Parcels**

Lots Fourteen (14) and Fifteen (15), Block One (1), SUNRISE ESTATES, according to the plat on file and of record in the office of the County Recorder in and for Chisago County, Minnesota.