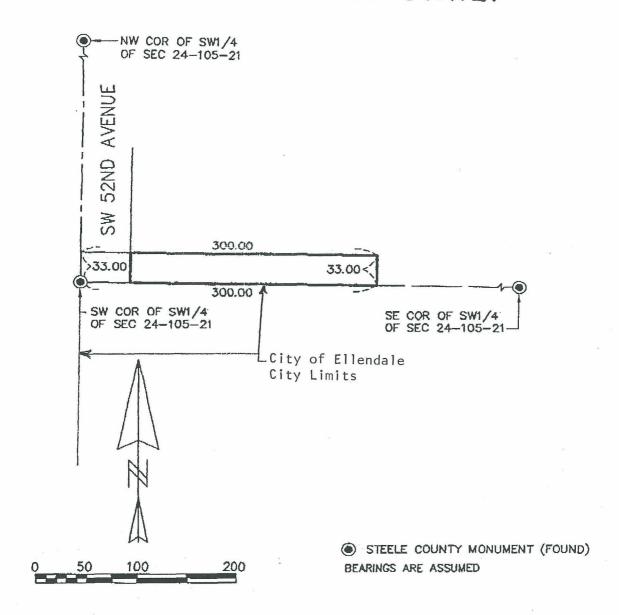

The south 33 feet of the west 300 feet of the West Half of the SW 1/4 of Section 24, T 105 N, R 21 W, Steele County, Minnesota.

Containing 0.23 acre, more or less

Subject to easements and restrictions of record.

## CERTIFICATE OF SURVEY

## LEGAL DESCRIPTION

The south 33 feet of the west 300 feet of the West Half of the SW1/4 of Section 24, T 105 N, R 21 W, Steele County, Minnesota.

Containing 0.23 acre, more or less

Subject to easements and restrictions of record.