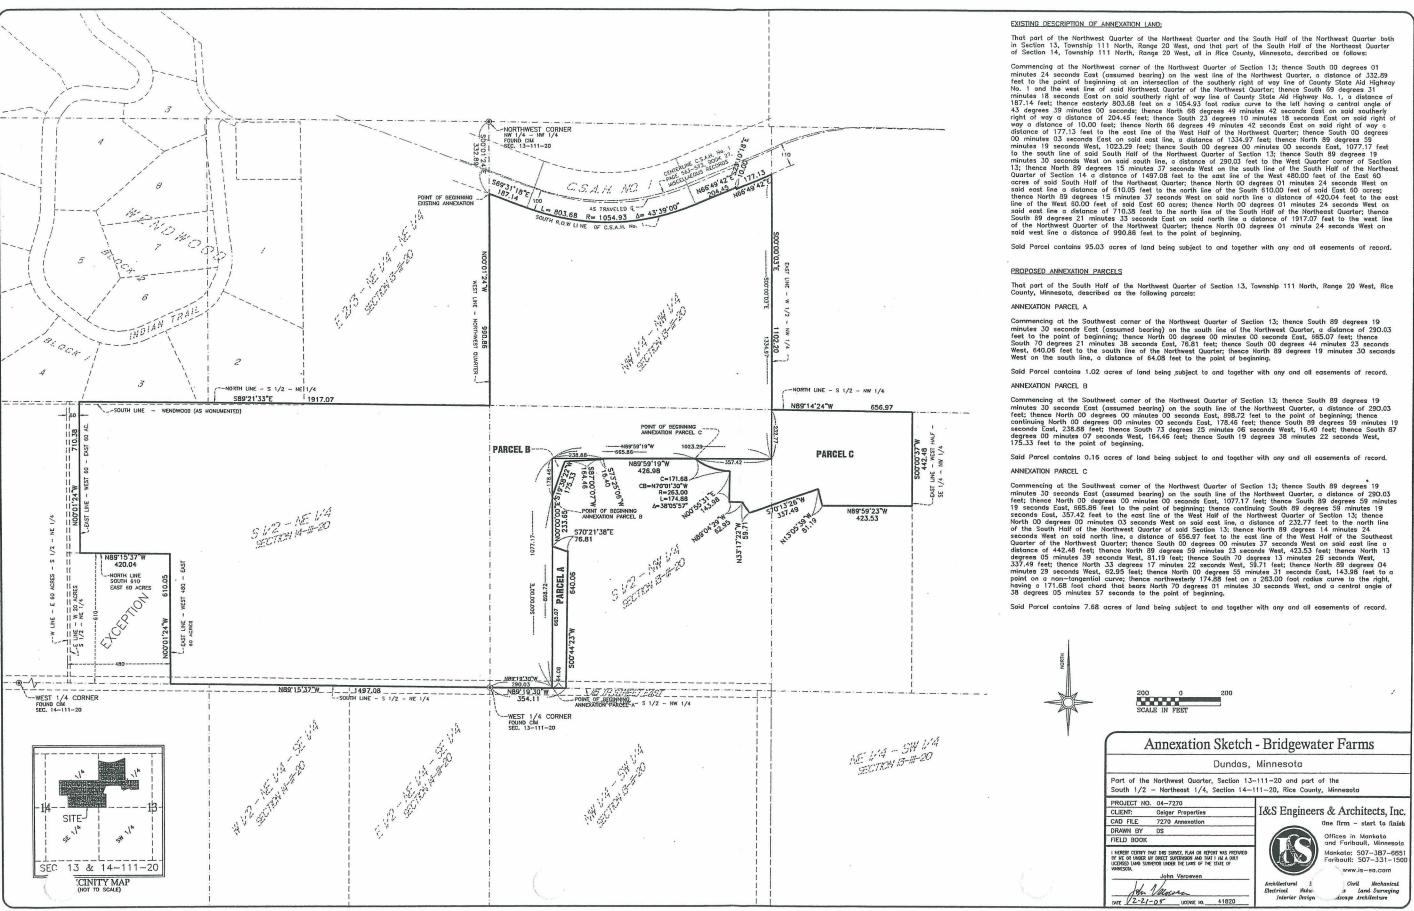

WHEREAS, the City has previously annexed 95 acres of land, for Bridgewater Heights Subdivision, for residential purposes. In the process of preparing the preliminary and final plats for Bridgewater Heights Subdivision, it has been determined that an additional 8.86 acres of land is required to be annexed, as shown on the attached Exhibit 2, primarily for purposes of constructing a stormwater holding pond. Geiger/O'Neill Properties has requested annexation of an additional 8.86 acres which lies within the designated annexation area, under the Orderly Annexation Agreement. Said land is legally described on the attached Exhibit 1; and