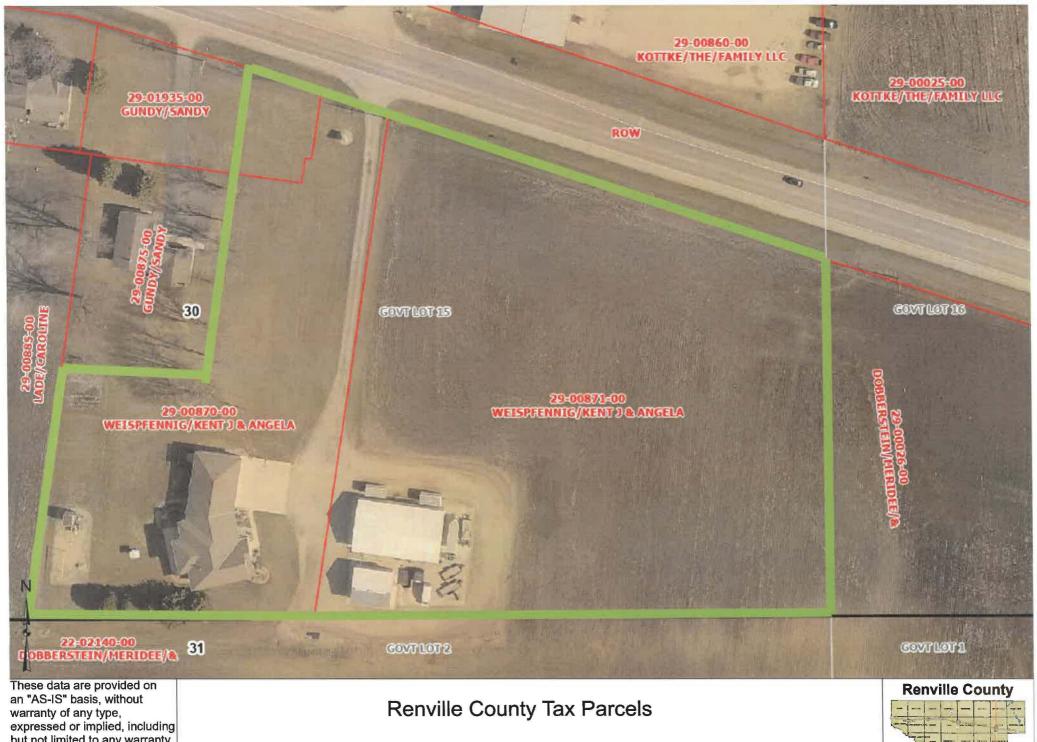

| It is h | ereby requested by:                                                                           |
|---------|-----------------------------------------------------------------------------------------------|
|         | all of the property owners, the area is less than 40 acres; or                                |
|         | 75% or more of the property owners, the area is more than 40 acres;                           |
| to det  | ach certain properties described herein from the City of Buffalo Lake and make a              |
| part o  | f the Township of Preston Lake.                                                               |
|         |                                                                                               |
| 1.      | There is one property owner in the area proposed for detachment.  Kent And Angela Weisptennig |
|         | Kent And Angela Weisptennig                                                                   |

3. The property is situated within the City of Buffalo Lake, abuts the municipal boundary, and is located in the County of Renville.

The petitioned area abuts on the city's NSE W (circle one) boundary(ies).

One property owner has signed this petition.

| 4.     | The property proposed for detachment is rural in character and not developed for urban residential, commercial, or industrial purposes.                                                                                                                                                                                                                                                                                                                                                                                                                                                                                                                                                                                                                                                                                                                                                                                                                                                                                                                                                                                                                                                                                                                                                                                                                                                                                                                                                                                                                                                                                                                                                                                                                                                                                                                                                                                                                                                                                                                                                                                        |
|--------|--------------------------------------------------------------------------------------------------------------------------------------------------------------------------------------------------------------------------------------------------------------------------------------------------------------------------------------------------------------------------------------------------------------------------------------------------------------------------------------------------------------------------------------------------------------------------------------------------------------------------------------------------------------------------------------------------------------------------------------------------------------------------------------------------------------------------------------------------------------------------------------------------------------------------------------------------------------------------------------------------------------------------------------------------------------------------------------------------------------------------------------------------------------------------------------------------------------------------------------------------------------------------------------------------------------------------------------------------------------------------------------------------------------------------------------------------------------------------------------------------------------------------------------------------------------------------------------------------------------------------------------------------------------------------------------------------------------------------------------------------------------------------------------------------------------------------------------------------------------------------------------------------------------------------------------------------------------------------------------------------------------------------------------------------------------------------------------------------------------------------------|
| 5.     | The reason detachment is requested is The groperty HAS NO City Tics To It (No city Reads curb gutters and No Fire Asotestion To the Regards) High Taxes                                                                                                                                                                                                                                                                                                                                                                                                                                                                                                                                                                                                                                                                                                                                                                                                                                                                                                                                                                                                                                                                                                                                                                                                                                                                                                                                                                                                                                                                                                                                                                                                                                                                                                                                                                                                                                                                                                                                                                        |
| 6.     | Summarize what efforts were taken prior to filing this petition to resolve the issues: TALK to with Compacil No professional house was Built they said a fire frydrent would be Installed on 5 5:20 at HWY DIA when Bont was done 57:11 Not One                                                                                                                                                                                                                                                                                                                                                                                                                                                                                                                                                                                                                                                                                                                                                                                                                                                                                                                                                                                                                                                                                                                                                                                                                                                                                                                                                                                                                                                                                                                                                                                                                                                                                                                                                                                                                                                                                |
| 7.     | The number of acres in the property proposed for detachment is and is described as follows:                                                                                                                                                                                                                                                                                                                                                                                                                                                                                                                                                                                                                                                                                                                                                                                                                                                                                                                                                                                                                                                                                                                                                                                                                                                                                                                                                                                                                                                                                                                                                                                                                                                                                                                                                                                                                                                                                                                                                                                                                                    |
|        | INSERT THE COMPLETE AND ACCURATE PROPERTY DESCRIPTION. DO NOT USE DESCRIPTIONS FROM PROPERTY TAX STATEMENTS.                                                                                                                                                                                                                                                                                                                                                                                                                                                                                                                                                                                                                                                                                                                                                                                                                                                                                                                                                                                                                                                                                                                                                                                                                                                                                                                                                                                                                                                                                                                                                                                                                                                                                                                                                                                                                                                                                                                                                                                                                   |
| 8.     | The number and character of buildings on said property is: 1- House 1- Hous |
| 9.     | The number of residents in the area proposed for detachment is (The number of residents is not necessarily the same as number of owners.)                                                                                                                                                                                                                                                                                                                                                                                                                                                                                                                                                                                                                                                                                                                                                                                                                                                                                                                                                                                                                                                                                                                                                                                                                                                                                                                                                                                                                                                                                                                                                                                                                                                                                                                                                                                                                                                                                                                                                                                      |
| 10.    | Public improvements on said property are:                                                                                                                                                                                                                                                                                                                                                                                                                                                                                                                                                                                                                                                                                                                                                                                                                                                                                                                                                                                                                                                                                                                                                                                                                                                                                                                                                                                                                                                                                                                                                                                                                                                                                                                                                                                                                                                                                                                                                                                                                                                                                      |
| Date:_ | 6-25-24 Property Owner                                                                                                                                                                                                                                                                                                                                                                                                                                                                                                                                                                                                                                                                                                                                                                                                                                                                                                                                                                                                                                                                                                                                                                                                                                                                                                                                                                                                                                                                                                                                                                                                                                                                                                                                                                                                                                                                                                                                                                                                                                                                                                         |
|        | Property Owner                                                                                                                                                                                                                                                                                                                                                                                                                                                                                                                                                                                                                                                                                                                                                                                                                                                                                                                                                                                                                                                                                                                                                                                                                                                                                                                                                                                                                                                                                                                                                                                                                                                                                                                                                                                                                                                                                                                                                                                                                                                                                                                 |

## **EXHIBIT A - LEGAL DESCRIPTION**

Tax Id Number(s): 29-00870-00

Land situated in the Village of Buffalo Lake in the County of Renville in the State of MN

PART OF OUTLOTS 5 AND 6 OF THE PLAT OF RIEBE AND DRACHE'S ADDITION TO THE VILLAGE OF BUFFALO LAKE AND PART OF LOT 5 AND THE VACATED STREET ADJACENT THERETO OF THE PLAT OF BURGSTAHLER'S ADDITION TO BUFFALO LAKE, DESCRIBED AS FOLLOWS: BEGINNING AT THE SOUTHEAST CORNER OF SAID OUTLOT 5; THENCE ON AN ASSUMED BEARING OF SOUTH 90°00′00″ WEST ALONG THE SOUTH LINE OF SAID OUTLOTS 5 AND 6 A DISTANCE OF 623.75 FEET; THENCE NORTH 0758′09″ EAST 172.00 FEET; THENCE SOUTH 85°23′17″ EAST 54.49 FEET; THENCE NORTH 08°17′16″ EAST 211.20 FEET; THENCE NORTH 85°23′17″ WEST 8.27 FEET; THENCE NORTH 08°17′16″ EAST 79.36 FEET TO THE SOUTHERLY RIGHT-OF-WAY LINE OF TRUNK HIGHWAY NUMBER 212; THENCE SOUTH 72°25′37″ EAST ALONG SAID SOUTHERLY RIGHT-OF-WAY LINE 135.03 FEET; THENCE SOUTH 08°18′29″WEST ALONG SAID SOUTHERLY RIGHT-OF-WAY LINE 16.08 FEET; THENCE SOUTH 8530′OO″ EAST ALONG SAID SOUTHERLY RIGHT-OF-WAY LINE 70.19 FEET; THENCE SOUTH 72°2537″ EAST ALONG SAID SOUTHERLY RIGHT-OF-WAY LINE 70.19 FEET; THENCE SOUTH 72°2537″ EAST ALONG SAID SOUTHERLY RIGHT-OF-WAY LINE 326.75 FEET TO THE EASTERLY LINE OF SAID OUTLOT FIVE; THENCE SOUTH 00°46′52″ EAST ALONG SAID EASTERLY LINE 293.32 FEET TO THE POINT OF BEGINNING; EXCEPT OUTLOT 5.

ALSO, AN EASEMENT FOR INGRESS AND EGRESS OVER THAT PART OF THE CURRENT COMMON DRIVEWAY BETWEEN OUTLOTS 5 AND 6 OF THE PLAT OF RIEBE AND DRACHE'S ADDITION TO THE VILLAGE OF BUFFALO LAKE THAT IS LOCATED WITHIN OUTLOT 5.

Commonly known as: 150 US Hwy 212 E, Buffalo Lake, MN 55314

THE PROPERTY ADDRESS AND TAX PARCEL IDENTIFICATION NUMBER LISTED ARE PROVIDED SOLELY FOR INFORMATIONAL PURPOSES

but not limited to any warranty as to their performance, merchantability, or fitness for any particular purpose.