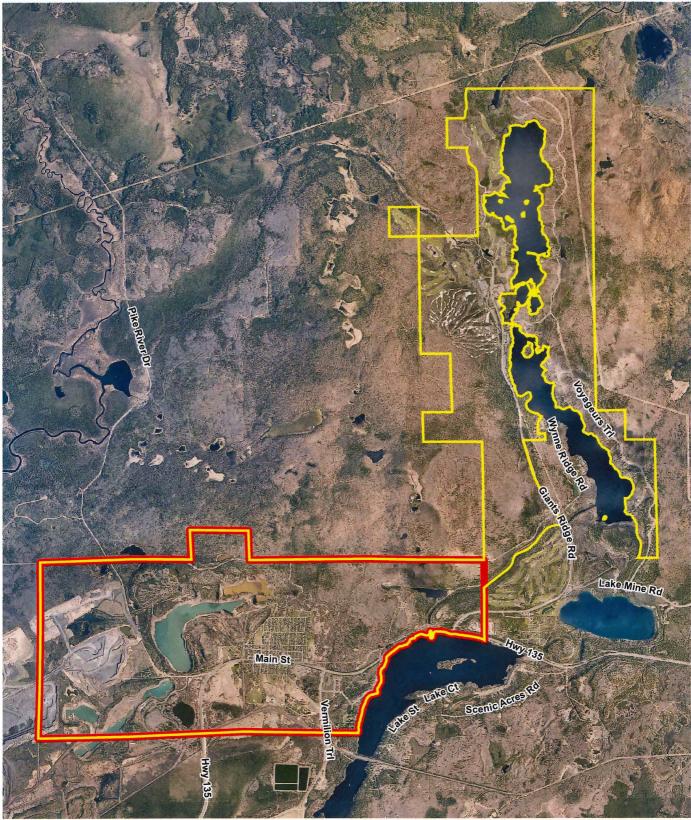

The Petitioned Area is property in and around the Giants Ridge Recreational Area ("GRRA"), a ski and golf recreational area developed by the Iron Range Resources and Rehabilitation Board ("IRRRB").

In 2002/2003, the Petitioned Area was annexed by the City from TOW pursuant to a Joint Resolution for Orderly Annexation (File No. A-6474) ("Joint Resolution"). During the ensuing years, property development has not materialized, the projected increase in area residents has not materialized, municipal services to the Petitioned Area have deteriorated and remain substandard, and the revenue sharing agreement between the City and TOW substantially restricts or eliminates any prospect for improvement of the status quo. Consequently, detachment from the City remains in the best interest of the Petitioned Area and nearby municipalities.

# 7. The number of acres in the property proposed for detachment is about 2,639 acres.

A complete legal description of the Petitioned Area is set forth in **Exhibit 1**. More specific and individualized legal descriptions are set forth on **Exhibit 2**. A map depicting the Petitioned Area is shown as **Exhibit 3**.

## 8. The number and character of buildings on said property is:

Area I (as described in the Joint Resolution) contains about 8 state-owned buildings. These include a conference center, and golf and ski maintenance facilities. The Lodge and some small businesses (restaurant, golf shop, ski rental, etc.) are located within these buildings. The Legends Golf Course and Giants Ridge ski lifts are also within Area I. The same or a similar number of state-owned facilities and businesses were present at the time of annexation. Area I has seven single-family homes, 5 in the Woodlands, 1 in the Residence Club, and 1 separate home. It is otherwise forested.

Area II contains about 37 buildings, containing 63 condominiums and rental units of the Villas and Lake Villas.

Areas III and IV contain about 48 single family houses, all within Voyageurs Retreat.

## 10. Public improvements on said property are:

The public roads and trails in the subject property are shown in **Exhibit 4**.

Date: January 3, 2020

<u>/s/ John J. Steffenhagen</u> John J. Steffenhagen Hellmuth & Johnson 8050 W. 78<sup>th</sup> Street Edina, Minnesota 55439 Telephone: (952) 941-4005 Email: jsteffenhagen@hjlawfirm.com