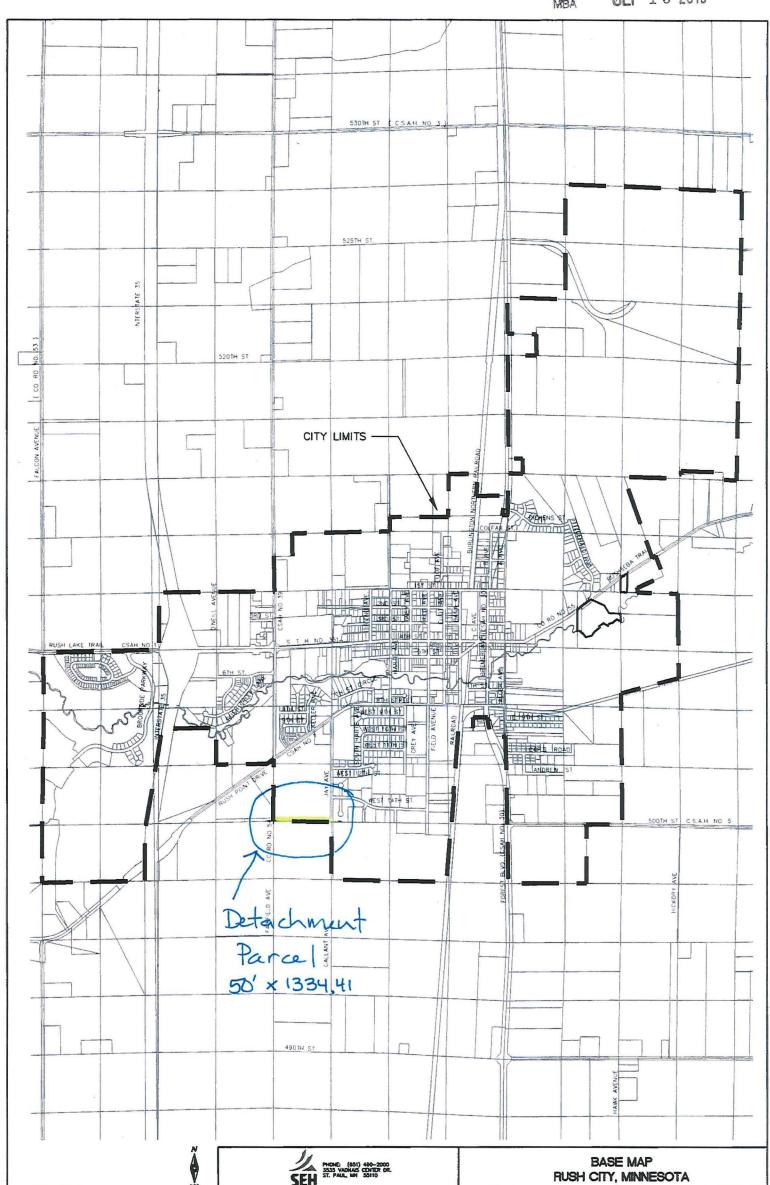

- 1. The property that petitioner seeks to detach from the City is described as the South 50 feet of the Southwest ¼ of the Southwest ¼ of Section 21, Township 37, Range 21, Chisago County. (the "Property") See attached sketch for additional details.
- 2. The owner of the Property is the Estate of Audrey Anderson. Lisa Morris is the court appointed personal representative of the Estate and daughter of decedent, Audrey Anderson. There are no other properties and no other property owners who are affected by this petition for detachment.
- 3. The boundaries of the Property are set forth in the attached survey sketch of the Property. The Property is bounded on the south by property owned by Lisa Morris and Timothy Morris which property is described as the north 660' of the Northwest ¼ of the Northwest ¼ of Section 28, Township 37, Range 21, Chisago County (the Morris Property). The Morris Property is located in the Town. The Property will be attached to the Morris Property and will be a single tax parcel located in the Town, following detachment.
- 4. There are no buildings located on the Property. The property is rural in character.
- 5. There are no residents living on the property.
- 6. There are no municipal improvements located on the property.
- 7. There is a driveway and some other improvements on the Property which were placed on the Property by Lisa and Timothy Morris and benefit the Morris Property. The purpose of the detachment is to combine the two properties so as to avoid an issue of encroachment or future boundary disputes.

## PROPERTY ADDRESS: 1251 SOUTH JAY AVENUE, RUSH CITY, MN MINOR SUBDIVISIO PROPOSED LEGAL DESCRIPTION FOR: TIMOTHY & LISA MORRIS The north 400.00 feet of the Southwest Quarter of the Southwest Quarter of Section 21, Township 037, Range 021, Chisago County, Minnesota. LEGAL DESCRIPTION PARCEL B: (PER CHISAGO COUNTY TAX DESCRIPTION) The SW 1/4 OF THE SW 1/4, Section 21, Township 037, Range 021, Chisago County, Minnesota. That part lying south of the north 400.00 feet and that part lying north of the south 50.00 feet of the Southwest Quarter of the Southwest Quarter of Section 21, Township 037, Range 021, Chisago County, **NORTH** Minnesota. PARCEL C The south 50.00 feet of the Southwest Quarter of the Southwest Quarter of Section 21, Township 037, Range 021, Chisago County, Minnesota. N89°51'59"W 1330.74 PARCEL A ±532,513 sq ft 1/4 ±1222 acres SW THE .46 NS. OF N89'51'59"W 1331.83 1317. 1/4 THE OF THE SW 1/4 OF SOUTH LINE OF THE OF THE NORTH 400.00 FEET OF THE SW 1/4 OF THE SW SW THE SW 1/4 ž EAST LINE OF LINE OF THE OF THE SW 1/4 OF PARCEL B ±1,166,789 sq ft S00°19'41"W ±26.79 acres RNG 21 TWP 37, SEC 21, >- 50.00 PARCEL 50.00 -1334.41 SOUTH LINE OF THE OF THE SW 1/4 OF THE SW 1/4 GAF ·· N89°11'34"W **LEGEND** NOTES DENOTES OVERHEAD WIRE - FIELD SURVEY CONDUCTED ON APRIL 24TH, 2015. DENOTES IRON MONUMENT FOUND - BEARING'S SHOWN ARE ON ASSUMED DATUM. DENOTES IRON MONUMENT SET 0 This survey was prepared without the benefit of titlework. Easement, appurtenances and encumbrances ( IN FEET ) DENOTES GRAVEL may exist in addition to those shown hereon. This 1 inch = 150 ft. DENOTES CONCRETE survey is subject to revision upon receipt of a title insurance commitment or attorneys title opinion. DENOTES BITUMINOUS **JOB #15188MS** I hereby certify that this plan, survey or report was prepared by me or under my direct supervision and that I am a duly Licensed Land Surveyor under the lows of the State of Minnesota. RE LAND SURVEYING Serving Twin Cities Metro area and beyond 763-238-6278 js.acrelandsurvey@gmail.com Revised: 8–26–15 (city comments) :<u>4–27–15</u> Reg. No. 44655 12 13 14 15 16 17 18 19 110 111 112 113 114 115 116 117 118 119 13 SCHNEIDER Date:

City Limits Detachment area will

REC'D BY MBA SEP 1 5 2015

Date: 9/10/2015

Time: 1:33:13 PM

These data are provided on as "AS-IS" basis, without warranty of any type, expressed or implied, including but not limited to any warranty as to their performance, merchantability, or fitness for any particular purpose