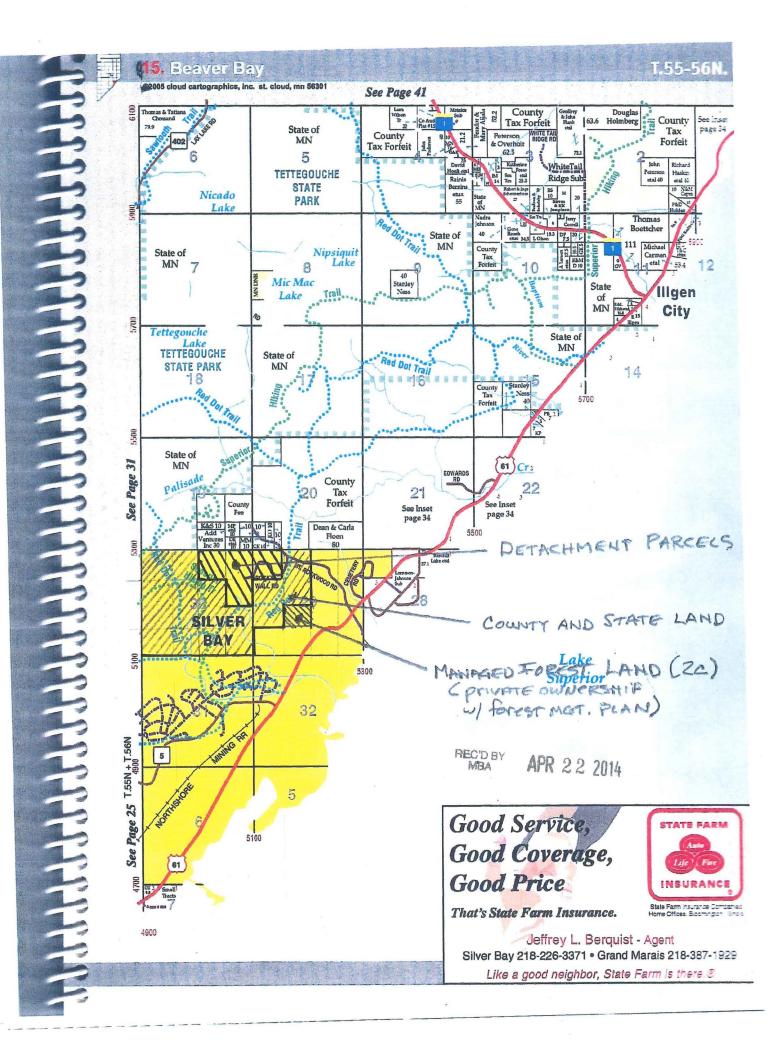

- b) There is no access to city utility services, and there is no plan to extend utilities to serve the area in the future. The detachment area is surrounded on three sides by state and county forest land, including Tetegouche state park. The area is characterized by shallow bedrock which make utility extensions cost-prohibitive. All developed parcels have constructed individual wells and on-site septic systems. (see attached page from County "plat book" showing ownership of surrounding land verified per County records.)
- c) The detachment property is served by private roads which are not maintained by the City. Mt. Rockwood Road, a city-owned gravel road designated as a "minimum access" road, dead ends at the boundary of the detachment property.
- d) Detachment <u>will</u> distort the straight-line symmetry of the current city northern boundary. However, since the detachment property is surrounded by state and county forest land which requires no municipal service, this distortion will not have a practical adverse impact on the City.
- e) Detachment will not create an obstacle to future city growth. The detachment property is bounded to the north by 120 acres of a portion of the Silver Mountain plat containing 12 10-acre rural lots located in Beaver Bay Township. This property is not suitable for annexation into the City. Beyond this property lies two miles of county land and Tettegouche state park. City growth potential lies in other directions.

- f) Detachment will not cause undue financial hardship on the City.
  - a. Based upon 2013 property tax values, the detachment property had a total tax capacity of \$21,941, which is about two percent (2.0%) of the City;s total tax capacity of \$1,088,399.
  - b. The City of Silver Bay currently has NO bonded debt which is paid using property tax revenues – all debt is paid from business revenue sources or special assessments. The detachment will have no impact the City's revenues used to make its bond payments.
- 6. Summarize what efforts were taken prior to filing this petition to resolve the issues:
  - a) August 27, 2013. A representative of the land owners met with Beaver Bay township officials to discuss detachment and see if the township had any concerns or comments. No action was requested.
  - b) September 16, 2013. A representative of the land owners met with the Silver Bay City Council, discussed the area's plan for detachment, and discussed the possible alternative to create a rural service area pursuant to M.S. 272.67. City requested time to study the matter with their attorney.
  - c) November 1, 2013. Two representatives of the land owners met with Mayor, City Administrator and City attorney to discuss detachment and/or rural service area further. City requested additional time to consider the issue and possibly make a proposal. We requested a response by yearend 2013.
    The City did not provide a proposal by yearend and we have had no contact since the November 1<sup>st</sup> meeting. It is the consensus of the landowners that detachment is clearly the preferred alternative.
- 7. The number of acres in the property proposed for detachment is 160 and is described as follows: