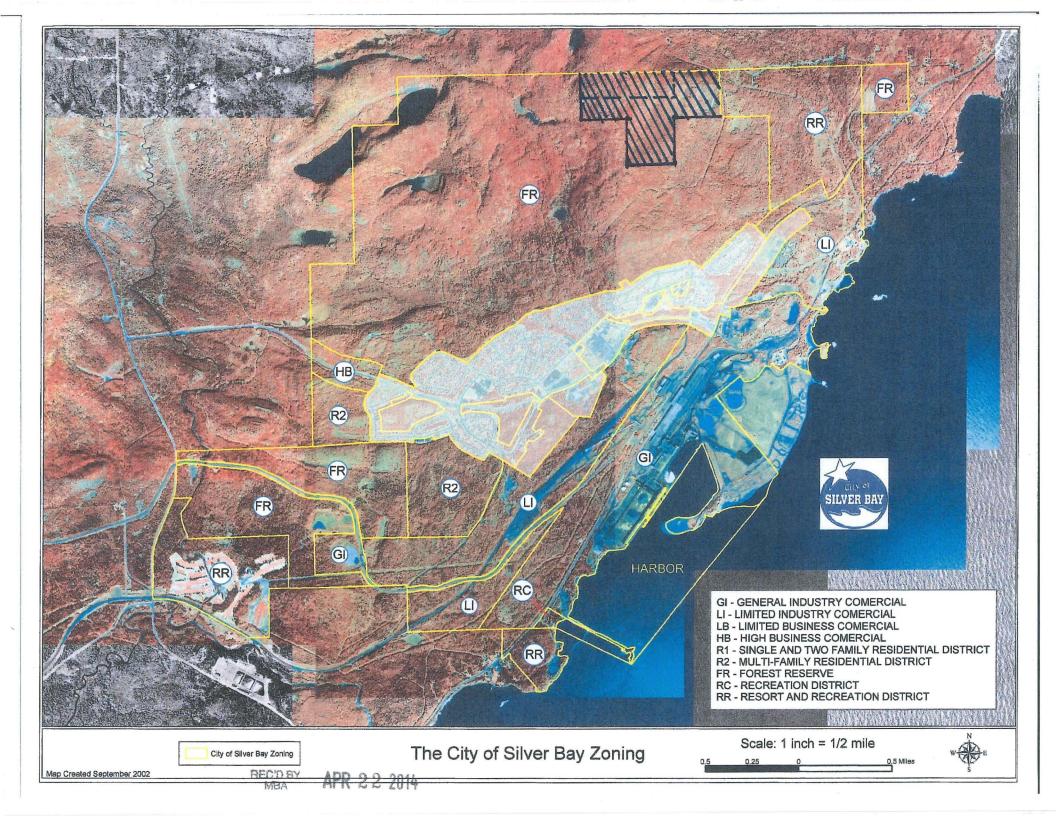

acres to 20 acres. Zoning is forest reserve, which is designed to preserve rural character of the property.

- 5. The reasons detachment is requested is that the detachment area is an isolated island of rural lots surrounded by county and state forest and park land which will forever separate the detachment area from the urban portions of the City and block access to City services. The property is rural in character and is more properly served by a township form of government.
  - a) The property is rural in character and will remain rural. The current development in the area is low intensity rural residential. Lots range in size from 5 to 20 acres and are covered with dense forest. The current zoning of the detachment property and surround area is "Forest Reserve." (see zoning map attached)

Excerpt from City Zoning Ordinance: The purpose of the FR, Forest Reserve District shall be to provide for remote very low density residential development that may be distant from roads, city water and sewer, to prevent destruction of natural or man-made resources, to maintain large tracts of land for forest recreation and rural living purposes, and to foster certain recreational uses and other activities which shall not be incompatible with the public welfare.

- b) There is no access to city utility services, and there is no plan to extend utilities to serve the area in the future. The detachment area is surrounded on three sides by state and county forest land, including Tetegouche state park. The area is characterized by shallow bedrock which make utility extensions cost-prohibitive. All developed parcels have constructed individual wells and on-site septic systems. (see attached page from County "plat book" showing ownership of surrounding land verified per County records.)
- c) The detachment property is served by private roads which are not maintained by the City. Mt. Rockwood Road, a city-owned gravel road designated as a "minimum access" road, dead ends at the boundary of the detachment property.
- d) Detachment <u>will</u> distort the straight-line symmetry of the current city northern boundary. However, since the detachment property is surrounded by state and county forest land which requires no municipal service, this distortion will not have a practical adverse impact on the City.
- e) Detachment will not create an obstacle to future city growth. The detachment property is bounded to the north by 120 acres of a portion of the Silver Mountain plat containing 12 10-acre rural lots located in Beaver Bay Township. This property is not suitable for annexation into the City. Beyond this property lies two miles of county land and Tettegouche state park. City growth potential lies in other directions.