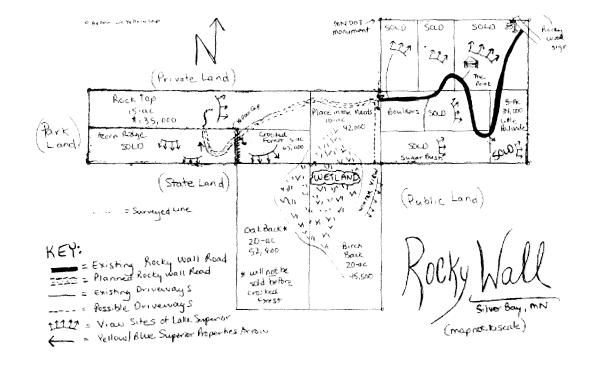

#### **Rocky Wall and Surrounding Parcels**

## Rocky Wall Príce Líst

Little Palisade (5)-SOLD

The Point (10)-SOLD

Boulders (7.5)-SOLD

Sugar Bush (7.5)-SOLD

Mt. Trudy (5)-SOLD

Baptism (5)-SOLD

Place in the Woods (10)-\$42,000

Rock Top (15)-\$135,000

Acorn Ridge (10)-SOLD

Crooked Forest (5)-\$65,000

Oak Back (20)-\$52,900

Birch Back (20)-\$45,500

Directions to Rocky Wall-

US 61-1.2 miles NE from stoplight in Silver Bay to Mount Rockwood road: Turn inland approximately one mile to Rocky Wall sign

Rocky Wall Silver Bay, Minnesota

MBA APR 22 2014