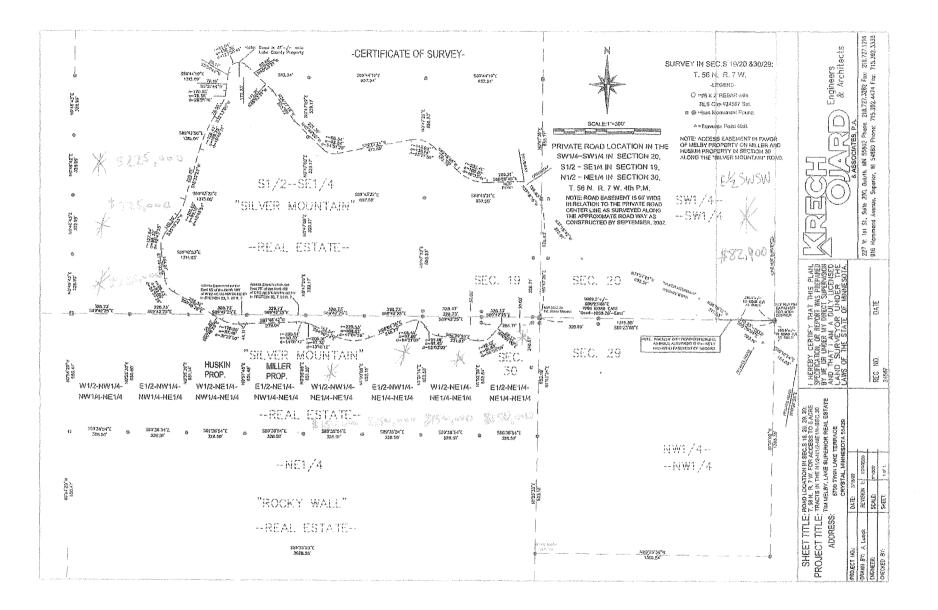

NW  $\frac{1}{4}$  of NW 1/4 of Section 29. T 56 N, R 7 W and NW  $\frac{1}{4}$  of NE 1/4 of Section 30, T 56 N, R 7 W and NE  $\frac{1}{4}$  of NE 1/4 of Section 30, T 56 N, R 7 W and SE  $\frac{1}{4}$  of NE 1/4 of Section 30, T 56 N, R 7 W

#### **Rocky Wall and Surrounding Parcels**