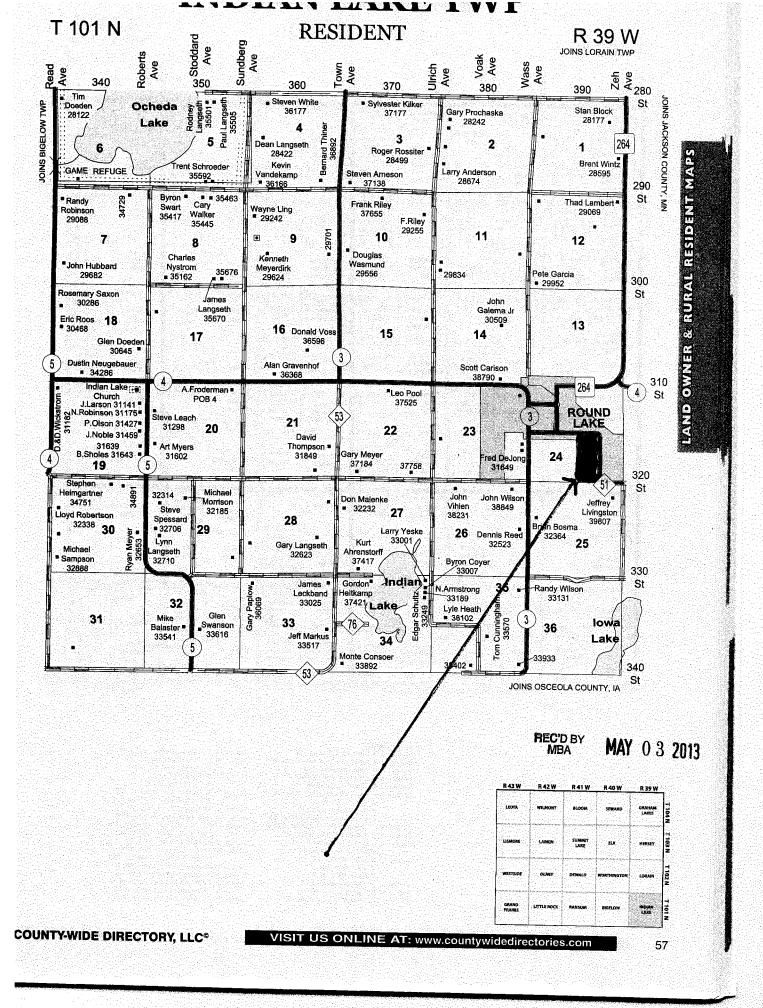

The property is situated within the City of

municipal boundary, and is located in the County of Nobles

The petitioned area abuts on the city's N(S)E W (circle one) boundary(ies).

3.

| 4.    | The property proposed for detachment is/rural in character and not developed for urban residential, commercial, or industrial purposes. |
|-------|-----------------------------------------------------------------------------------------------------------------------------------------|
| 5.    | The reason detachment is requested is High Taxes No Services  It is a Confield                                                          |
| 6.    | Summarize what efforts were taken prior to filing this petition to resolve the issues:                                                  |
| 7.    | The number of acres in the property proposed for detachment is and is described as follows:                                             |
|       | INSERT THE COMPLETE AND ACCURATE PROPERTY DESCRIPTION. DO NOT USE DESCRIPTIONS FROM PROPERTY TAX STATEMENTS.                            |
| 8.    | The number and character of buildings on said property is: No buildings                                                                 |
| 9.    | The number of residents in the area proposed for detachment is                                                                          |
| 10.   | Public improvements on said property are:                                                                                               |
| Date: | 5-1-13  Property Owner  May & Whon                                                                                                      |
|       | Property Owner                                                                                                                          |

## MULUMENI NUMBER .

MEC'D BY MAY 0 3 2013

Section Twenty-four (24), Township One hundred-one (101) North, Range Thirty-nine (39) West of the 5<sup>th</sup> P.M., Nobles County, Minnesota, EXCLUDING: The Northerly 298.36 feet of the Westerly 365.00 feet of the SE<sup>1</sup>/<sub>4</sub> of Section 24, Indian Lake Township 101, Range 39, Nobles County, Minnesota 28-0311-000