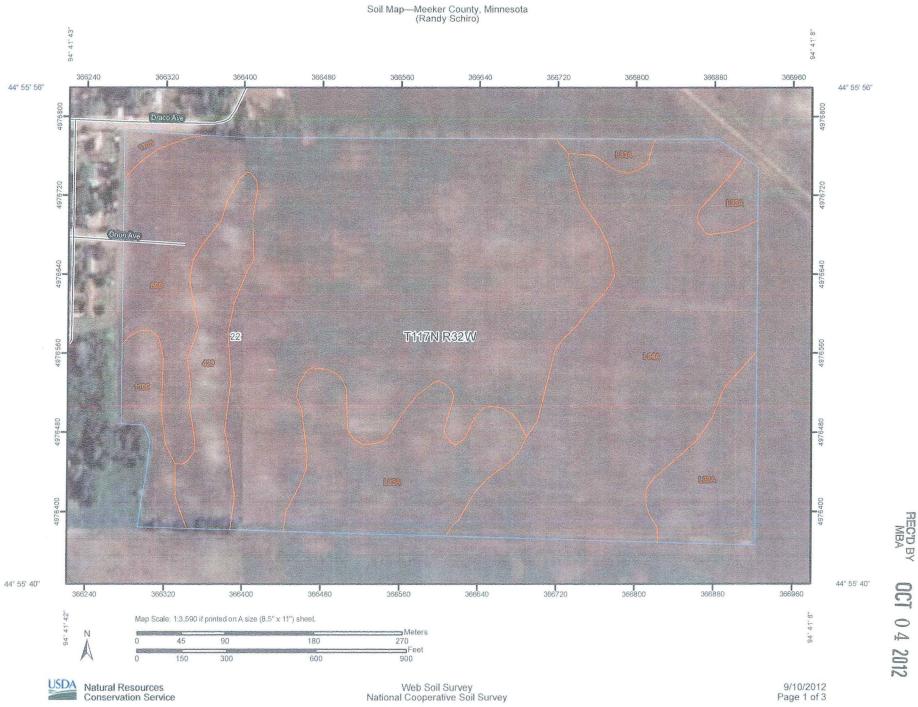

#### MAP INFORMATION

Map Scale: 1:3,590 if printed on A size (8.5" × 11") sheet.

The soil surveys that comprise your AOI were mapped at 1:20,000.

Warning: Soil Map may not be valid at this scale.

Enlargement of maps beyond the scale of mapping can cause misunderstanding of the detail of mapping and accuracy of soil line placement. The maps do not show the small areas of contrasting soils that could have been shown at a more detailed scale.

Please rely on the bar scale on each map sheet for accurate map

Source of Map: Natural Resources Conservation Service Web Soil Survey URL: http://websoilsurvey.nrcs.usda.gov Coordinate System: UTM Zone 15N NAD83

This product is generated from the USDA-NRCS certified data as of

Soil Survey Area: Meeker County, Minnesota

Date(s) aerial images were photographed: 6/21/2003; 7/29/2003

The orthophoto or other base map on which the soil lines were compiled and digitized probably differs from the background imagery displayed on these maps. As a result, some minor shifting

Randy Schiro

## Map Unit Legend

| Meeker County, Minnesota (MN093) |                                                            |              |                |  |  |  |  |  |  |
|----------------------------------|------------------------------------------------------------|--------------|----------------|--|--|--|--|--|--|
| Map Unit Symbol                  | Map Unit Name                                              | Acres in AOI | Percent of AOI |  |  |  |  |  |  |
| 423                              | Seaforth loam, 1 to 3 percent slopes                       | 3.8          | 5.9%           |  |  |  |  |  |  |
| 899                              | Harps-Okoboji, depressional complex, 0 to 2 percent slopes | 30.7         | 48.2%          |  |  |  |  |  |  |
| 1100                             | Nicollet silty clay loam, 1 to 3 percent slopes            | 2.0          | 3.1%           |  |  |  |  |  |  |
| L33A                             | Kandiyohi clay, 0 to 2 percent slopes                      | 10.8         | 17.0%          |  |  |  |  |  |  |
| L34A                             | Cosmos silty clay, 0 to 2 percent slopes                   | 16.4         | 25.7%          |  |  |  |  |  |  |
| Totals for Area of Inter         | rest                                                       | 63.7         | 100.0%         |  |  |  |  |  |  |