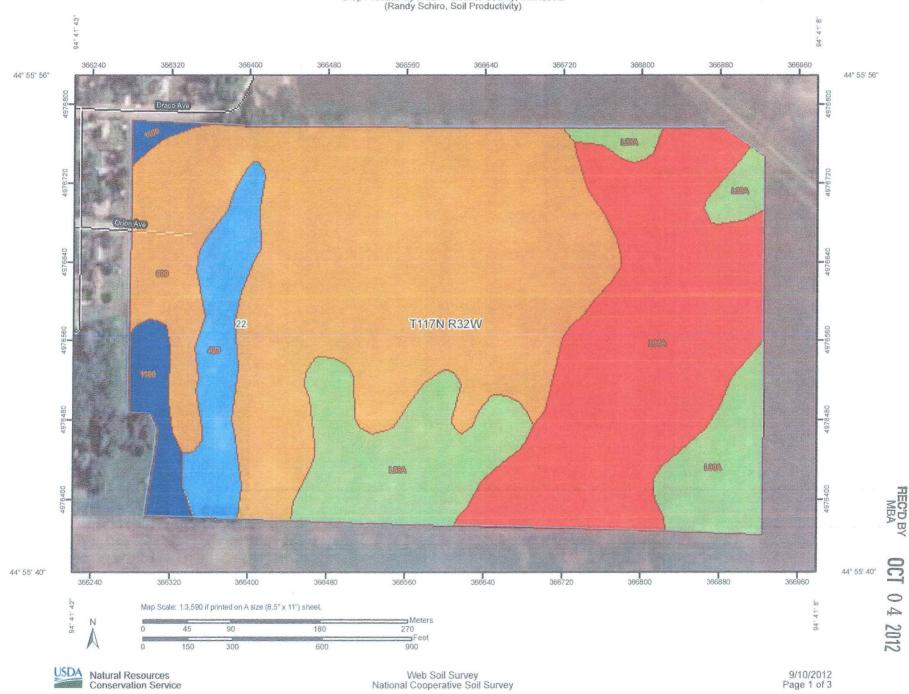

Crop Productivity Index—Meeker County, Minnesota (Randy Schiro, Soil Productivity)

|          | MAP LEGEND                                    | MAP INFORMATION                                                                                                                                                                                                                                                  |
|----------|-----------------------------------------------|------------------------------------------------------------------------------------------------------------------------------------------------------------------------------------------------------------------------------------------------------------------|
| Area     | of Interest (AOI)                             | Map Scale: 1:3,590 if printed on A size (8.5" × 11") sheet.                                                                                                                                                                                                      |
|          | Area of Interest (AOI)                        | The soil surveys that comprise your AOI were mapped at 1:20,000.                                                                                                                                                                                                 |
| Soils    | Soil Map Units                                | Warning: Soil Map may not be valid at this scale.                                                                                                                                                                                                                |
| soi<br>E | I Ratings<br><= 81<br>> 81 AND <= 89          | Enlargement of maps beyond the scale of mapping can cause<br>misunderstanding of the detail of mapping and accuracy of soil line<br>placement. The maps do not show the small areas of contrasting<br>soils that could have been shown at a more detailed scale. |
|          | > 89 AND <= 90<br>> 90 AND <= 95              | Please rely on the bar scale on each map sheet for accurate map measurements.                                                                                                                                                                                    |
| C        | > 95 AND <= 100<br>Not rated or not available | Source of Map: Natural Resources Conservation Service<br>Web Soil Survey URL: http://websoilsurvey.nrcs.usda.gov<br>Coordinate System: UTM Zone 15N NAD83                                                                                                        |
| Politi   | cal Features<br>Cities                        | This product is generated from the USDA-NRCS certified data as of the version date(s) listed below.                                                                                                                                                              |
|          | PLSS Township and<br>Range<br>PLSS Section    | Soil Survey Area: Meeker County, Minnesota<br>Survey Area Data: Version 6, Jul 3, 2012                                                                                                                                                                           |
| Water    | Features                                      | Date(s) aerial images were photographed: 6/21/2003; 7/29/2003                                                                                                                                                                                                    |
| ~        | Streams and Canals                            | The orthophoto or other base map on which the soil lines were<br>compiled and digitized probably differs from the background                                                                                                                                     |
| Trans    | portation<br>- Rails                          | imagery displayed on these maps. As a result, some minor shifting<br>of map unit boundaries may be evident.                                                                                                                                                      |
| ~        | Interstate Highways                           |                                                                                                                                                                                                                                                                  |
| ~        | US Routes                                     |                                                                                                                                                                                                                                                                  |
|          | Major Roads                                   |                                                                                                                                                                                                                                                                  |
| ~        | Local Roads                                   |                                                                                                                                                                                                                                                                  |
|          |                                               |                                                                                                                                                                                                                                                                  |

RECID BY OCT 0 4 2012

| Crop | Produ | ictivity | Index |
|------|-------|----------|-------|
|------|-------|----------|-------|

| Map unit symbol      | Map unit name                                              | Rating | Acres in AOI | Percent of AOI |
|----------------------|------------------------------------------------------------|--------|--------------|----------------|
| 423                  | Seaforth loam, 1 to 3 percent slopes                       | 95     | 3.8          | 5.9%           |
| 899                  | Harps-Okoboji, depressional complex, 0 to 2 percent slopes | 89     | 30.7         | 48.2%          |
| 1100                 | Nicollet silty clay loam, 1 to 3 percent slopes            | 100    | 2.0          | 3.1%           |
| L33A                 | Kandiyohi clay, 0 to 2 percent slopes                      | 90     | 10.8         | 17.0%          |
| L34A                 | Cosmos silty clay, 0 to 2 percent slopes                   | 81     | 16.4         | 25.7%          |
| Totals for Area of I | nterest                                                    |        | 63.7         | 100.0%         |

## Description

Crop productivity index ratings provide a relative ranking of soils based on their potential for intensive crop production. An index can be used to rate the potential yield of one soil against that of another over a period of time. Ratings range from 0 to 100. The higher numbers indicate higher production potential. The rating is not crop specific.

When the soils are rated, the following assumptions are made: a) adequate management, b) natural weather conditions (no irrigation), c) artificial drainage where required, d) no frequent flooding on the lower lying soils, and e) no land leveling or terracing. Even though predicted average yields will change with time, the productivity indices are expected to remain relatively constant in relation to one another over time.

## **Rating Options**

Aggregation Method: Weighted Average Component Percent Cutoff: None Specified Tie-break Rule: Higher Interpret Nulls as Zero: Yes

9/10/2012 Page 1 of 3

REC'D BY

Soil Map-Meeker County, Minnesota (Randy Schiro)