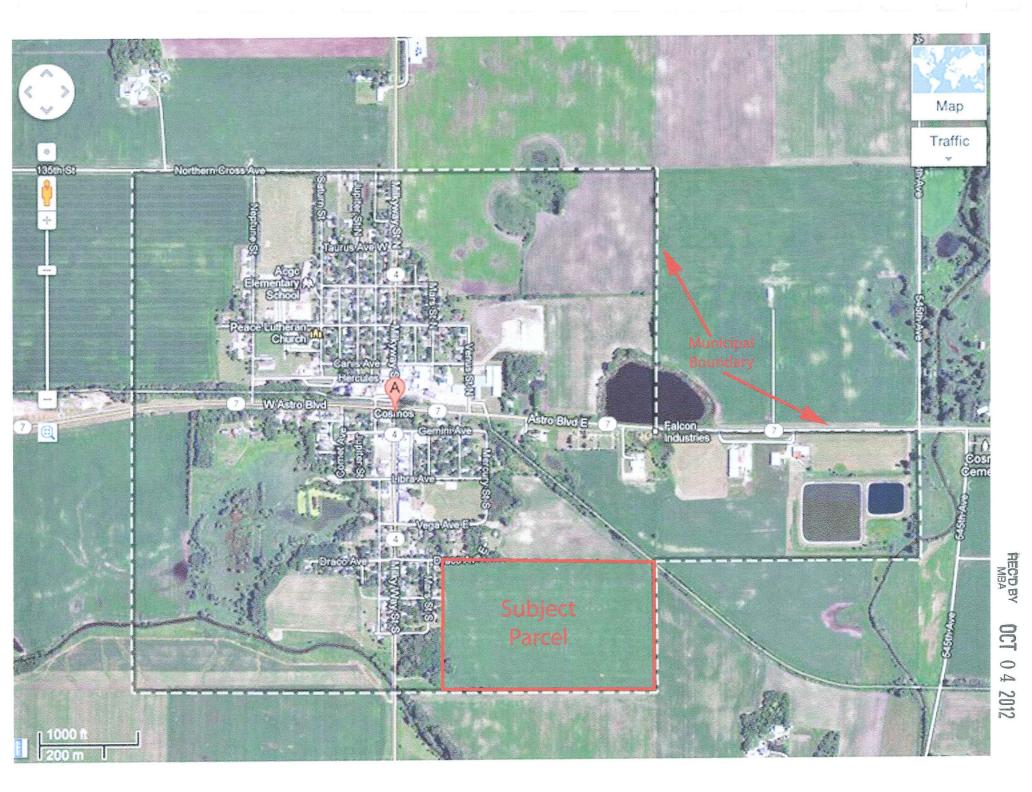

\*See also attached LakesnWoods.com page

2. Geographic Features:

A.

|               | Subject Area | City | Township | Adjacent Unit of<br>Gov't |
|---------------|--------------|------|----------|---------------------------|
| Total Acreage | 64.14 Ac.    |      |          | Cosmos Twp.               |

C. Should the subject area be increased or decreased? If yes, please describe and attach a revised area map:

- No
- 14. Has the city/township provided any improvements to the subject area? If so, what improvements were provided and when: