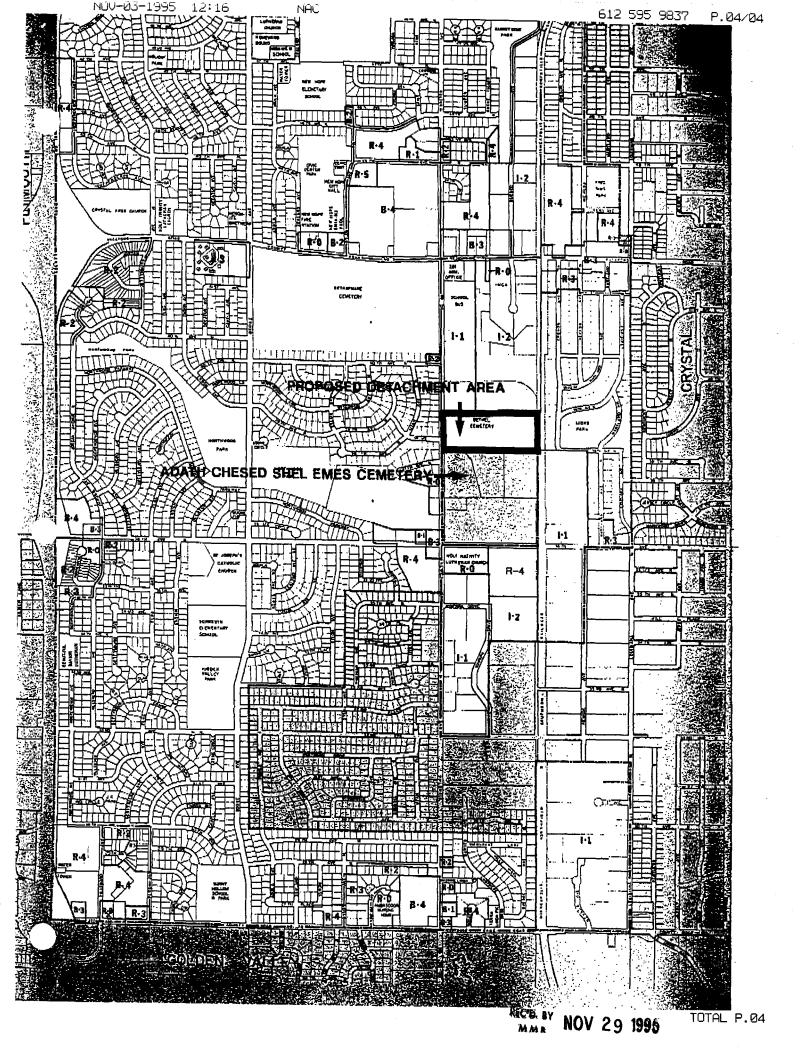

## JOINT RESOLUTION REQUESTING CONCURRENT DETACHMENT FROM NEW HOPE AND ANNEXATION TO CRYSTAL OF CEMETERY AT 3700 WINNETKA AVENUE NORTH PURSUANT TO MINN. STAT. S414.061

WHEREAS, certain real property (the Property) known as 3700 Winnetka Avenue North, legally described as:

The South 1/4 of the Northwest 1/4 of the Southwest 1/4 and the South 195 feet of the North 3/4 of said Northwest 1/4 of the Southwest 1/4, all in Section 17, Township 118, Range 21, Hennepin County, Minnesota, subject to the right of way of Winnetka Avenue over the Westerly 33 feet thereof,

is approximately 15.65 acres in size and located within the boundaries of the City of New Hope, and

WHEREAS, said Property is owned by the Beth El Synagogue and is used as a cemetery, and

WHEREAS, said Property abuts real estate along its entire southern border that is located within the City of Crystal and also used as a cemetery, and

WHEREAS, the owners of the Property wish to operate the Property as a cemetery in conjunction with the abutting cemetery in Crystal, and

WHEREAS, the provision of planning, zoning, police, fire and utility services to the Property can be more efficiently provided by one municipality, and

WHEREAS, the owners of the Property have requested that the Property be concurrently detached from the City of New Hope and annexed to the City of Crystal.

## NOW, THEREFORE, BE IT RESOLVED:

1. That the City of New Hope and the City of Crystal jointly request that the Minnesota Municipal Board concurrently detach the Property from the City of New Hope and annex the same to the City of Crystal at the earliest possible date.