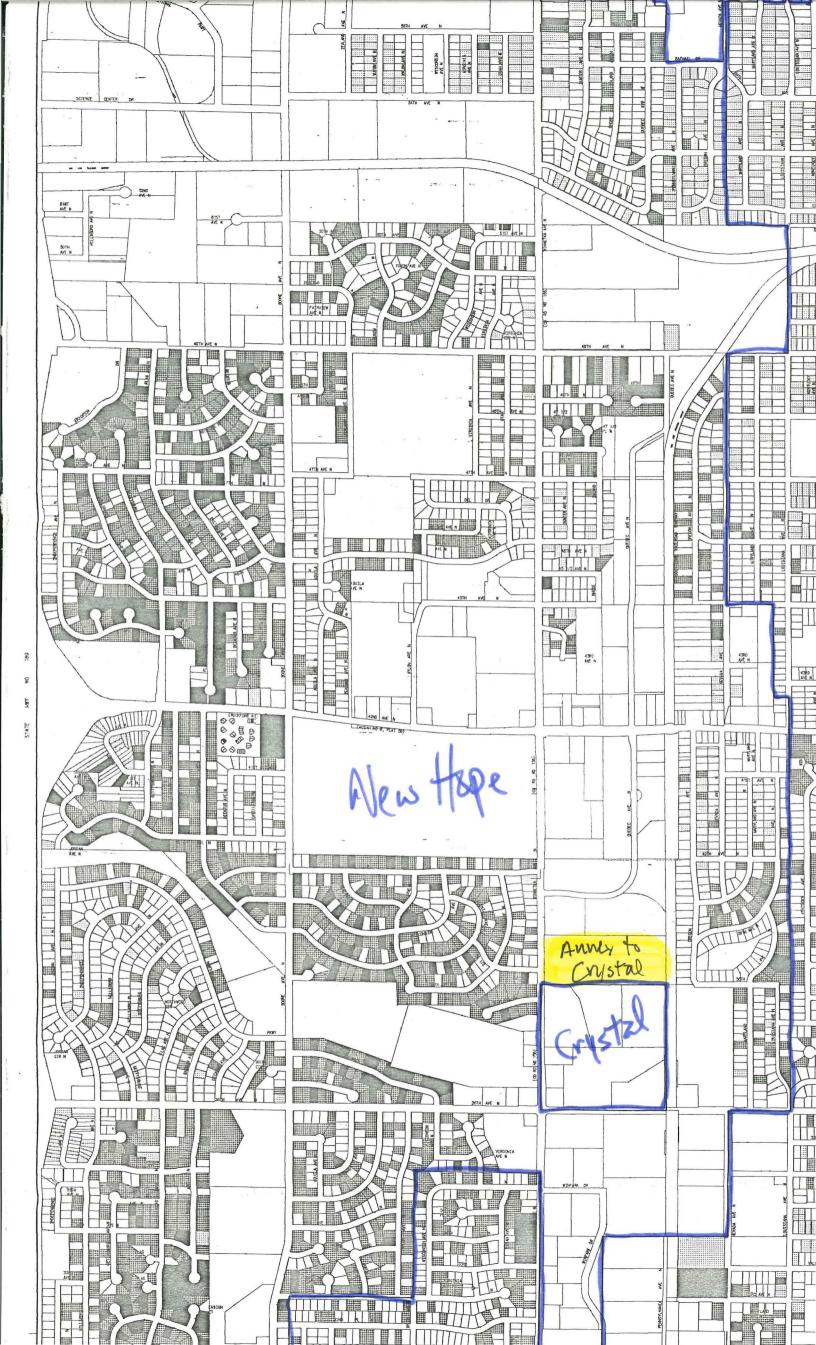

## JOINT RESOLUTION REQUESTING CONCURRENT DETACHMENT FROM NEW HOPE AND ANNEXATION TO CRYSTAL OF CEMETERY AT 3700 WINNETKA AVENUE NORTH PURSUANT TO MINN. STAT. S414.061

WHEREAS, certain real property (the Property) known as 3700 Winnetka Avenue North, legally described as:

The South 1/4 of the Northwest 1/4 of the Southwest 1/4 and the South 195 feet of the North 3/4 of said Northwest 1/4 of the Southwest 1/4, all in Section 17, Township 118, Range 21, Hennepin County, Minnesota, subject to the right of way of Winnetka Avenue over the Westerly 33 feet thereof,

is approximately 15.65 acres in size and located within the boundaries of the City of New Hope, and

WHEREAS, said Property is owned by the Beth El Synagogue and is used as a cemetery, and

WHEREAS, said Property abuts real estate along its entire southern border that is located within the City of Crystal and also used as a cemetery, and

WHEREAS, the owners of the Property wish to operate the Property as a cemetery in conjunction with the abutting cemetery in Crystal, and

WHEREAS, the provision of planning, zoning, police, fire and utility services to the Property can be more efficiently provided by one municipality, and

WHEREAS, the owners of the Property have requested that the Property be concurrently detached from the City of New Hope and annexed to the City of Crystal.

## NOW, THEREFORE, BE IT RESOLVED:

1. That the City of New Hope and the City of Crystal jointly request that the Minnesota Municipal Board concurrently detach the Property from the City of New Hope and annex the same to the City of Crystal at the earliest possible date.