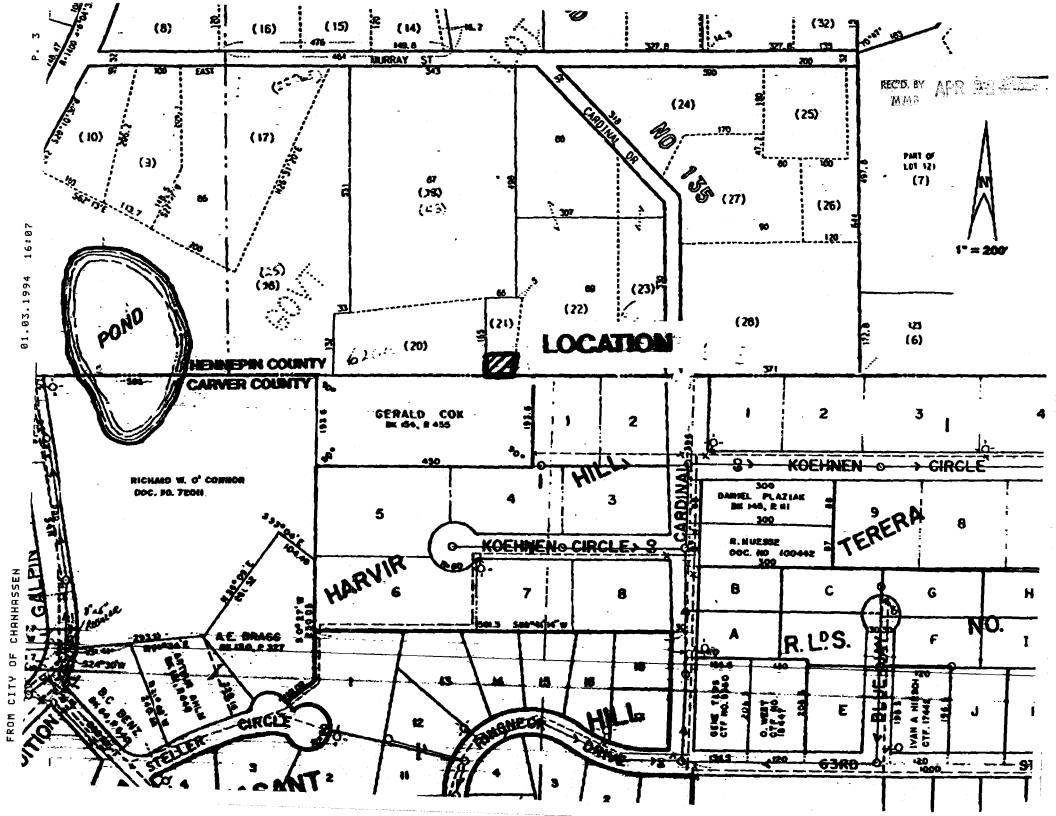

That part of Lot 89, AUDITOR'S SUBDIVISION NUMBER 135, Hennepin County, Minnesota, described as follows:

Commencing at the Southwest corner of said Lot 89; thence North along the West line 50 feet; thence easterly and parallel with the southerly line a distance of 49 feet; thence South 79° 41′ 43" West a distance of 51 feet; thence West along the southerly line of said lot a distance of 40 feet to the point of beginning.