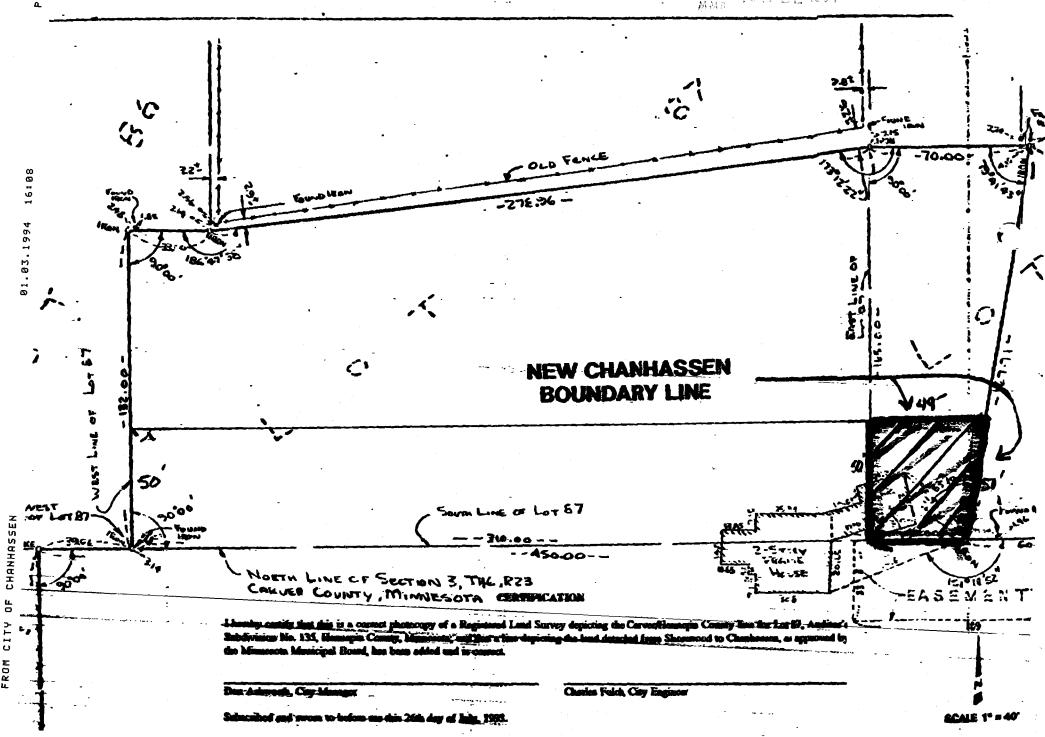

That part of Lot 89, AUDITOR'S SUBDIVISION NUMBER 135, Hennepin County, Minnesota, described as follows:

Commencing at the Southwest corner of said Lot 89; thence North along the West line 50 feet; thence easterly and parallel with the southerly line a distance of 49 feet; thence South 79° 41′ 43" West a distance of 51 feet; thence West along the southerly line of said lot a distance of 40 feet to the point of beginning.