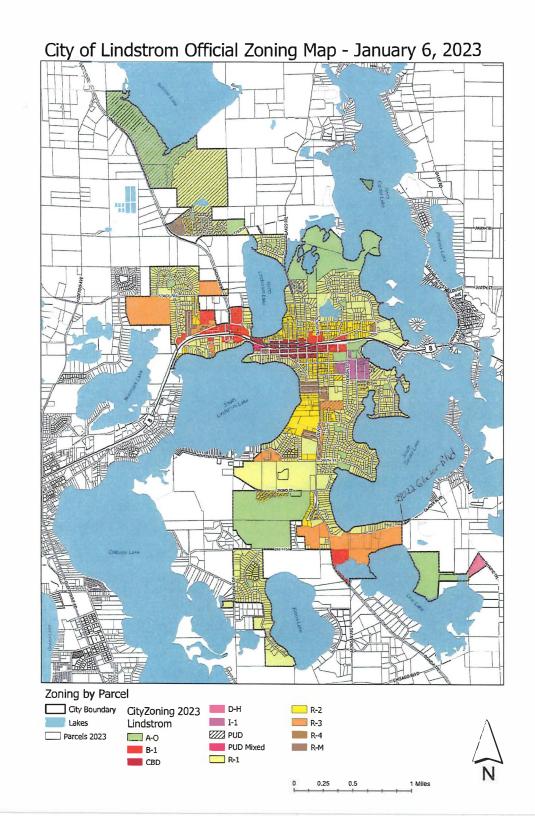

## Lots 6 and 7, Gerurb Beach, Chisago County, Minnesota.

- 1. There is <u>1</u> property owner in the area proposed for annexation. (If a property owner owns more than one parcel in the area proposed for annexation, he/she is only counted once as an owner the *number* of parcels <u>owned</u> by a petitioner is not counted.)
- 2. <u>1</u> property owner has signed this petition. (If the land is owned by more than one person, all must sign the petition to represent all owners.)
- 3. Said property is unincorporated, abuts on the city's N S E W (circle one) boundary(ies), and is not included within any other municipality.
- 4. The area of land proposed for annexation, in acres, is: Unplatted .28 Platted .28 Total
- 5. The reason for the requested annexation is \_\_\_\_\_ Sewer hook up\_.
- 6. The area proposed for annexation will be zoned \_\_\_\_\_\_ **R-1**\_\_\_\_\_.