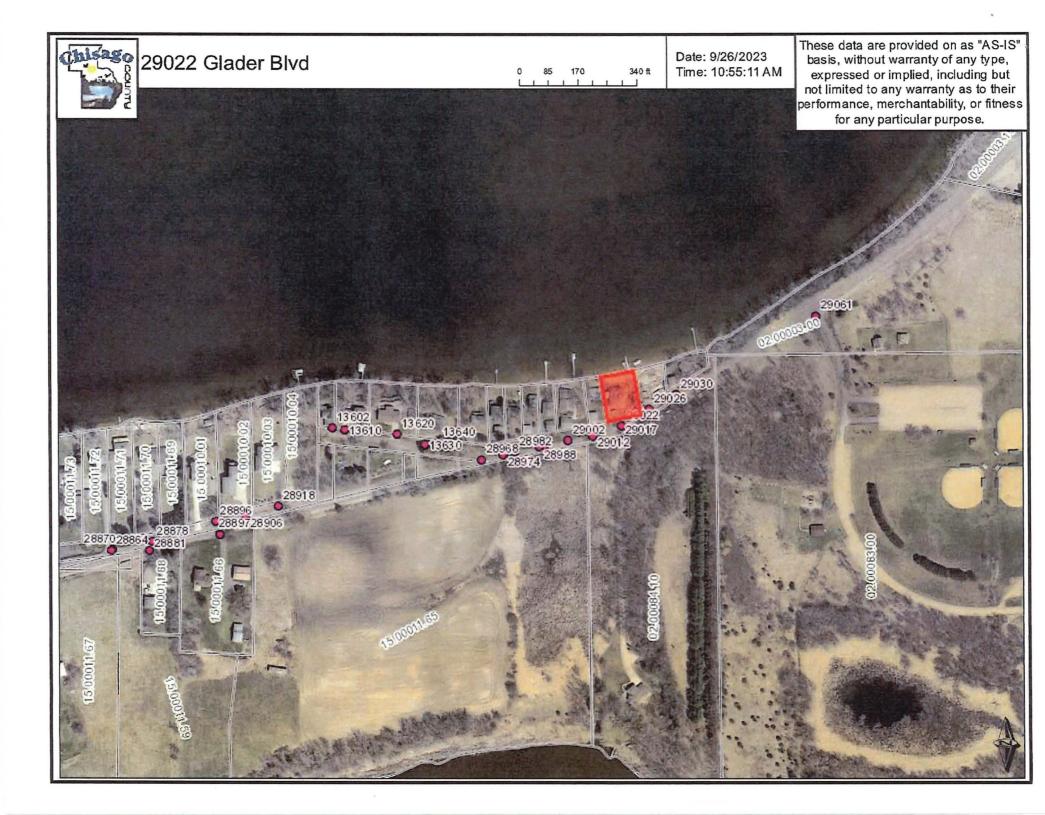

The area proposed for annexation is described as follows:

## Lots 6 and 7, Gerurb Beach, Chisago County, Minnesota.

- 1. There is <u>1</u> property owner in the area proposed for annexation. (If a property owner owns more than one parcel in the area proposed for annexation, he/she is only counted once as an owner the *number* of parcels <u>owned</u> by a petitioner is not counted.)
- 2. <u>1</u> property owner has signed this petition. (If the land is owned by more than one person, all must sign the petition to represent all owners.)
- 3. Said property is unincorporated, abuts on the city's N S E W (circle one) boundary(ies), and is not included within any other municipality.
- 4. The area of land proposed for annexation, in acres, is: Unplatted .28 Platted .28 Total
- 5. The reason for the requested annexation is \_\_\_\_\_ Sewer hook up\_.
- 6. The area proposed for annexation will be zoned \_\_\_\_\_\_ **R-1**\_\_\_\_\_.