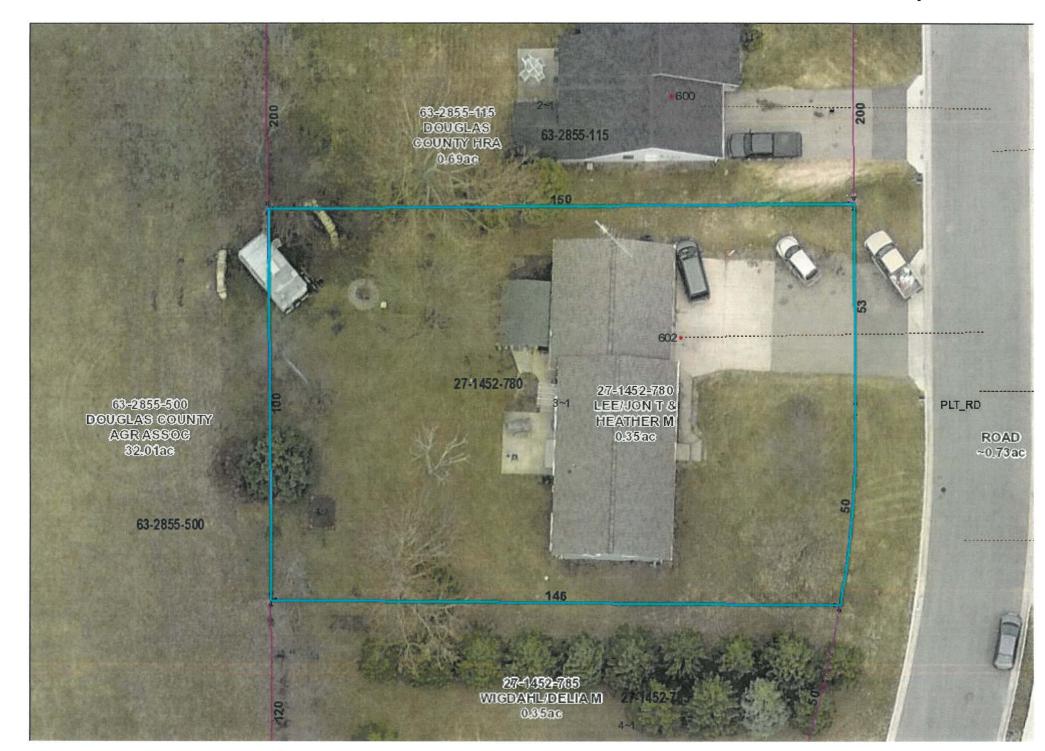

- 1. The petitioners are the owners of the subject property.
- 2. Pursuant to Minn. Stat. Section 414.033, Subdivision 5, the petition is a majority (100%) of the property owners within the affected area. (Two property owners and two petitioners.)
- 3. The property currently abuts upon the westerly boundaries of the Alexandria City Limits along the northerly and easterly boundaries of the subject property and is not presently a part of any incorporated city.
- 4 The property consists of platted land in LaGrand Township, Douglas County, containing approximately 0.35 acres in one (1) parcel owned by two (2) property owners and described as:

LOT 3 BLK ONE "Norling's Addition"

Section 12, Twp, 128, Range 38.

- 5. The petitioner states that this land has or is about to become urban or suburban in character by usage.
- 6. The parties affected and which may be entitled to notice are the Township of LaGrand and Douglas County.
- 7. The reason for requesting annexation is for the affected property to be served with municipal water.