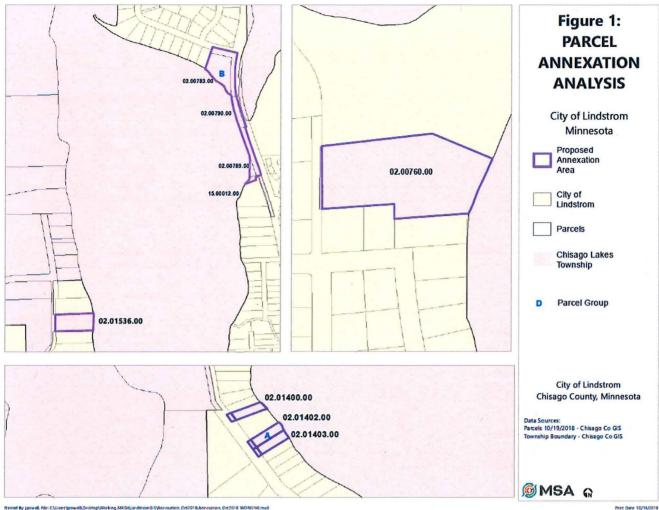

WHEREAS, the area proposed for annexation is 40 acres or less in size, is 60% or more bordered by land already within the corporate limits of the City of Lindstrom, as demonstrated on the attached exhibits prepared by the City Engineer; and

Lindstrom City Clerk

Printed By: jpowell, File: C\Users\jpowell\Desktop\Working\_MX.Ds\LindstromGIS\Annexation\_Oct2018\Annexation\_Oct2018\_WORKING.m

Print Date: 10/19/2018

| Parcel Group<br>(see Figure 1) | PIN                                    | Size (ac) of<br>Parcels | Total Relevant<br>Perimeter (ft) | Total Perimeter<br>bordering City of<br>Lindstrom (ft) | % Bordering<br>City of<br>Lindstrom |
|--------------------------------|----------------------------------------|-------------------------|----------------------------------|--------------------------------------------------------|-------------------------------------|
|                                | 02.01400.00 & ROW                      | 0.18457                 | 501.364                          | 450.38                                                 | 89.8%                               |
|                                | 02.00760.00 & ROW                      | 2.991                   | 1585.479                         | 1382.148                                               | 87.2%                               |
|                                | 02.01536.00                            | 1.506                   | 1111.404                         | 770.663                                                | 69.3%                               |
| А                              | 02.01402.00 & ROW<br>02.01403.00 & ROW | 0.4082                  | 603.267                          | 502.458                                                | 83.3%                               |
| В                              | 02.00783.00 & ROW                      | 3.621                   | 3309.859                         | 1988.607                                               | 60.1%                               |
|                                | 02.00790.00 & ROW                      |                         |                                  |                                                        |                                     |
|                                | 02.00789.00 & ROW                      |                         |                                  |                                                        |                                     |
|                                | 15.00012.00 & ROW                      |                         |                                  |                                                        |                                     |
| ALL PARCELS                    |                                        | 8.71077                 | 7111.373                         | 5094.256                                               | 71.6%                               |

Rinted By Jpowell, File: C1U sers'spowell, Desistop/Working, MIDd/Jardstom@/SyAnnewation\_Oct2018, Annewation\_Oct2018, WORKING.mud

| Parcel Group<br>(see Figure 1) | PIN                                    | Size (ac) of<br>Parcels | Total Relevant<br>Perimeter (ft) | Total Perimeter<br>bordering City of<br>Lindstrom (ft) | % Bordering<br>City of<br>Lindstrom |
|--------------------------------|----------------------------------------|-------------------------|----------------------------------|--------------------------------------------------------|-------------------------------------|
| A-8187                         | 02.01400.00 & ROW                      | 0.18457                 | 501.364                          | 450.38                                                 | 89.8%                               |
| A-8189                         | 02.00760.00 & ROW                      | 2.991                   | 1585.479                         | 1382.148                                               | 87.2%                               |
| A-819D                         | 02.01536.00                            | 1.506                   | 1111.404                         | 770.663                                                | 69.3%                               |
| A-8188                         | 02.01402.00 & ROW<br>02.01403.00 & ROW | 0.4082                  | 603.267                          | 502.458                                                | 83.3%                               |
|                                | 02.00783.00 & ROW                      | 3.621                   | 3309.859                         | 1988.607                                               | 60.1%                               |
| A-8191                         | 02.00790.00 & ROW                      |                         |                                  |                                                        |                                     |
|                                | 02.00789.00 & ROW                      |                         |                                  |                                                        |                                     |
|                                | 15.00012.00 & ROW                      |                         |                                  |                                                        |                                     |
| ALL PARCELS                    |                                        | 8.71077                 | 7111.373                         | 5094.256                                               | 71.6%                               |