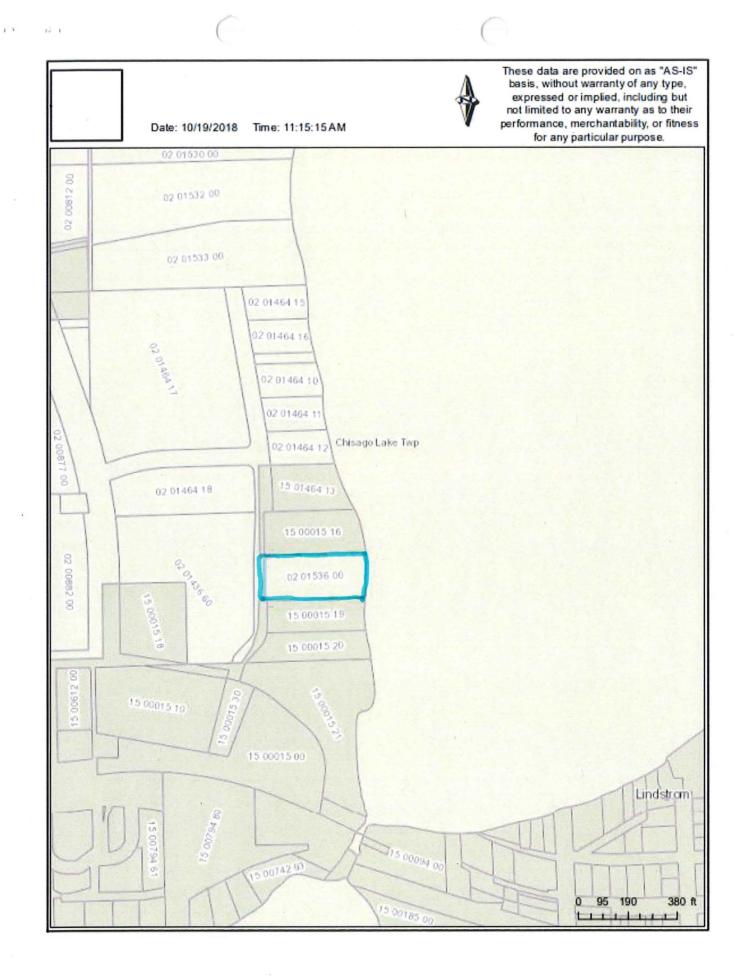

All that part of Lot 18 of the recorded plat of NELSON'S BEACH, Chisago County, Minnesota, described as follows:

Commencing at the northwest corner of Lot 17 of said NELSON'S BEACH; thence easterly, along the north line of Lot 17, a distance of 588.75 feet; thence southerly, deflecting 91 degrees 20 minutes to the right, a distance of 165.00 feet to the point of beginning of the parcel to be described; thence continuing southerly, along the last described course, a distance of 170.00 feet; thence easterly, parallel with the north line of said Lot 17, to the shoreline of North Lindstrom Lake (formerly known as Chisago Lake); thence northerly, along said shoreline, to its intersection with a line drawn easterly, parallel with the north line of said Lot 17, from the point of beginning; thence westerly, along said parallel line, to the point of beginning.

Subject to and together with any other valid easements, restrictions and reservations. (PID 02.01536.00)

AND

199578v1

That part of the east half Minnesota Avenue donated and dedicated per LAVONNA MEADOWS, according to the recorded plat on file and of record in the office of the County Recorder, Chisago County, Minnesota, lying southerly of westerly extension of line 1 and northerly of the westerly extension of line 2, described as follows: