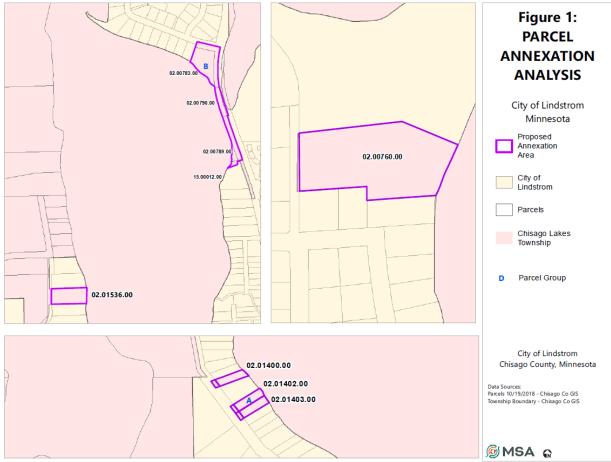

WHEREAS, the area proposed for annexation is 40 acres or less in size, is 60% or more bordered by land already within the corporate limits of the City of Lindstrom, as demonstrated on the attached exhibits prepared by the City Engineer; and

Lindstrom City Clerk

Printed By: jpowell, File: C\Users\jpowell\Desktop\Working\_MX.Ds\LindstromGIS\Annexation\_Oct2018\Annexation\_Oct2018\_WORKING.m

Print Date: 10/19/2018

| Parcel Group<br>(see Figure 1) | PIN                                    | Size (ac) of<br>Parcels | Total Relevant<br>Perimeter (ft) | Total Perimeter<br>bordering City of<br>Lindstrom (ft) | % Bordering<br>City of<br>Lindstrom |
|--------------------------------|----------------------------------------|-------------------------|----------------------------------|--------------------------------------------------------|-------------------------------------|
|                                | 02.01400.00 & ROW                      | 0.18457                 | 501.364                          | 450.38                                                 | 89.8%                               |
|                                | 02.00760.00 & ROW                      | 2.991                   | 1585.479                         | 1382.148                                               | 87.2%                               |
|                                | 02.01536.00                            | 1.506                   | 1111.404                         | 770.663                                                | 69.3%                               |
| А                              | 02.01402.00 & ROW<br>02.01403.00 & ROW | 0.4082                  | 603.267                          | 502.458                                                | 83.3%                               |
| В                              | 02.00783.00 & ROW                      | 3.621                   | 3309.859                         | 1988.607                                               | 60.1%                               |
|                                | 02.00790.00 & ROW                      |                         |                                  |                                                        |                                     |
|                                | 02.00789.00 & ROW                      |                         |                                  |                                                        |                                     |
|                                | 15.00012.00 & ROW                      |                         |                                  |                                                        |                                     |
| ALL PARCELS                    |                                        | 8.71077                 | 7111.373                         | 5094.256                                               | 71.6%                               |

Rinted By Jpowell, File: C1U sers'spowell, Desistop/Working, MIDd/Jardstom@/SyAnnewation\_Oct2018, Annewation\_Oct2018, WORKING.mud

| Parcel Group<br>(see Figure 1) | PIN                                    | Size (ac) of<br>Parcels | Total Relevant<br>Perimeter (ft) | Total Perimeter<br>bordering City of<br>Lindstrom (ft) | % Bordering<br>City of<br>Lindstrom |
|--------------------------------|----------------------------------------|-------------------------|----------------------------------|--------------------------------------------------------|-------------------------------------|
| A-8187                         | 02.01400.00 & ROW                      | 0.18457                 | 501.364                          | 450.38                                                 | 89.8%                               |
| A-8189                         | 02.00760.00 & ROW                      | 2.991                   | 1585.479                         | 1382.148                                               | 87.2%                               |
| A-819D                         | 02.01536.00                            | 1.506                   | 1111.404                         | 770.663                                                | 69.3%                               |
| A-8188                         | 02.01402.00 & ROW<br>02.01403.00 & ROW | 0.4082                  | 603.267                          | 502.458                                                | 83.3%                               |
|                                | 02.00783.00 & ROW                      | 3.621                   | 3309.859                         | 1988.607                                               | 60.1%                               |
| A-8191                         | 02.00790.00 & ROW                      |                         |                                  |                                                        |                                     |
|                                | 02.00789.00 & ROW                      |                         |                                  |                                                        |                                     |
|                                | 15.00012.00 & ROW                      |                         |                                  |                                                        |                                     |
| ALL PARCELS                    |                                        | 8.71077                 | 7111.373                         | 5094.256                                               | 71.6%                               |