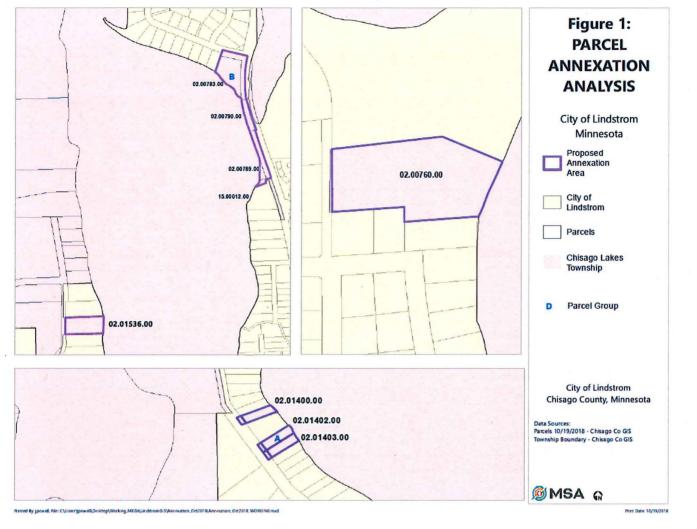

WHEREAS, the area proposed for annexation is 40 acres or less in size, is 60% or more bordered by land already within the corporate limits of the City of Lindstrom, as demonstrated on the attached exhibits prepared by the City Engineer; and

**NOTICE IS HEREBY GIVEN** that the City of Lindstrom intends to annex the area proposed for annexation by ordinance pursuant to Minnesota Statutes Section 414.033, Subdivision 3.

Indstrom City Clerk

| Parcel Group<br>(see Figure 1) | PIN               | Size (ac) of<br>Parcels | Total Relevant<br>Perimeter (ft) | Total Perimeter<br>bordering City of<br>Lindstrom (ft) | % Bordering<br>City of<br>Lindstrom |
|--------------------------------|-------------------|-------------------------|----------------------------------|--------------------------------------------------------|-------------------------------------|
|                                | 02.01400.00 & ROW | 0.18457                 | 501.364                          | 450.38                                                 | 89.8%                               |
|                                | 02.00760.00 & ROW | 2.991                   | 1585.479                         | 1382.148                                               | 87.2%                               |
|                                | 02.01536.00       | 1.506                   | 1111.404                         | 770.663                                                | 69.3%                               |
| А                              | 02.01402.00 & ROW | 0.4082                  | 603.267                          | 502.458                                                | 83.3%                               |
|                                | 02.01403.00 & ROW |                         |                                  |                                                        |                                     |
| В                              | 02.00783.00 & ROW | 3.621                   | 3309.859                         | 1988.607                                               | 60.1%                               |
|                                | 02.00790.00 & ROW |                         |                                  |                                                        |                                     |
|                                | 02.00789.00 & ROW |                         |                                  |                                                        |                                     |
|                                | 15.00012.00 & ROW |                         |                                  |                                                        |                                     |
| ALL PARCELS                    |                   | 8.71077                 | 7111.373                         | 5094.256                                               | 71.6%                               |

| Parcel Group<br>(see Figure 1) | PIN               | Size (ac) of<br>Parcels | Total Relevant<br>Perimeter (ft) | Total Perimeter<br>bordering City of<br>Lindstrom (ft) | % Bordering<br>City of<br>Lindstrom |
|--------------------------------|-------------------|-------------------------|----------------------------------|--------------------------------------------------------|-------------------------------------|
| A-8187                         | 02.01400.00 & ROW | 0.18457                 | 501.364                          | 450.38                                                 | 89.8%                               |
| A-8189                         | 02.00760.00 & ROW | 2.991                   | 1585.479                         | 1382.148                                               | 87.2%                               |
| A-8190                         | 02.01536.00       | 1.506                   | 1111.404                         | 770.663                                                | 69.3%                               |
| A-8188<br>A-8191               | 02.01402.00 & ROW | 0.4082                  | 603.267                          | 502.458                                                | 83.3%                               |
|                                | 02.01403.00 & ROW |                         |                                  |                                                        |                                     |
|                                | 02.00783.00 & ROW | 3.621                   | 3309.859                         | 1988.607                                               | 60.1%                               |
|                                | 02.00790.00 & ROW |                         |                                  |                                                        |                                     |
|                                | 02.00789.00 & ROW |                         |                                  |                                                        |                                     |
|                                | 15.00012.00 & ROW |                         |                                  |                                                        |                                     |
| ALL PARCELS                    |                   | 8.71077                 | 7111.373                         | 5094.256                                               | 71.6%                               |