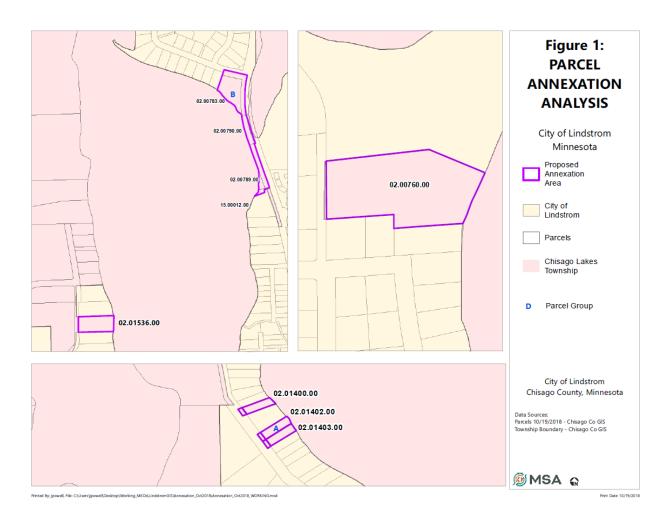

WHEREAS, the area proposed for annexation is 40 acres or less in size, is 60% or more bordered by land already within the corporate limits of the City of Lindstrom, as demonstrated on the attached exhibits prepared by the City Engineer; and

**NOTICE IS HEREBY GIVEN** that the City of Lindstrom intends to annex the area proposed for annexation by ordinance pursuant to Minnesota Statutes Section 414.033, Subdivision 3.

Indstrom City Clerk

| Parcel Group<br>(see Figure 1) | PIN               | Size (ac) of<br>Parcels | Total Relevant<br>Perimeter (ft) | Total Perimeter<br>bordering City of<br>Lindstrom (ft) | % Bordering<br>City of<br>Lindstrom |
|--------------------------------|-------------------|-------------------------|----------------------------------|--------------------------------------------------------|-------------------------------------|
|                                | 02.01400.00 & ROW | 0.18457                 | 501.364                          | 450.38                                                 | 89.8%                               |
|                                | 02.00760.00 & ROW | 2.991                   | 1585.479                         | 1382.148                                               | 87.2%                               |
|                                | 02.01536.00       | 1.506                   | 1111.404                         | 770.663                                                | 69.3%                               |
| А                              | 02.01402.00 & ROW | 0.4082                  | 603.267                          | 502.458                                                | 83.3%                               |
|                                | 02.01403.00 & ROW |                         |                                  |                                                        |                                     |
| В                              | 02.00783.00 & ROW | 3.621                   | 3309.859                         | 1988.607                                               | 60.1%                               |
|                                | 02.00790.00 & ROW |                         |                                  |                                                        |                                     |
|                                | 02.00789.00 & ROW |                         |                                  |                                                        |                                     |
|                                | 15.00012.00 & ROW |                         |                                  |                                                        |                                     |
| ALL PARCELS                    |                   | 8.71077                 | 7111.373                         | 5094.256                                               | 71.6%                               |

| Parcel Group<br>(see Figure 1) | PIN               | Size (ac) of<br>Parcels | Total Relevant<br>Perimeter (ft) | Total Perimeter<br>bordering City of<br>Lindstrom (ft) | % Bordering<br>City of<br>Lindstrom |
|--------------------------------|-------------------|-------------------------|----------------------------------|--------------------------------------------------------|-------------------------------------|
| A-8187                         | 02.01400.00 & ROW | 0.18457                 | 501.364                          | 450.38                                                 | 89.8%                               |
| A-8189                         | 02.00760.00 & ROW | 2.991                   | 1585.479                         | 1382.148                                               | 87.2%                               |
| A-8190                         | 02.01536.00       | 1.506                   | 1111.404                         | 770.663                                                | 69.3%                               |
| A-8188<br>A-8191               | 02.01402.00 & ROW | 0.4082                  | 603.267                          | 502.458                                                | 83.3%                               |
|                                | 02.01403.00 & ROW |                         |                                  |                                                        |                                     |
|                                | 02.00783.00 & ROW | 3.621                   | 3309.859                         | 1988.607                                               | 60.1%                               |
|                                | 02.00790.00 & ROW |                         |                                  |                                                        |                                     |
|                                | 02.00789.00 & ROW |                         |                                  |                                                        |                                     |
|                                | 15.00012.00 & ROW |                         |                                  |                                                        |                                     |
| ALL PARCELS                    |                   | 8.71077                 | 7111.373                         | 5094.256                                               | 71.6%                               |