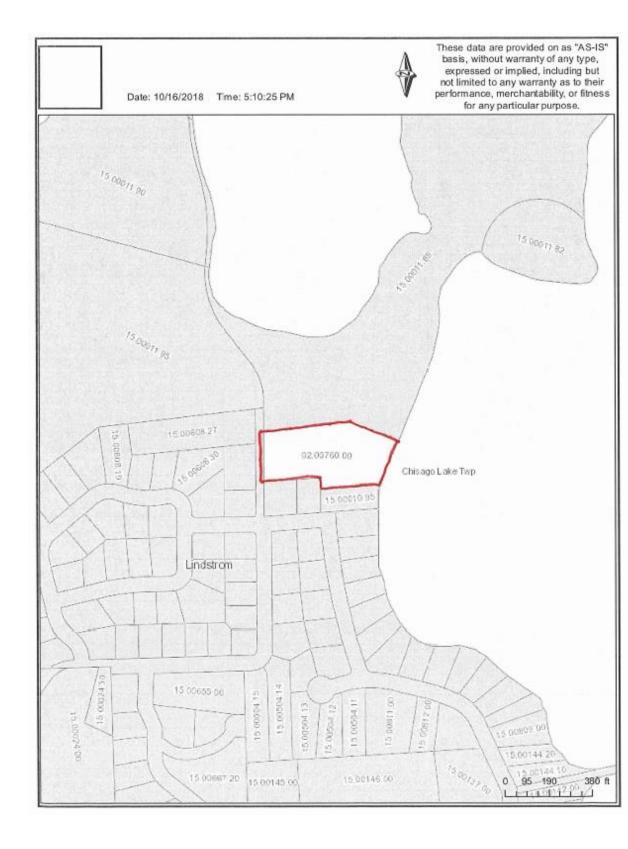

All that part of Government Lot One (1), Section Twenty-seven (27), Township Thirty-four (34) North, Range Twenty (20) West, described as follows, to-wit: Commencing at the Southwest corner of said Section 27; thence North 87 degrees 12 minutes 50 seconds East, assumed bearing, along the South line of said Section 27, a distance of 92.94 feet to a point on or near the center line of the existing township road; thence North 0 degrees 00 minutes 15 seconds West along or near said center line a distance of 620.73 feet to the point of beginning on the North line of the South 620 feet of said Government Lot 1; thence continuing North 0 degrees 00 minutes 15 seconds west along or near said center line a distance of 366.83 feet; thence North 83 degrees 39 minutes 45 seconds East a distance of 376.35 feet; thence South 67 degrees 40 minutes 15 seconds East a distance of 223 feet, more or less, to the shoreline of North Center Lake; thence Southwesterly along said shoreline a distance of 318 feet, more or less, to the North line of the South 620 feet of said Government Lot 1; thence Westerly along said North line a distance of 477 feet, more or less, to the point of beginning, Chisago County, Minnesota. (PID 02.00760.00)