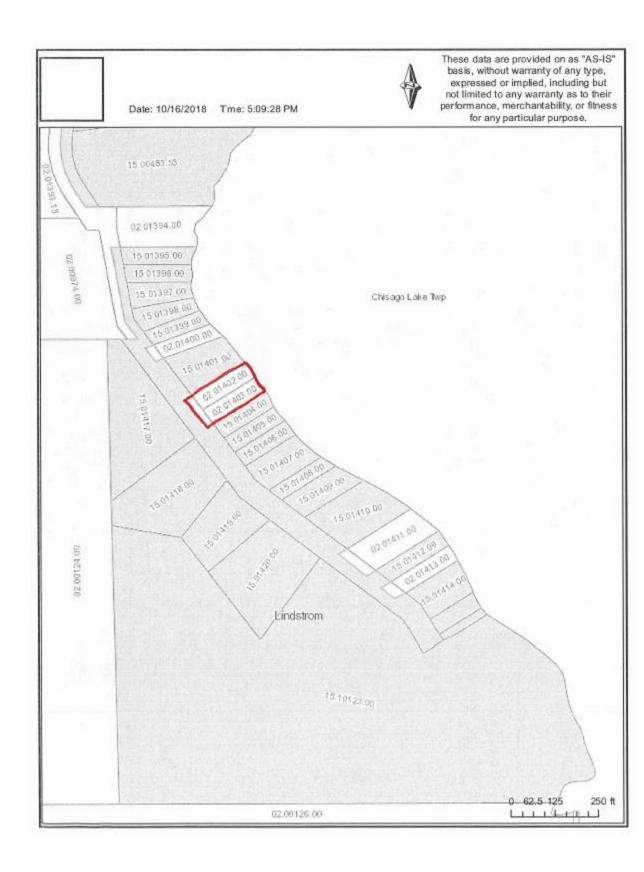

WHEREAS, the area proposed for annexation is 40 acres or less in size, is 60% or more bordered by land already within the corporate limits of the City of Lindstrom, as demonstrated on the attached exhibits prepared by the City Engineer; and

Lot 11, Lakelawn Beach, Chisago County, Minnesota

(PID 02.01402.00)

Lot 12, Lakelawn Beach, Chisago County, Minnesota

(PID 02.01403.00)

**AND** 

That part of the east half Lakelawn Drive donated and dedicated per LAKELAWN BEACH, according to the recorded plat on file and of record in the office of the County Recorder, Chisago County, Minnesota, lying southerly of the westerly extension of the northerly line of Lot 11 and northerly of the westerly extension of the southerly line of said Lot 11.

**AND** 

That part of the east half Lakelawn Drive donated and dedicated per LAKELAWN BEACH, according to the recorded plat on file and of record in the office of the County Recorder, Chisago County, Minnesota, lying southerly of the westerly extension of the northerly line of Lot 12 and northerly of the westerly extension of the southerly line of said Lot 12.