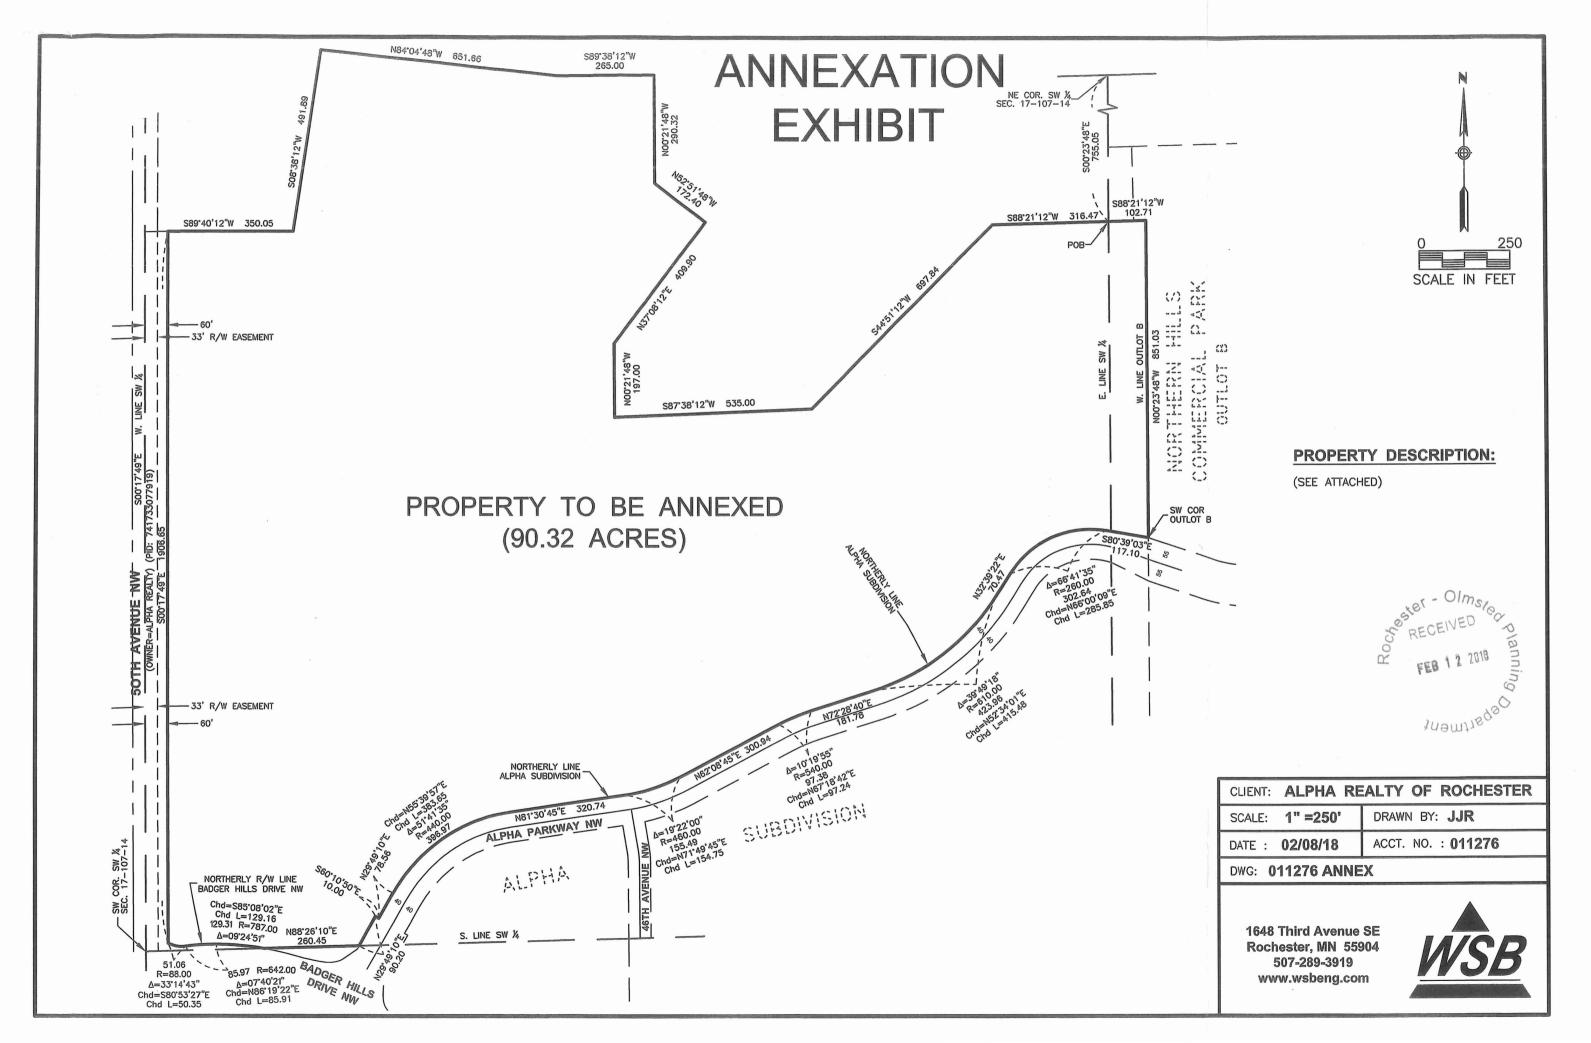

Commencing at the northeast corner of the Southwest Quarter of said Section 17; thence South 00 degrees 23 minutes 48 seconds East, assumed bearing, along the east line of said Southwest Quarter, 755.05 feet for the point of beginning; thence South 88 degrees 21 minutes 12 seconds West, 316.47 feet; thence South 44 degrees 51 minutes 12 seconds West, 697.84 feet; thence South 87 degrees 38 minutes 12 seconds West, 535.00 feet; thence North 00 degrees 21 minutes 48 seconds West, 197.00 feet; thence North 37 degrees 08 minutes 12 seconds East, 409.90 feet; thence North 52 degrees 51 minutes 48 seconds West, 172.40 feet; thence North 00 degrees 21 minutes 48 seconds West, 290.32 feet; thence South 89 degrees 38 minutes 12 seconds West, 265.00 feet; thence North 84 degrees 04 minutes 48 seconds West, 651.66 feet; thence South 08 degrees 38 minutes 12 seconds West, 491.89 feet; thence South 89 degrees 40 minutes 12 seconds West, 350.05 feet to a line which is 60.00 feet easterly of, as measured at right angles to and parallel with, the west line of said Southwest Quarter; thence South 00 degrees 17 minutes 49 seconds East, along said parallel line, 1906.65 feet to the northerly right of way line of Badger Hills Drive NW (the next 3 courses are along said northerly right of way line); thence easterly 51.06 feet along a nontangential curve, concave northerly, central angle of 33 degrees 14 minutes 43 seconds, radius of 88.00 feet and a chord which bears South 80 degrees 53 minutes 27 seconds East, 50.35 feet; thence easterly 85.97 feet along a reverse curve, concave southerly, central angle of 07 degrees 40 minutes 21 seconds, radius of 642.00 feet and a chord which bears North 86 degrees 19 minutes 22 seconds East, 85.91 feet; thence easterly 129.31 feet along a compound curve, concave southerly, central angle

of 09 degrees 24 minutes 51 seconds and a chord which bears South 85 degrees 08 minutes 02 seconds East, 129.16 feet to the south line of the Southwest Quarter of said Section 17; thence North 88 degrees 26 minutes 10 seconds East, not tangent to said curve and along said south line, 260.45 feet to the westerly and northerly right of way line of Alpha Parkway NW (the next 2 courses are along said westerly and northerly right of way line); thence North 29 degrees 49 minutes 10 seconds East, 90.20 feet; thence South 60 degrees 10 minutes 50 seconds East, 10.00 feet to the most westerly corner of said Alpha Parkway NW, as dedicated on ALPHA SUBDIVISION, according to the recorded plat thereof; (the next 11 courses are along the northerly line of said ALPHA SUBDIVISION); thence North 29 degrees 49 minutes 10 seconds East, 78.56 feet; thence northeasterly 396.97 feet along a tangential curve, concave southeasterly, central angle of 51 degrees 41 minutes 35 seconds and a radius of 440.00 feet; thence North 81 degrees 30 minutes 45 seconds East, tangent to said curve, 320.74 feet; thence northeasterly 155.49 feet along a tangential curve, concave northerly, central angle of 19 degrees 22 minutes 00 seconds and a radius of 460.00 feet; thence North 62 degrees 08 minutes 45 seconds East, tangent to said curve, 300.94 feet; thence northeasterly 97.38 feet along a tangential curve, concave southeasterly, central angle of 10 degrees 19 minutes 55 seconds and a radius of 540.00 feet; thence North 72 degrees 28 minutes 40 seconds East, tangent to said curve, 181.78 feet; thence northeasterly 423.96 feet along a tangential curve, concave northwesterly, central angle of 39 degrees 49 minutes 18 seconds and a radius of 610.00 feet; thence North 32 degrees 39 minutes 22 seconds East, tangent to said curve, 70.47 feet; thence easterly 302.64 feet along a tangential curve, concave southerly, central angle of 66 degrees 41 minutes 35 seconds and a radius of 260.00 feet; thence South 80 degrees 39 minutes 03 seconds East, tangent to said curve, 117.10 feet to the southwest corner of Outlot B, NORTHERN HILLS COMMERCIAL PARK, according to the recorded plat thereof (the next 2 courses are along the westerly line of said Outlot B); thence North 00 degrees 23 minutes 48 seconds West, 851.03 feet; thence South 88 degrees 21 minutes 12 seconds West, 33.35 feet; thence continue South 88 degrees 21 minutes 12 seconds West, 69.36 feet to the point of beginning.

Containing 90.32 acres, more or less.

- Section 2. The total quantity of land included in the petition is approximately 90.32 acres in size.
- Section 3. On April 2, 2018, the Common Council held a public hearing to consider this annexation petition after providing written notice of the hearing, by certified mail, to the property owners, the Cascade Township officers, and the adjacent property owners.
- Section 4. The City provided notification to the petitioners pursuant to Minn. Stat. §414.033, subd. 2b, 11, 12 and 13 if applicable to this petitioned annexation.
- Section 5. Following the public hearing, the Common Council of the City of Rochester determined that the land to be annexed is unincorporated, abuts the municipality, consists of 120 acres or less, is not presently served by public wastewater facilities or public wastewater facilities