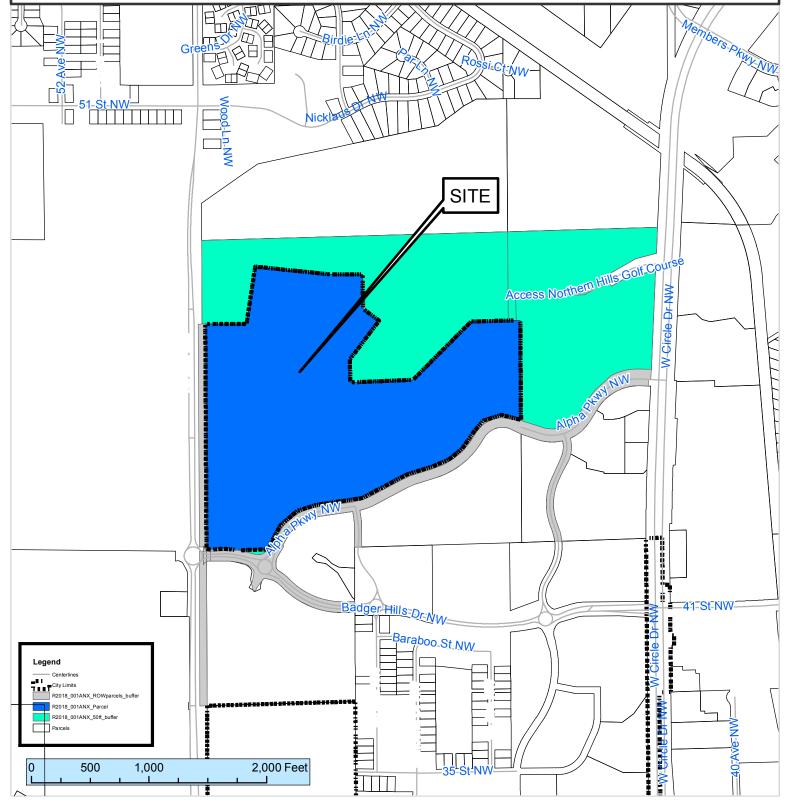

## 50 ft. Notification Area of

Annexation by Ordinance R2018-001ANX, by Alpha Realty of Rochester, LLC, for 90.32 acres of land in the southwest quadrant of Section 17 of Cascade Township, north of Alpha Parkway NW, and east of 50th Avenue NW.

## City Council Ward: 3 - Nick Campion (effective when annexed)

This map prepared by the GIS Division, Rochester-Olmsted County Planning Department. Olmsted County is not responsible for omissions or errors contained herein. If discrepancies are found within this map, please notify the GIS Division, Rochester-Olmsted County Planning Department, 2122 Campus Drive SE Rochester MN 55904 (507) 328-7100.