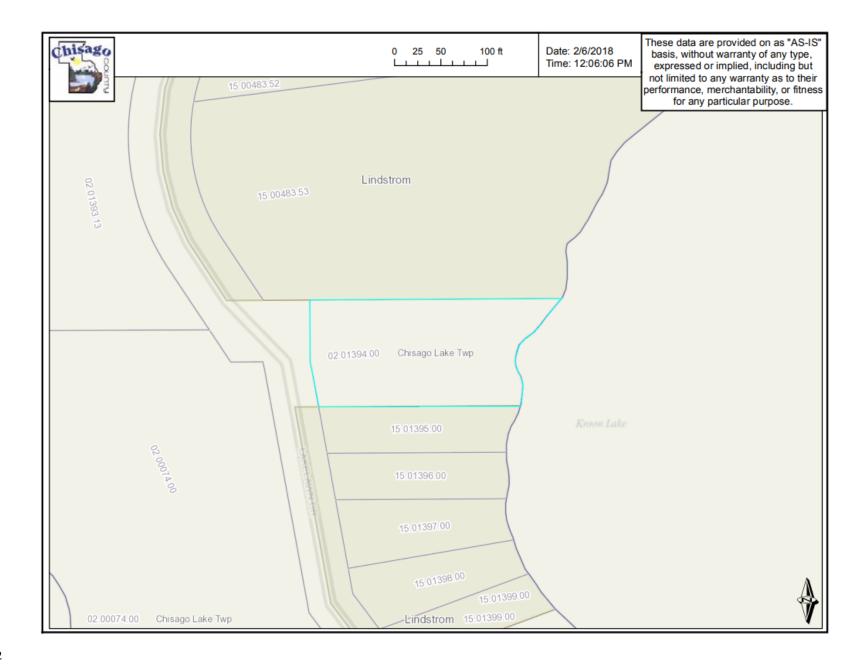

**WHEREAS**, the area proposed for annexation is 40 acres or less in size, is 60% or more bordered by land already within the corporate limits of the City of Lindstrom, as demonstrated on the attached exhibits prepared by the City Engineer; and

WHEREAS, the area proposed for annexation is not appropriate for annexation by ordinance pursuant to Minnesota Statutes § 414.033, Subd. 2(3); and

**WHEREAS**, the area proposed for annexation is approximately 0.622 acres, is outlined/highlighted on the attached maps, and is described as follows:

Lots 1 and 2, Lakelawn Beach, Chisago County, Minnesota. (PID 02-01394-00)

**NOTICE IS HEREBY GIVEN** that the City of Lindstrom intends to annex the area proposed for annexation by ordinance pursuant to Minnesota Statutes Section 414.033, Subdivision 3.