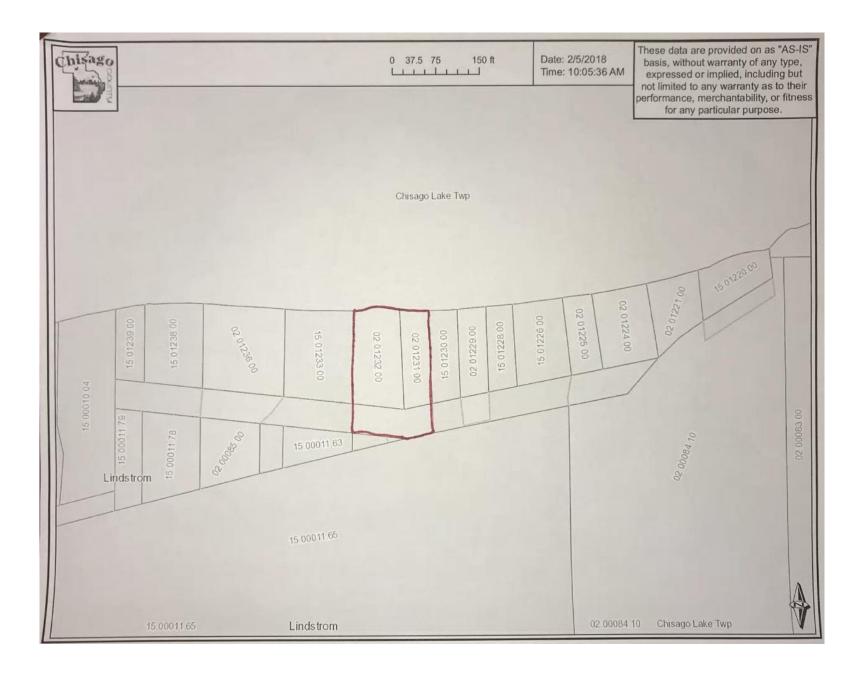

WHEREAS, the area proposed for annexation is 40 acres or less in size, is 60% or more bordered by land already within the corporate limits of the City of Lindstrom, as demonstrated on the attached exhibits prepared by the City Engineer; and

WHEREAS, the area proposed for annexation is not appropriate for annexation by ordinance pursuant to Minnesota Statutes § 414.033, Subd. 2(3); and

**WHEREAS**, the area proposed for annexation is approximately 0.68 acres, is outlined/highlighted on the attached maps, and is described as follows:

Lot 15 and Lot 16 except the Westerly 10 feet thereof, Gerurb Beach, Chisago County, Minnesota. (PID 02-01232-00)

Lot 14 of Gerurb Beach, Chisago County, Minnesota. (PID 02-01231-00)

AND

SOUTH SHORE DRIVE (KNOWN PRESENTLY AS GLADER LANE) ADJOINING LOTS 15 AND 16, GERURB BEACH ACCORDING TO THE PLAT ON FILE AND OF RECORD IN THE OFFICE OF THE COUNTY RECORDER, CHISAGO COUNTY, MINNESOTA, EXCEPT THE WESTERLY 10.00 FEET THEREOF LYING BETWEEN THE SOUTHERLY EXTENSION OF THE EASTERLY LINE OF THE WESTERLY 10.00 FEET OF SAID LOT 16 AND THE SOUTHERLY EXTENSION OF THE EASTERLY LINE OF SAID LOT 15.

AND

SOUTH SHORE DRIVE (KNOWN PRESENTLY AS GLADER LANE) ADJOINING LOT 14, GERURB BEACH ACCORDING TO THE PLAT ON FILE AND OF RECORD IN THE OFFICE OF THE COUNTY RECORDER, CHISAGO COUNTY, MINNESOTA LYING BETWEEN THE SOUTHERLY EXTENSION OF THE WESTERLY LINE OF SAID LOT 14 AND THE SOUTHERLY EXTENSION OF THE EASTERLY LINE OF SAID LOT 14.