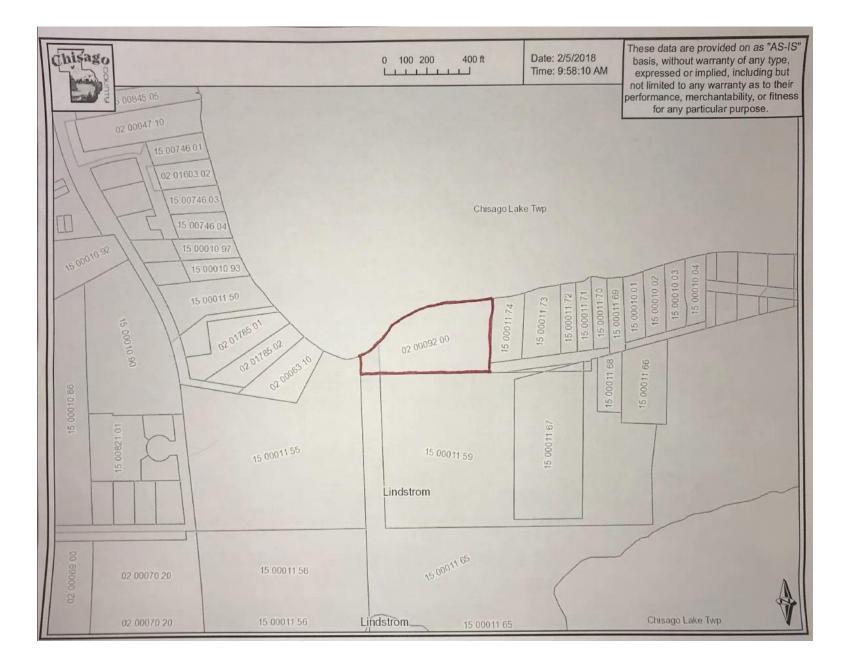

WHEREAS, the area proposed for annexation is 40 acres or less in size, is 60% or more bordered by land already within the corporate limits of the City of Lindstrom, as demonstrated on the attached exhibits prepared by the City Engineer; and

WHEREAS, the area proposed for annexation is not appropriate for annexation by ordinance pursuant to Minnesota Statutes § 414.033, Subd. 2(3); and

WHEREAS, the area proposed for annexation is approximately 3.806 acres, is outlined/highlighted on the attached maps, and is described as follows:

That part of Government Lot Six (6), Section Ten (10), Township Thirty-three (33), Range Twenty (20), Chisago County, Minnesota, described as follows:

Beginning at an iron stake 704 feet North of Southwest corner of said Lot 6; thence South 89 degrees East 1089 feet; thence North 435 feet to the Shore of Chisago Lake; thence Westerly along the lake shore to the West line of Lot 6; thence South 170 feet to the place of beginning, EXCEPT that part platted as Cherokee Heights, Chisago County, Minnesota. AND EXCEPT THAT PART OF GOVERNMENT LOT 6, SECTION 10, TOWNSHIP 33, RANGE 20 ACCORDING TO THE GOVERNMENT SURVEY THEREOF, ON FILE AND OF RECORD IN THE OFFICE OF THE COUNTY SURVEYOR, CHISAGO COUNTY, MINNESOTA DESCRIBED AS LYING SOUTH OF THE SOUTH LINE OF CHEROKEE HEIGHTS ACCORDING TO THE PLAT ON FILE AND OF RECORD IN THE OFFICE OF THE COUNTY RECORDER, CHISAGO COUNTY, MINNESOTA AND NORTHERLY AND WESTERLY OF THE FOLLOWING DESCRIBED LINE: COMMENCING AT THE SOUTHWEST CORNER OF SAID GOVERNMENT LOT 6: THENCE NORTH 01 DEGREES 54 MINUTES 32 SECONDS WEST ASSUMED BEARING ALONG THE WEST LINE OF SAID GOVERNMENT LOT 6 A DISTANCE OF 704.00 FEET TO THE POINT OF BEGINNING OF THE LINE TO BE DESCRIBED; THENCE NORTH 89 DEGREES 05 MINUTES 28 SECONDS EAST A DISTANCE OF 1089.00 FEET; THENCE NORTH 00 DEGREES 00 MINUTES 00 SECONDS EAST A DISTANCE OF 435.0 FEET PLUS OR MINUS TO THE SHORE LINE OF SOUTH CENTER LAKE AND THERE TERMINATING.