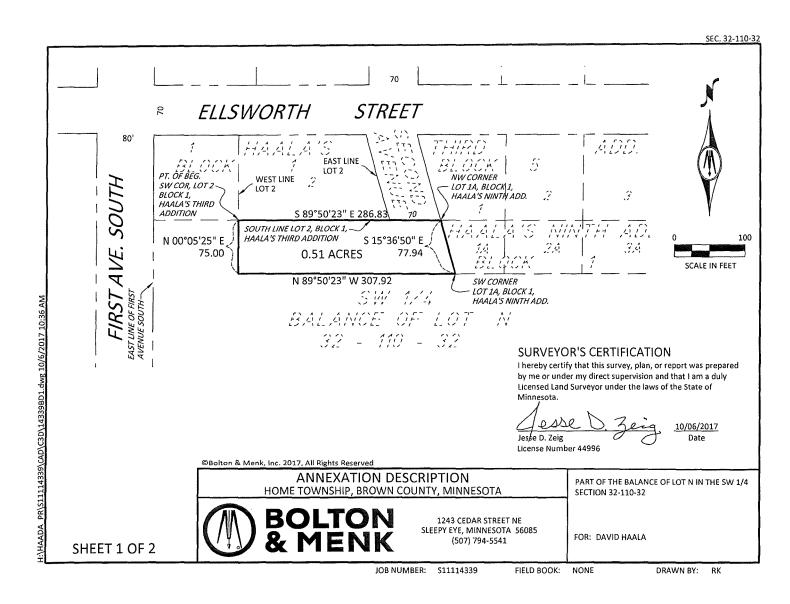

Part of the Balance of Lot N in the Southwest Quarter of Section 32, Township 110 North, Range 32 West, Brown County, Minnesota, described as follows: Beginning at the Southwest corner of Lot 2, Block 1, HAALA'S THIRD ADDITION, according to the recorded plat thereof; thence South 89 degrees 50 minutes 23 seconds East, bearings based on the Brown County Coordinate System NAD 83(96), on the south line of said Lot 2, a distance of 286.83 feet to the Northwest corner of said Lot 1A, Block 1, HAALA'S NINTH ADDITION, according to the recorded plat thereof; thence South 15 degrees 36 minutes 50 seconds East on the west line of said Lot 1A, a distance of 77.94 feet to the Southwest corner of said Lot 1A; thence North 89 degrees 50 minutes 23 seconds West, a distance of 307.92 feet to a point on the southerly extension of the west line of said Lot 2; thence North 00 degrees 05 minutes 25 seconds East on said southerly extension, a distance of 75.00 feet to the point of beginning. Contains 0.51 acres of land (hereinafter "Property").

## ANNEXATION DESCRIPTION

Part of the Balance of Lot N in the Southwest Quarter of Section 32, Township 110 North, Range 32 West, Brown County, Minnesota, described as follows:

Beginning at the Southwest corner of Lot 2, Block 1, HAALA'S THIRD ADDITION, according to the recorded plat thereof; thence South 89 degrees 50 minutes 23 seconds East, bearings based on the Brown County Coordinate System NAD83(96), on the south line of said Lot 2, a distance of 286.83 feet to the Northwest corner of said Lot 1A, Block 1, HAALA'S NINTH ADDITION, according to the recorded plat thereof; thence South 15 degrees 36 minutes 50 seconds East on the west line of said Lot 1A, a distance of 77.94 feet to the Southwest corner of said Lot 1A; thence North 89 degrees 50 minutes 23 seconds West, a distance of 307.92 feet to a point on the southerly extension of the west line of said Lot 2; thence North 00 degrees 05 minutes 25 seconds East on said southerly extension, a distance of 75.00 feet to the point of beginning.

Contains 0.51 acres of land.

©Bolton & Menk, Inc. 2017, All Rights Reserved

ANNEXATION DESCRIPTION HOME TOWNSHIP, BROWN COUNTY, MINNESOTA

1243 CEDAR STREET NE SLEEPY EYE, MINNESOTA 56085 (507) 794-5541 PART OF THE BALANCE OF LOT N IN THE SW 1/4 SECTION 32-110-32