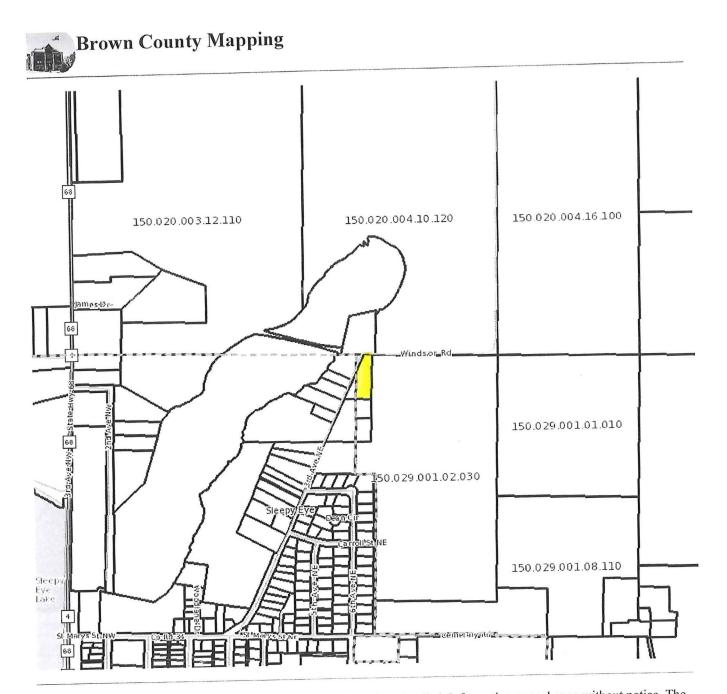

Part of Lot A-1 of Lot A of NE¼ of Section 29, Township 110, Range 32, Brown County, Minnesota.

I hereby respectfully state:

- 1. The land to be annexed abuts the City of Sleepy Eye, a municipality, and the area to be annexed is 1.33 acres, more or less.
- 2. The land is bounded on one side by properties within the Sleepy Eye City Limits.
- 3. Petitioner wishes to hook up to the City of Sleepy Eye public sewer and public water system.
- 4. This proceeding is commenced pursuant to MSA Section 414.033.
- 5. All of the land is urban or suburban in character.

Disclaimer: No certification or accuracy of information is made or implied. Information may change without notice. The information and maps provided are for informational purposes only and is not legally binding. 2011 Brown County MN