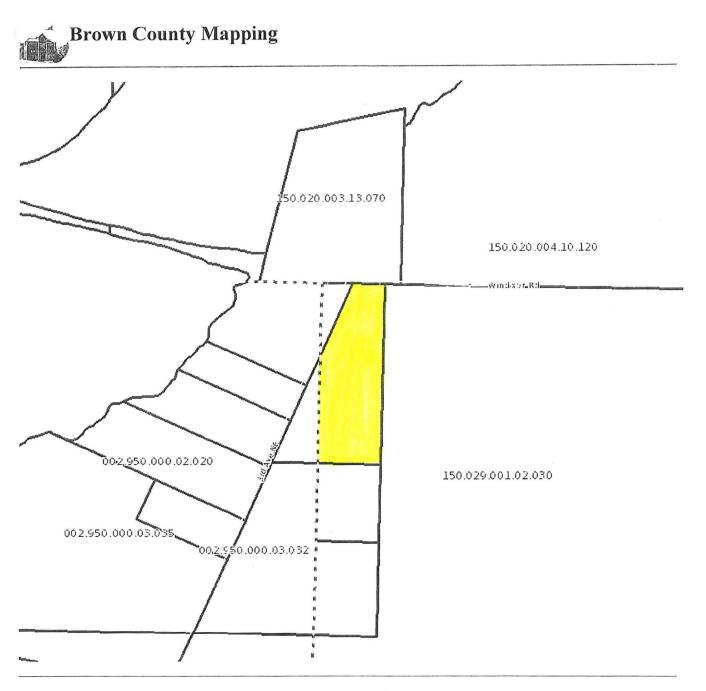

Part of Lot A-1 of Lot A of NE¼ of Section 29, Township 110, Range 32, Brown County, Minnesota.

I hereby respectfully state:

- 1. The land to be annexed abuts the City of Sleepy Eye, a municipality, and the area to be annexed is 1.33 acres, more or less.
- 2. The land is bounded on one side by properties within the Sleepy Eye City Limits.
- 3. Petitioner wishes to hook up to the City of Sleepy Eye public sewer and public water system.
- 4. This proceeding is commenced pursuant to MSA Section 414.033.
- 5. All of the land is urban or suburban in character.

Notary Public

This instrument was drafted by: Alissa Fischer Attorney at Law 128 Main St E PO Box 351 Sleepy Eye, MN 56085 (507)794-4141

Disclaimer: No certification or accuracy of information is made or implied. Information may change without notice. The information and maps provided are for informational purposes only and is not legally binding. 2011 Brown County MN