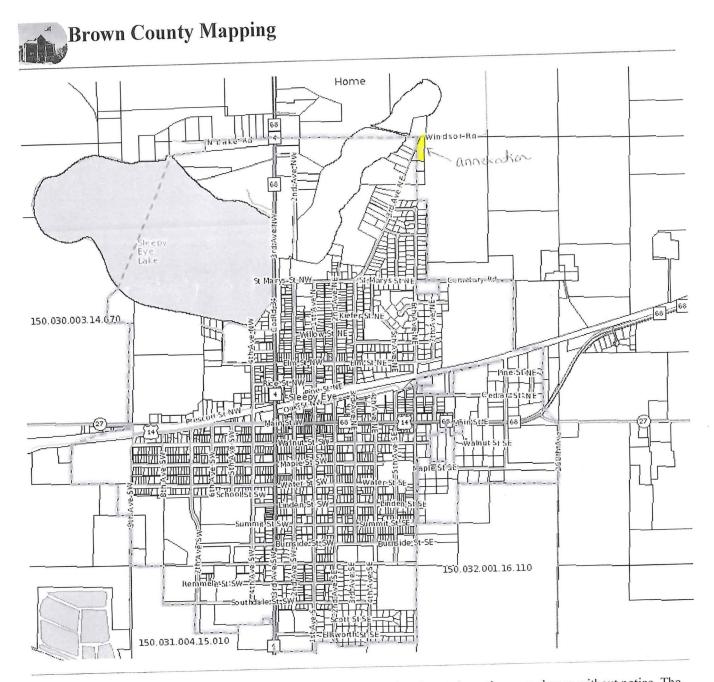

Part of Lot A-1 of Lot A of NE¼ of Section 29, Township 110, Range 32, Brown County, Minnesota.

I hereby respectfully state:

- 1. The land to be annexed abuts the City of Sleepy Eye, a municipality, and the area to be annexed is 1.33 acres, more or less.
- 2. The land is bounded on one side by properties within the Sleepy Eye City Limits.
- 3. Petitioner wishes to hook up to the City of Sleepy Eye public sewer and public water system.
- 4. This proceeding is commenced pursuant to MSA Section 414.033.
- 5. All of the land is urban or suburban in character.

Disclaimer: No certification or accuracy of information is made or implied. Information may change without notice. The information and maps provided are for informational purposes only and is not legally binding. 2011 Brown County MN