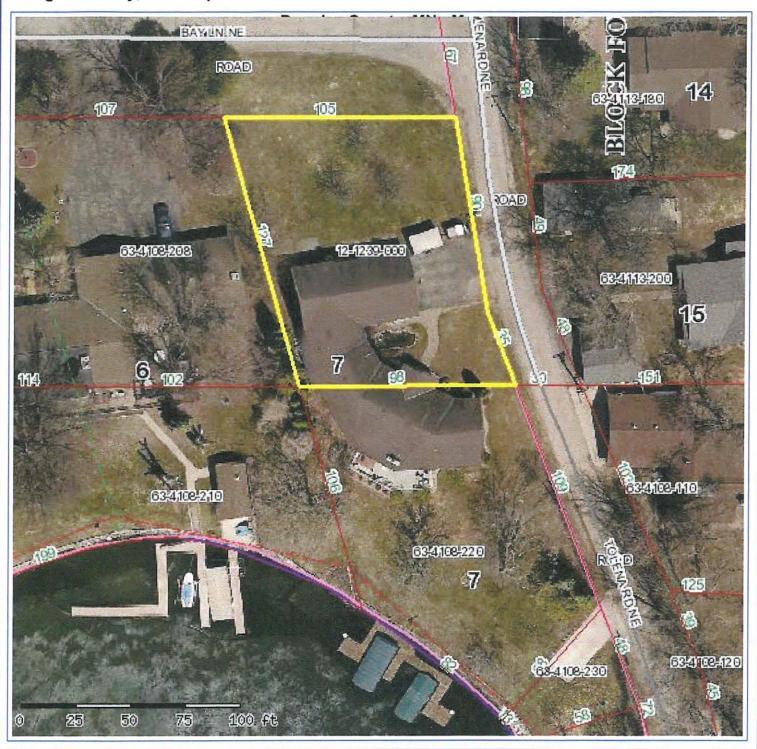

**SECTION II:** That the territory to be annexed is described as:

N 129' of Lot 7, Block One "Perrylange Bay" Section 32, TWP 129, Range 37 (Adjoins 63-4108-220)

SECTION III: That this Ordinance provides for reimbursement to Carlos Township of the property taxes payable to said Township in the following manner: The Township share of property taxes as of the effective date of this Ordinance is \$336.92 which the Township shall retain for 2016. The City shall provide reimbursement to include 50% (\$168.46) of that share in 2017 and 50% (\$168.46) of that share in 2018, which shall be the final year of such reimbursement.

## Douglas County, MN - Map

PIN: 12-1239-000

Taxpayer: BISTODEAU/FRANK & LISA Tax Desc.: N 129' OF LOT 7 BLK 1 GIS Acres: 0.28

(ADJOINS 63-4108-220)

Water Acres: 0.00 ROW Acres: 0.00

Section: 32 Township: 129

Plat Desc.: PERRYLANGE BAY

Range: 37 Other Interest:

Disclaimer: Douglas County does not warrant or guarantee the accuracy of the data.

The data is meant for reference purposes only and should not be used for official decisions.