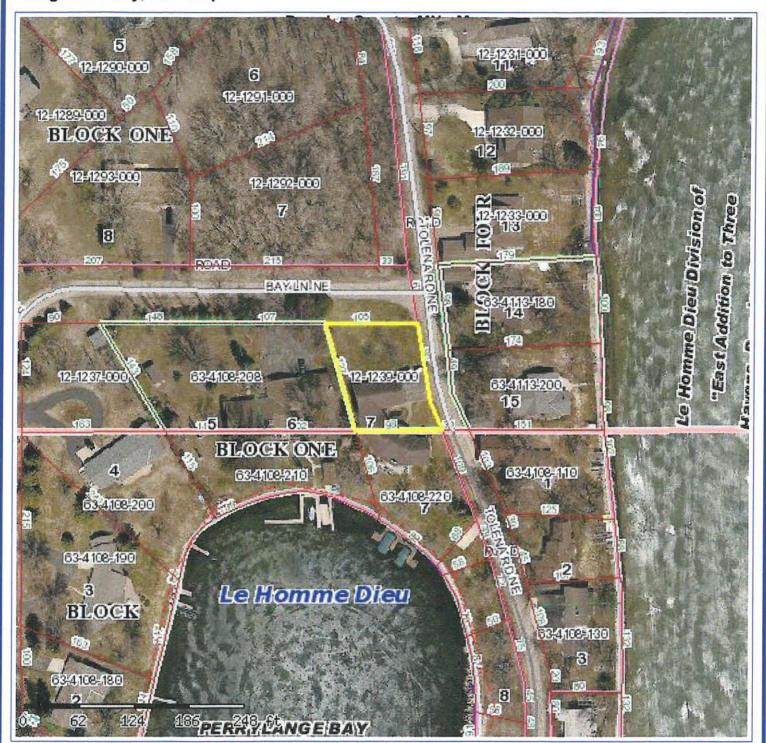

**SECTION II:** That the territory to be annexed is described as:

N 129' of Lot 7, Block One "Perrylange Bay" Section 32, TWP 129, Range 37 (Adjoins 63-4108-220)

SECTION III: That this Ordinance provides for reimbursement to Carlos Township of the property taxes payable to said Township in the following manner: The Township share of property taxes as of the effective date of this Ordinance is \$336.92 which the Township shall retain for 2016. The City shall provide reimbursement to include 50% (\$168.46) of that share in 2017 and 50% (\$168.46) of that share in 2018, which shall be the final year of such reimbursement.

## Douglas County, MN - Map

PIN: 12-1239-000

Taxpayer: BISTODEAU/FRANK & LISA Tax Desc.: N 129' OF LOT 7 BLK 1 GIS Acres: 0.28

(ADJOINS 63-4108-220)

Water Acres: 0.00 ROW Acres: 0.00

Section: 32 Township: 129

Plat Desc.: PERRYLANGE BAY

Range: 37 Other Interest:

Disclaimer: Douglas County does not warrant or guarantee the accuracy of the data.

The data is meant for reference purposes only and should not be used for official decisions.