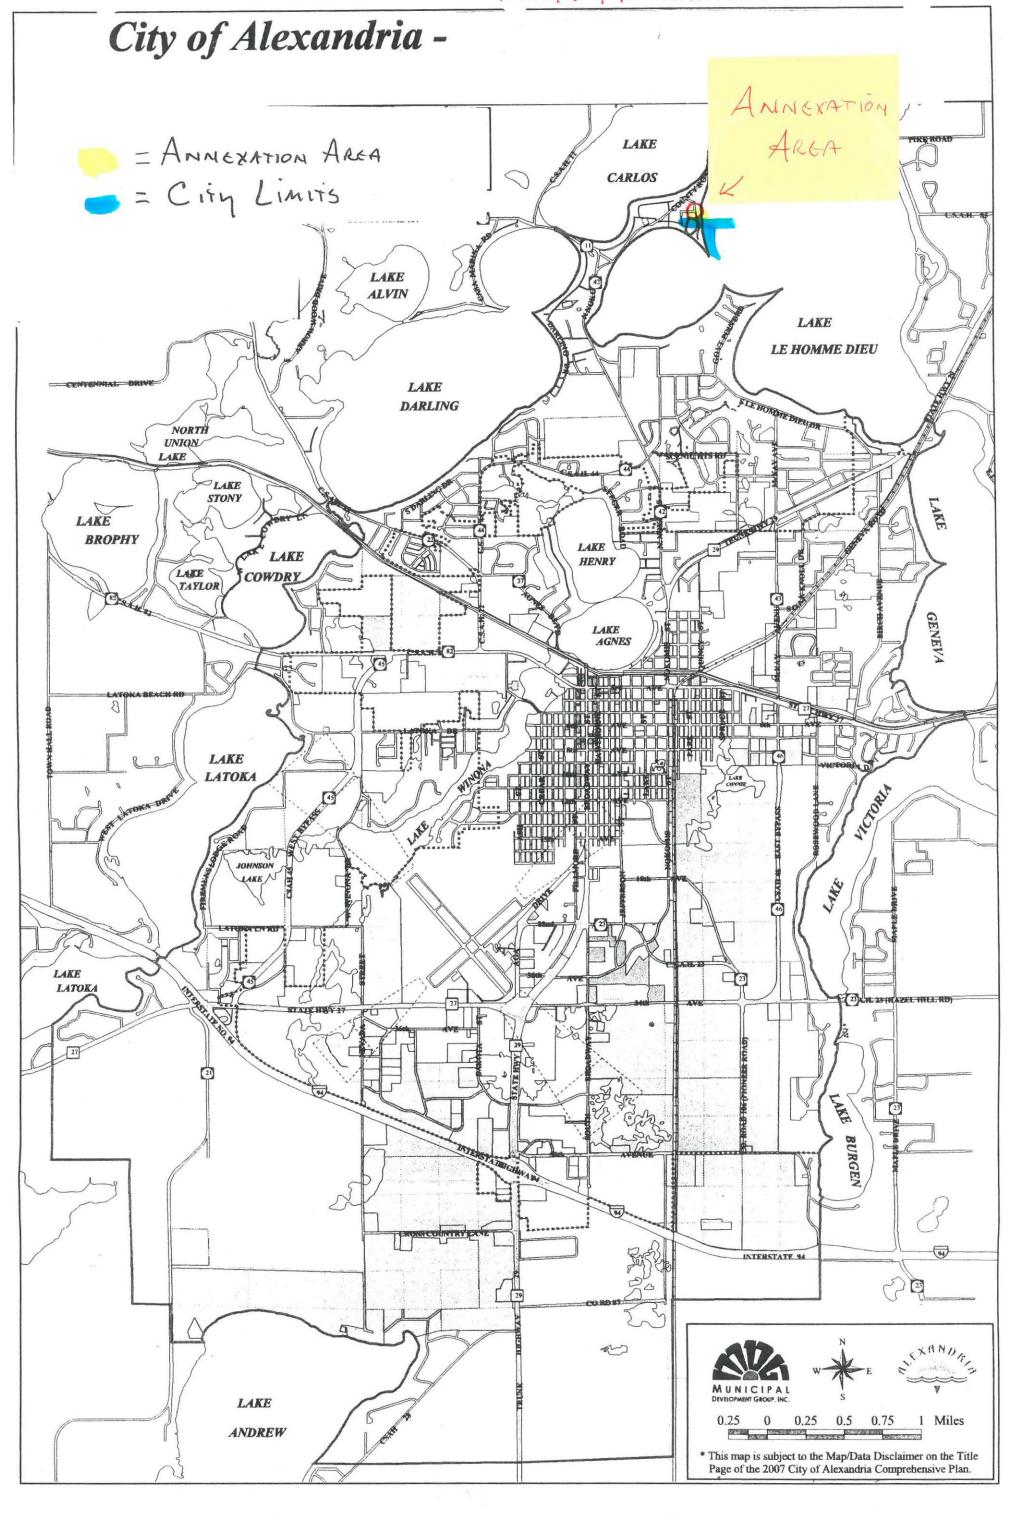

WHEREAS, the property abuts upon the northerly boundary of the Alexandria City Limits along the southerly boundaries of the subject property, and

WHEREAS, the property is not presently part of any incorporated city, and

WHEREAS, the property consists of platted land in Carlos Township, Douglas County, containing approximately 0.28 acres in one (1) parcel owned by two (2) property owners, and

WHEREAS, the Alexandria City Council finds that the property is suburban in character by surrounding development and usage and is not currently served by municipal water services, and

FATH AMMERATION