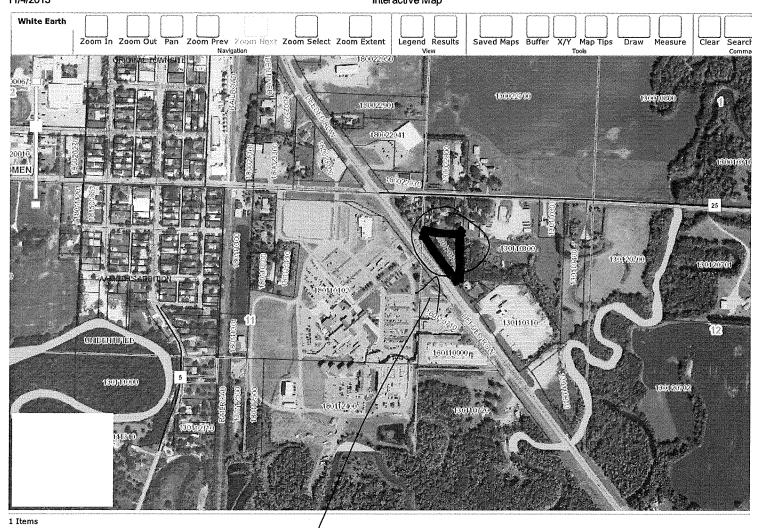

g said right of way line, 384 feet, thence North 61.8 feet to the point of beginning.

PARCEL "B" Beginning at a point 276 feet south and 246.9 feet East of the Northwest Corner of the NE 1/4 of NE 1/4, Section 11, Township 144 North, Range 42 West of the 5th P.M. in Mahnomen County, Minnesota; thence East 64.3 feet, thence South 380 feet, thence Northwesterly 67 feet, thence North 359.9 feet to the point of beginning.



-IS" basis, without y of any type, sed or implied, including limited to any warranty eir performance, ntability, or fitness for ticular purpose.

City of Mahnomen - LaDue Annexation

Mitchell Berg

REC'D BY MBA

JAN 04 2016

Date: 12/28/2015

1:22,325

This map is not a substitute for accurate field surveys or for locating actual property lines and any adjacent features



TAXPAYER ADDRESS 2 /ER NAME 2 TAXPAYER ADDRESS 1 TAXPAYER ADDRESS 3 TAXPAYER CITY TAXPAYER STATE TAXPAYER ZIP PO BOX 124 LITTLE FALLS MN 56345

property to be annexed!

REC'DBY JAN 04 2016