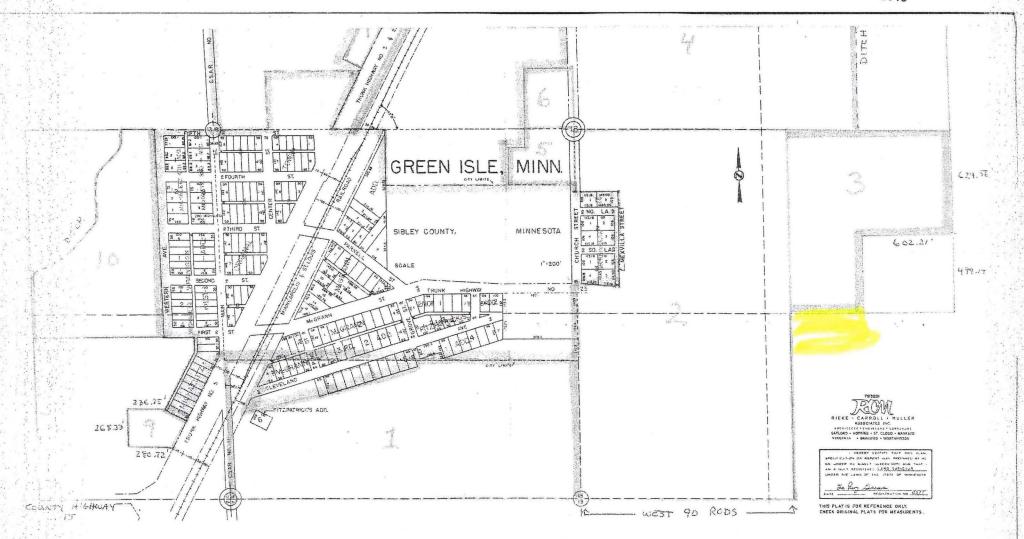

| ΤΟ:      | Council of the City of Green Isle, Minnesota                                                                                                                                                                                                                                                                                                                                                                  | REC'D BY<br>MBA                                           | MAY                                        | 15                           | 2015        |
|----------|---------------------------------------------------------------------------------------------------------------------------------------------------------------------------------------------------------------------------------------------------------------------------------------------------------------------------------------------------------------------------------------------------------------|-----------------------------------------------------------|--------------------------------------------|------------------------------|-------------|
|          | AND                                                                                                                                                                                                                                                                                                                                                                                                           |                                                           |                                            |                              |             |
|          | Office of Administrative Hearings Municipal Boundary Adjustment Unit P. O. Box 64620 St. Paul, MN 55164-0620                                                                                                                                                                                                                                                                                                  |                                                           |                                            |                              |             |
|          | TIONERS STATE: The property owner or a majority of the proped to commence a proceeding under Minnesota Statutes § 414.03                                                                                                                                                                                                                                                                                      | •                                                         |                                            | mbo                          | er are      |
| It is he | ereby requested by:                                                                                                                                                                                                                                                                                                                                                                                           |                                                           |                                            |                              |             |
|          | X the sole property owner; or                                                                                                                                                                                                                                                                                                                                                                                 |                                                           |                                            |                              |             |
|          | all of the property owners; or                                                                                                                                                                                                                                                                                                                                                                                |                                                           |                                            |                              |             |
|          | a majority of the property owners area proposed for annexation to annex certain property described shington Lake to the City of Green Isle, County of Sibley, Minne                                                                                                                                                                                                                                           | -                                                         | ng in t                                    | ne T                         | own         |
| The ar   | rea proposed for annexation is described as follows:                                                                                                                                                                                                                                                                                                                                                          |                                                           |                                            |                              |             |
|          | All that part of the East 70 acres of the Southeast Quarter (SE ½ 114 Range 26, which lies southerly of the southerly right-of-wa Highway Number 25, EXCEPTING THEREFROM the East 84                                                                                                                                                                                                                          | y line of M                                               | Iinneso                                    |                              | -           |
| 1.       | There are one property owners in the area proposed for annexat                                                                                                                                                                                                                                                                                                                                                | ion.                                                      |                                            |                              |             |
| 2.       | All property owners have signed this petition.                                                                                                                                                                                                                                                                                                                                                                |                                                           | -                                          |                              |             |
| 3.       | Said property is unincorporated, abuts on the city's East boundary within any other municipality.                                                                                                                                                                                                                                                                                                             | ry, and is                                                | not inc                                    | lude                         | ed          |
| 4.       | The area of land proposed for annexation, in acres, is:  9.99 Unplatted Platted 9.99 Total                                                                                                                                                                                                                                                                                                                    |                                                           |                                            |                              |             |
| 5.       | The reason for the requested annexation is that the parcel currer garage building with small apartment. Petitioners no longer live to sell the property. However, the property is not very marketal state because it is not eligible for a second building site which very purchaser to build a traditional home. Sibley County denied a very building site, making annexation necessary to create a more via | e in Minne<br>ble in its un<br>vould allow<br>variance fo | sota ar<br>nincorp<br>v a futo<br>r the ac | id no<br>ora<br>ire<br>iditi | ted<br>onal |