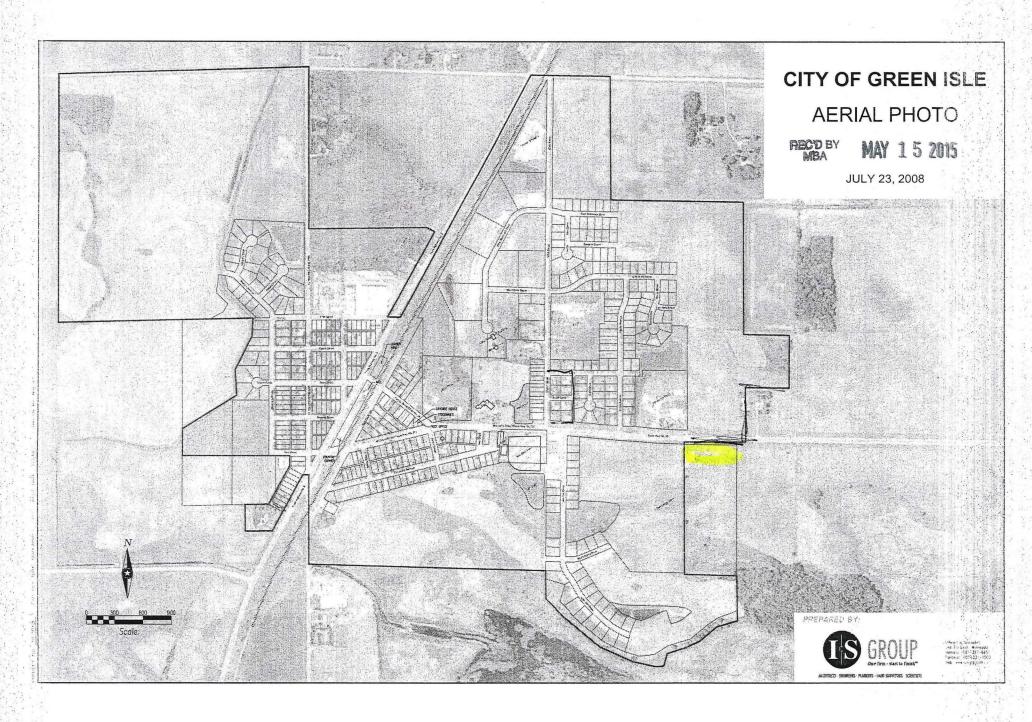

| ΤΟ:      | Council of the City of Green Isle, Minnesota                                                                                                                                                                                                                                                                                                                                                                  | REC'D BY<br>MBA                                           | MAY                                        | 15                           | 2015        |
|----------|---------------------------------------------------------------------------------------------------------------------------------------------------------------------------------------------------------------------------------------------------------------------------------------------------------------------------------------------------------------------------------------------------------------|-----------------------------------------------------------|--------------------------------------------|------------------------------|-------------|
|          | AND                                                                                                                                                                                                                                                                                                                                                                                                           |                                                           |                                            |                              |             |
|          | Office of Administrative Hearings Municipal Boundary Adjustment Unit P. O. Box 64620 St. Paul, MN 55164-0620                                                                                                                                                                                                                                                                                                  |                                                           |                                            |                              |             |
|          | TIONERS STATE: The property owner or a majority of the proped to commence a proceeding under Minnesota Statutes § 414.03                                                                                                                                                                                                                                                                                      | •                                                         |                                            | mbo                          | er are      |
| It is he | ereby requested by:                                                                                                                                                                                                                                                                                                                                                                                           |                                                           |                                            |                              |             |
|          | X the sole property owner; or                                                                                                                                                                                                                                                                                                                                                                                 |                                                           |                                            |                              |             |
|          | all of the property owners; or                                                                                                                                                                                                                                                                                                                                                                                |                                                           |                                            |                              |             |
|          | a majority of the property owners area proposed for annexation to annex certain property described shington Lake to the City of Green Isle, County of Sibley, Minne                                                                                                                                                                                                                                           | -                                                         | ng in t                                    | ne T                         | own         |
| The ar   | rea proposed for annexation is described as follows:                                                                                                                                                                                                                                                                                                                                                          |                                                           |                                            |                              |             |
|          | All that part of the East 70 acres of the Southeast Quarter (SE ½ 114 Range 26, which lies southerly of the southerly right-of-wa Highway Number 25, EXCEPTING THEREFROM the East 84                                                                                                                                                                                                                          | y line of M                                               | Iinneso                                    |                              | -           |
| 1.       | There are one property owners in the area proposed for annexat                                                                                                                                                                                                                                                                                                                                                | ion.                                                      |                                            |                              |             |
| 2.       | All property owners have signed this petition.                                                                                                                                                                                                                                                                                                                                                                |                                                           | -                                          |                              |             |
| 3.       | Said property is unincorporated, abuts on the city's East boundary within any other municipality.                                                                                                                                                                                                                                                                                                             | ry, and is                                                | not inc                                    | lude                         | ed          |
| 4.       | The area of land proposed for annexation, in acres, is:  9.99 Unplatted Platted 9.99 Total                                                                                                                                                                                                                                                                                                                    |                                                           |                                            |                              |             |
| 5.       | The reason for the requested annexation is that the parcel currer garage building with small apartment. Petitioners no longer live to sell the property. However, the property is not very marketal state because it is not eligible for a second building site which very purchaser to build a traditional home. Sibley County denied a very building site, making annexation necessary to create a more via | e in Minne<br>ble in its un<br>vould allow<br>variance fo | sota ar<br>nincorp<br>v a futo<br>r the ac | id no<br>ora<br>ire<br>iditi | ted<br>onal |