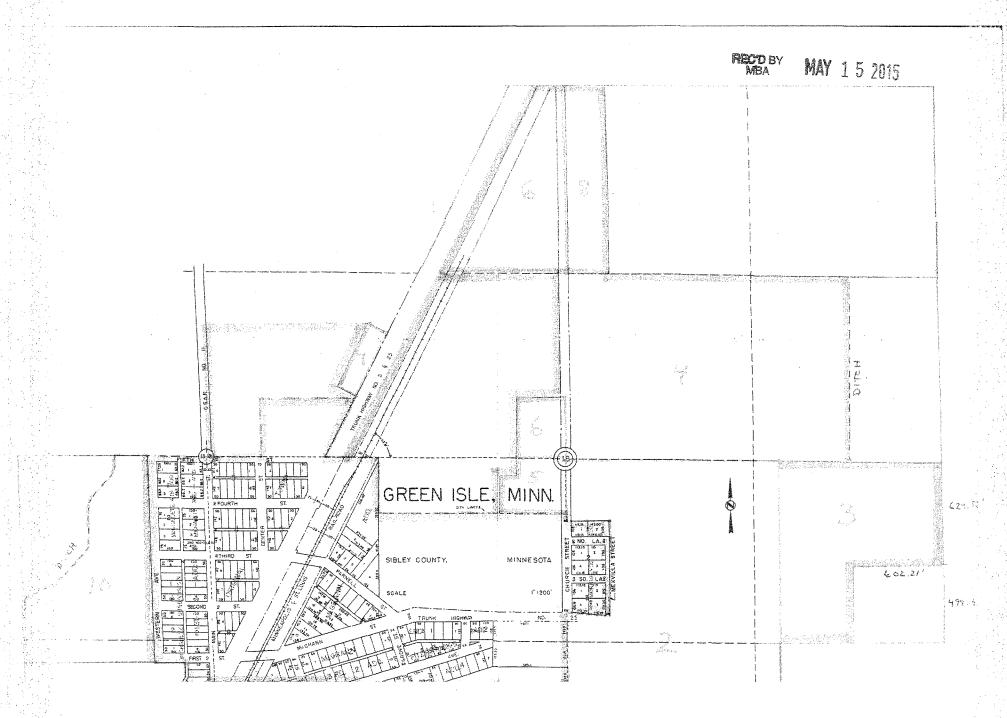

| ΤΟ:      | Council of the City of Green Isle, Minnesota                                                                                                                                                                                                                                                                                                                                                                  | REC'D BY<br>MBA                                           | MAY                                        | 15                           | 2015        |
|----------|---------------------------------------------------------------------------------------------------------------------------------------------------------------------------------------------------------------------------------------------------------------------------------------------------------------------------------------------------------------------------------------------------------------|-----------------------------------------------------------|--------------------------------------------|------------------------------|-------------|
|          | AND                                                                                                                                                                                                                                                                                                                                                                                                           |                                                           |                                            |                              |             |
|          | Office of Administrative Hearings Municipal Boundary Adjustment Unit P. O. Box 64620 St. Paul, MN 55164-0620                                                                                                                                                                                                                                                                                                  |                                                           |                                            |                              |             |
|          | TIONERS STATE: The property owner or a majority of the proped to commence a proceeding under Minnesota Statutes § 414.03                                                                                                                                                                                                                                                                                      | •                                                         |                                            | mbo                          | er are      |
| It is he | ereby requested by:                                                                                                                                                                                                                                                                                                                                                                                           |                                                           |                                            |                              |             |
|          | X the sole property owner; or                                                                                                                                                                                                                                                                                                                                                                                 |                                                           |                                            |                              |             |
|          | all of the property owners; or                                                                                                                                                                                                                                                                                                                                                                                |                                                           |                                            |                              |             |
|          | a majority of the property owners area proposed for annexation to annex certain property described shington Lake to the City of Green Isle, County of Sibley, Minne                                                                                                                                                                                                                                           | -                                                         | ng in t                                    | ne T                         | own         |
| The ar   | rea proposed for annexation is described as follows:                                                                                                                                                                                                                                                                                                                                                          |                                                           |                                            |                              |             |
|          | All that part of the East 70 acres of the Southeast Quarter (SE ½ 114 Range 26, which lies southerly of the southerly right-of-wa Highway Number 25, EXCEPTING THEREFROM the East 84                                                                                                                                                                                                                          | y line of M                                               | Iinneso                                    |                              | -           |
| 1.       | There are one property owners in the area proposed for annexat                                                                                                                                                                                                                                                                                                                                                | ion.                                                      |                                            |                              |             |
| 2.       | All property owners have signed this petition.                                                                                                                                                                                                                                                                                                                                                                |                                                           | -                                          |                              |             |
| 3.       | Said property is unincorporated, abuts on the city's East boundary within any other municipality.                                                                                                                                                                                                                                                                                                             | ry, and is                                                | not inc                                    | lude                         | ed          |
| 4.       | The area of land proposed for annexation, in acres, is:  9.99 Unplatted Platted 9.99 Total                                                                                                                                                                                                                                                                                                                    |                                                           |                                            |                              |             |
| 5.       | The reason for the requested annexation is that the parcel currer garage building with small apartment. Petitioners no longer live to sell the property. However, the property is not very marketal state because it is not eligible for a second building site which very purchaser to build a traditional home. Sibley County denied a very building site, making annexation necessary to create a more via | e in Minne<br>ble in its un<br>vould allow<br>variance fo | sota ar<br>nincorp<br>v a futo<br>r the ac | id no<br>ora<br>ire<br>iditi | ted<br>onal |