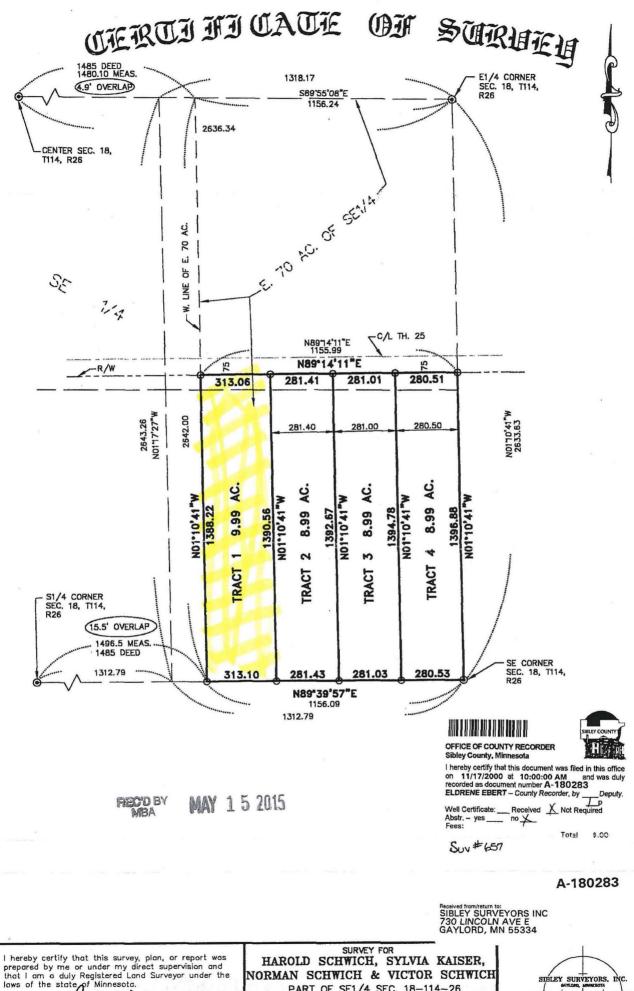

| ΤΟ:      | Council of the City of Green Isle, Minnesota                                                                                                                                                                                                                                                                                                                                                                  | REC'D BY<br>MBA                                           | MAY                                        | 15                           | 2015        |
|----------|---------------------------------------------------------------------------------------------------------------------------------------------------------------------------------------------------------------------------------------------------------------------------------------------------------------------------------------------------------------------------------------------------------------|-----------------------------------------------------------|--------------------------------------------|------------------------------|-------------|
|          | AND                                                                                                                                                                                                                                                                                                                                                                                                           |                                                           |                                            |                              |             |
|          | Office of Administrative Hearings Municipal Boundary Adjustment Unit P. O. Box 64620 St. Paul, MN 55164-0620                                                                                                                                                                                                                                                                                                  |                                                           |                                            |                              |             |
|          | TIONERS STATE: The property owner or a majority of the proped to commence a proceeding under Minnesota Statutes § 414.03                                                                                                                                                                                                                                                                                      | •                                                         |                                            | mbo                          | er are      |
| It is he | ereby requested by:                                                                                                                                                                                                                                                                                                                                                                                           |                                                           |                                            |                              |             |
|          | X the sole property owner; or                                                                                                                                                                                                                                                                                                                                                                                 |                                                           |                                            |                              |             |
|          | all of the property owners; or                                                                                                                                                                                                                                                                                                                                                                                |                                                           |                                            |                              |             |
|          | a majority of the property owners area proposed for annexation to annex certain property described shington Lake to the City of Green Isle, County of Sibley, Minne                                                                                                                                                                                                                                           | -                                                         | ng in t                                    | ne T                         | own         |
| The ar   | rea proposed for annexation is described as follows:                                                                                                                                                                                                                                                                                                                                                          |                                                           |                                            |                              |             |
|          | All that part of the East 70 acres of the Southeast Quarter (SE ½ 114 Range 26, which lies southerly of the southerly right-of-wa Highway Number 25, EXCEPTING THEREFROM the East 84                                                                                                                                                                                                                          | y line of M                                               | Iinneso                                    |                              | -           |
| 1.       | There are one property owners in the area proposed for annexat                                                                                                                                                                                                                                                                                                                                                | ion.                                                      |                                            |                              |             |
| 2.       | All property owners have signed this petition.                                                                                                                                                                                                                                                                                                                                                                |                                                           | -                                          |                              |             |
| 3.       | Said property is unincorporated, abuts on the city's East boundary within any other municipality.                                                                                                                                                                                                                                                                                                             | ry, and is                                                | not inc                                    | lude                         | ed          |
| 4.       | The area of land proposed for annexation, in acres, is:  9.99 Unplatted Platted 9.99 Total                                                                                                                                                                                                                                                                                                                    |                                                           |                                            |                              |             |
| 5.       | The reason for the requested annexation is that the parcel currer garage building with small apartment. Petitioners no longer live to sell the property. However, the property is not very marketal state because it is not eligible for a second building site which very purchaser to build a traditional home. Sibley County denied a very building site, making annexation necessary to create a more via | e in Minne<br>ble in its un<br>vould allow<br>variance fo | sota ar<br>nincorp<br>v a futo<br>r the ac | id no<br>ora<br>ire<br>iditi | ted<br>onal |

EST Ed 1:12:50 11-15-00

6/10/99 11**/15/00** 

REGISTRATION NO.

15475

JUNE, 1999

NORMAN SCHWICH & VICTOR SCHWICH

PART OF SE1/4 SEC. 18-114-26 WASHINGTON LAKE TWP., SIBLEY CO., MN SCALE: 1 INCH = 300 FEET

@ DENOTES SIBLEY CO. MONUMENT O DENOTES IRON PIPE SET FILE NO. 1406