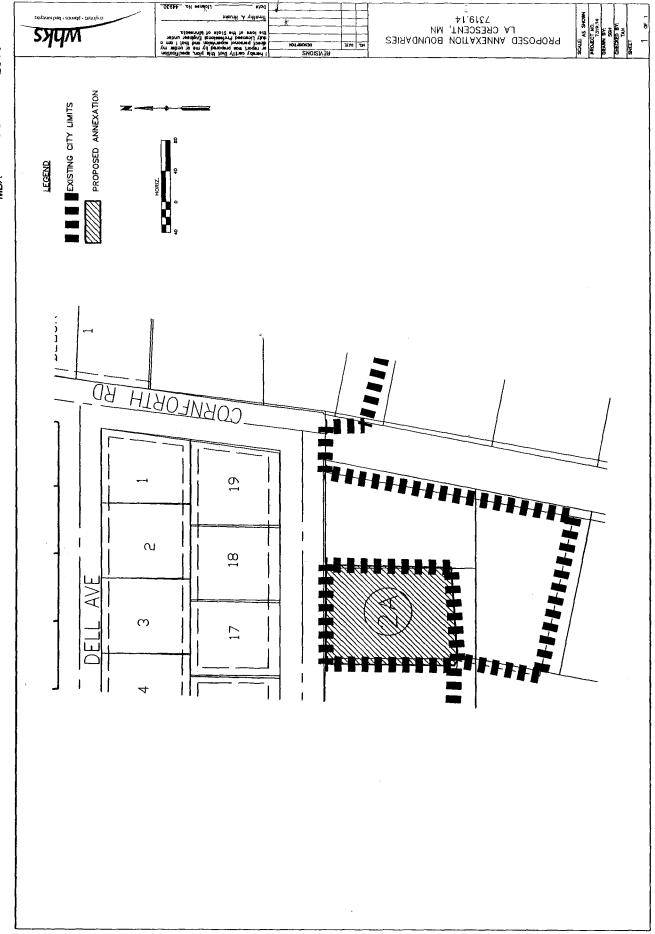

The described property on Exhibit A consists of a total of 1.45 acres, more or less. Copies of the corporate boundary map showing the property to be annexed and its relationship to the corporate boundaries and all appropriate plat maps are attached hereto as Exhibit B.

## **EXHIBIT A**

Parcel 08.0612.002:

LOT TWO (2), BLOCK ONE (1) OF MCINERNY ADDITION TO THE TOWN OF LA CRESCENT, HOUSTON COUNTY, MINNESOTA.

Parcel 08.0436.000:

LOT NINETEEN (19), CRESCENT HEIGHTS FIRST ADDITION TO THE TOWNSHIP OF LA CRESCENT, HOUSTON COUNTY, MINNESOTA.