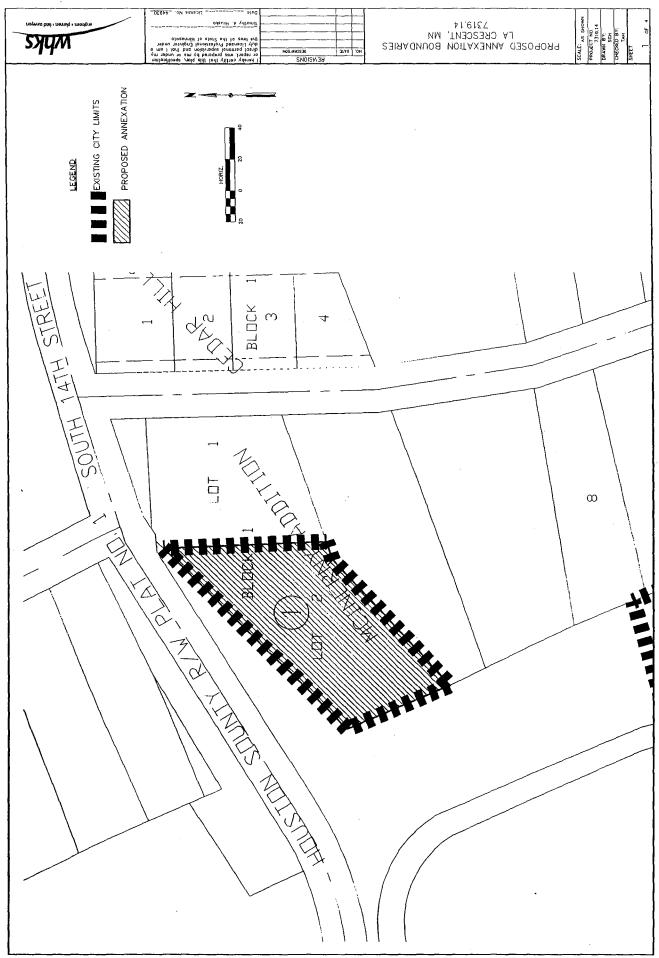

The described property on Exhibit A consists of a total of 1.45 acres, more or less. Copies of the corporate boundary map showing the property to be annexed and its relationship to the corporate boundaries and all appropriate plat maps are attached hereto as Exhibit B.

## **EXHIBIT A**

Parcel 08.0612.002:

LOT TWO (2), BLOCK ONE (1) OF MCINERNY ADDITION TO THE TOWN OF LA CRESCENT, HOUSTON COUNTY, MINNESOTA.

Parcel 08.0436.000:

LOT NINETEEN (19), CRESCENT HEIGHTS FIRST ADDITION TO THE TOWNSHIP OF LA CRESCENT, HOUSTON COUNTY, MINNESOTA.