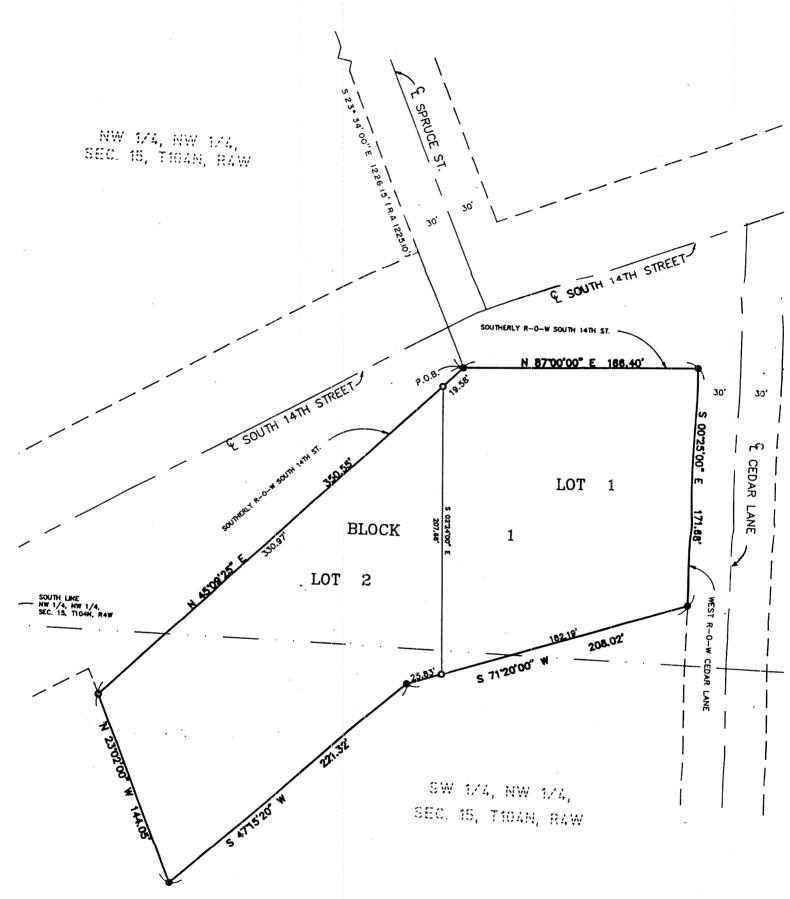

## **EXHIBIT A**

Parcel 08.0612.002:

LOT TWO (2), BLOCK ONE (1) OF MCINERNY ADDITION TO THE TOWN OF LA CRESCENT, HOUSTON COUNTY, MINNESOTA.

Parcel 08.0436.000:

LOT NINETEEN (19), CRESCENT HEIGHTS FIRST ADDITION TO THE TOWNSHIP OF LA CRESCENT, HOUSTON COUNTY, MINNESOTA.