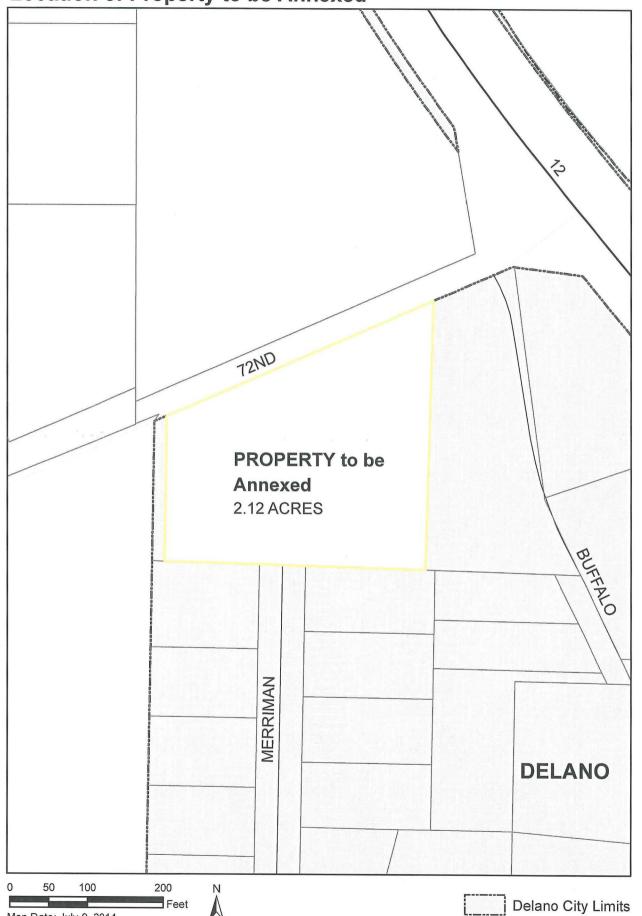

## Exhibit A - Legal Description

That part of Lot 5 of Section 11, Township 118, Range 25, according to the plat recorded in Book 1 of Section Plats, Page 11, bounded as follows:

Begin at the Northwest corner of the Louis and Augusta Bock tract, which point is 713 ¼ feet North of the Northwest Corner of Lot "L" of of said Lot; thence East to the center of Waverly and Watertown Road; thence Northwesterly along center of said road to Southeast corner of Lot "B" of Lot 5; thence along the South line of said Lot "B" to the Southwest corner thereof; thence South to the point of beginning, excepting therefrom the West 1 rod thereof.

LESS AND EXCEPT that part of Lot 5 of the E ½ of the NW ¼ of Section 11, Township 118, Range 25, Wright County, Minnesota, according to the recorded plat thereof of Book Number 1 of Section Plats, page 11, described as follows:

Commencing at the Northwest corner of Louis and Augusta Bock tract of land which is 713.25 feet North of the Northwest corner of Lot L of said Lot 5; thence East along the South line of a tract of land deeded to Arthur J. and Juanita VanLith as recorded in Book 171 of Deeds page 566, to a point distant 202.23 feet West of the centerline of the former Waverly and Watertown Road said point being point of beginning of the land to be described; thence East along said South line of VanLith tract of land, a distance of 202.23 feet to the centerline of said road; thence Northerly deflecting 116 degrees 55 minutes 35 seconds left along said centerline, a distance of 96.12 feet, thence Northerly deflecting 13 degrees 32 minutes right along said centerline, a distance of 314.98 feet to the Southeast corner of Lot B of said Lot 5; thence Westerly, deflecting 101 degrees 53 minutes 35 seconds left along the Southerly line of said Lot B, a distance of 101.91 feet; thence South deflecting 65 degrees 46 minutes left, a distance of 348.64 feet to the point of beginning, Wright County, Minnesota.