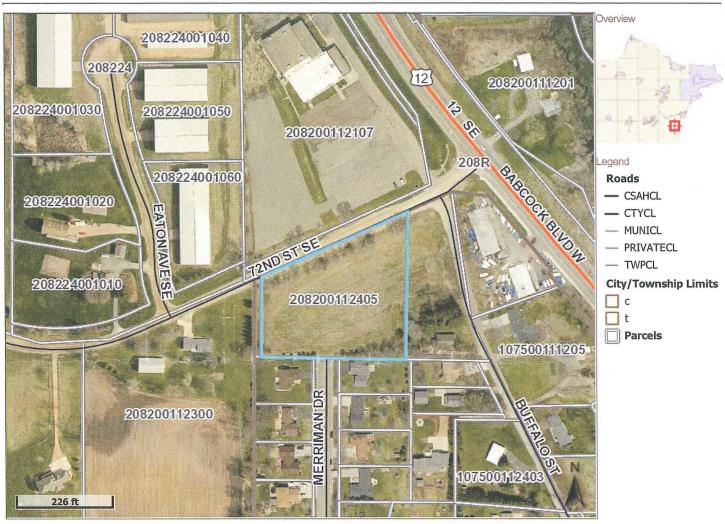

Map Date: July 9, 2014 Data Source: Wright County GIS Created By: NAC

REC'D BY MBA

SEP 2 2 2014

Date Created: 6/11/2014

Parcel ID

208200112405

Sec/Twp/Rng 11-118-25

**Property Address** 

Alternate ID n/a

Class

206 - RES 1-3 UNITS

Acreage n/a Owner Address WEBER, MARTIN J & DIANE C

1960 95TH ST SE

DELANO, MN 55328

**District** 

n/a

**Brief Tax Description** 

Sect-11 Twp-118 Range-025 UNPLATTED LAND FRANKLIN TWP3 REV DES9IN BK99OF DDS PG626 EX W1RD THOF EX

TR DES IN BK81MIS-168

(Note: Not to be used on legal documents)

Last Data Upload: 6/10/2014 9:28:33 AM