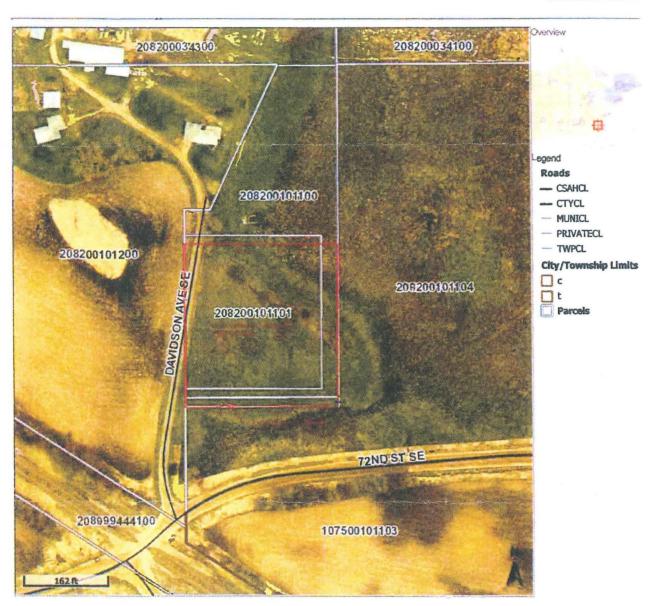

## **EXHIBIT A-1**

The East Half of the Southeast Quarter of Section 3, Township 118, Range 25, Wright County, Minnesota, except the West 297.00 feet of the South 375.00 feet thereof

## AND

That part of the Northeast Quarter of the Northeast Quarter of Section 10, Township 118, Range 25, Wright County, Minnesota, that lies Northerly of the centerline of 72<sup>nd</sup> Street Southeast, except the West 297.00 feet of the North 644.72 feet thereof.

#### **AND**

The North 773.66 feet of the West Half of the Southeast Quarter of Section 3, Township 118, Range 25, Wright County, Minnesota.

## **EXCEPT**

The East 543.00 feet of the Southeast Quarter of Section 3, Township 118, Range 25, Wright County, Minnesota.

## AND EXCEPT

That part of the East 543.00 feet of the Northeast Quarter of the Northeast Quarter that lies North of the Centerline of Southeast 72<sup>nd</sup> Street of Section 10, Township 118, Range 25, Wright County Minnesota.

## AND EXCEPT

The South 17.50 feet of the North 662.22 feet of the West 297.00 feet of the Northeast Quarter of the Northeast Quarter of Section 10, Township 118, Range 25, Wright County, Minnesota.