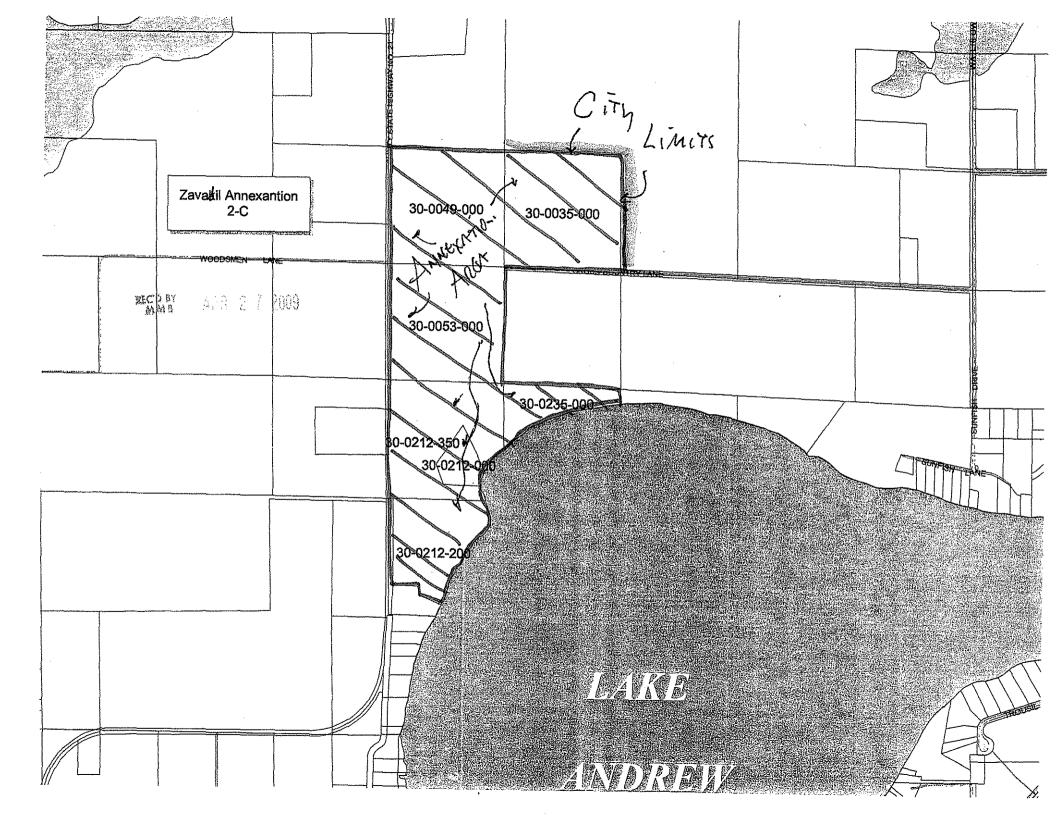

WHEREAS, the property consists of platted and unplatted land in Lake Mary Township, Douglas County, containing approximately 183.07 acres in seven (7) parcels owned by one (1) property owner, and

WHEREAS, the Alexandria City Council finds that the property is suburban in character by surrounding development and usage and is not currently served by municipal water services, and

**SECTION II**: That the territory to be annexed is described as:

NW4 SW4 Section 2, Twp. 127, Range 38 (30-0035-000) AC 40

and

NE4 SE4 of Section 3, Twp 127, Range 38 (30-0049-000) AC 40

and

SE4 SE4 of Section 3, Twp. 127, Range 38 (30-0053-000) AC 40

Exhibit "A", Section 10, Twp. 127, Range 38 (30-0212-000) AC 5.23

and

Lot 1, Block One, "Zavadil's First Douglas County Addition" Section 10, Twp. 127, Range 38 (30-0212-200) AC 19.96

and

Gov't Lot 1 EX an irregular 5.23 AC tract described in Exhibit "A" and part platted to "Zavadil's First Douglas County Addition" Section 10, Twp. 127, Range 38 (30-0212-350) AC 30.60

and

W2 of Gov't Lot 1, Section 11, Twp. 127, Range 38 (30-0235-000) AC 7.28

SECTION III: That the lands hereby annexed are to be zoned as R-1, "Single Family Residential".

**SECTION IV**: That this Ordinance provides for reimbursement to Lake Mary Township of the property taxes payable to said Township in the following manner: The Township share of property taxes as of the effective date of this Ordinance is \$4182, which the Township shall retain for 2009. The City shall provide reimbursement in equal installments of \$2091.00 annually for each of the years 2010, 2011, 2012, 2013 and 2014, which shall be the final year of such reimbursement.