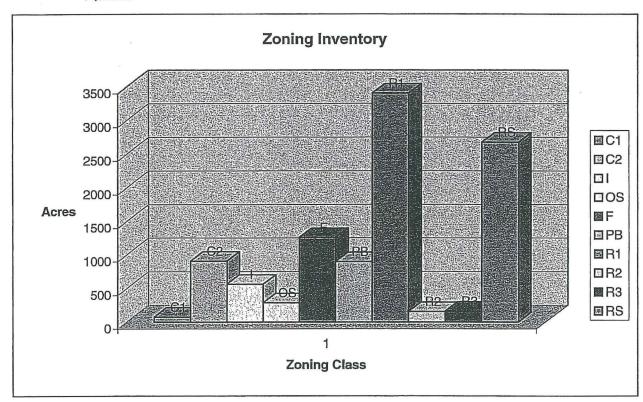

Township, and County Budgets

Financial Reports made to the State Auditor.

#### OTHER SOURCES OF INFORMATION:

Useful publications are available from the League of Minnesota Cities, 145 University Avenue, West, St. Paul, Minnesota 55103-2044, (651) 281-1200: <u>Annexation of Land to Minnesota Cities</u>, Consolidation of Cities, and <u>A Guide for New Cities</u>.

| ZONING | ACRES    |     |
|--------|----------|-----|
| C1     | 73.1261  | 1%  |
| C2     | 903.8817 | 9%  |
| Ī      | 560.2893 | 5%  |
| ÒS     | 284.9857 | 3%  |
| -      | 1822.283 | 18% |
|        |          |     |
| F      | 1255.374 | 12% |
| PB     | 896.038  | 9%  |
| R1     | 3402.814 | 33% |
| R2     | 154.4157 | 1%  |
| R3     | 160.5012 | 2%  |
| RS     | 2674.446 | 26% |
|        | 8543.589 | 82% |

10365.87