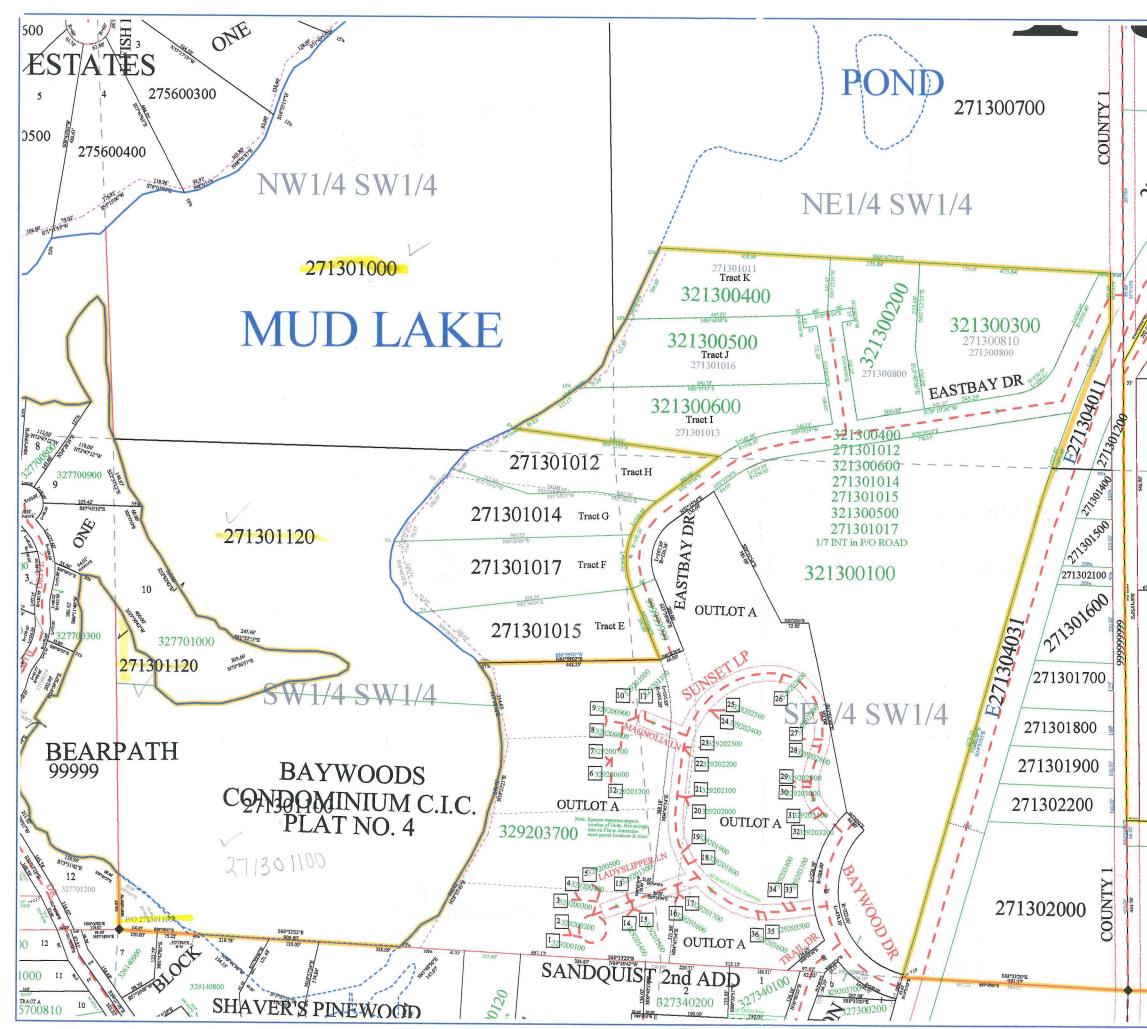

Section 6: That the corporate limits of the City of Park Rapids are hereby extended to include the unplatted land, described on the attachments to this ordinance, said parcels containing 56 acres, more or less.

Date: September 18, 2007

| 2'   | T140N-R35W<br>Todd Twp                                                                                                 |
|------|------------------------------------------------------------------------------------------------------------------------|
| 130. | Sec 13                                                                                                                 |
| ;    | RECTORY JUN 1 4 2007                                                                                                   |
| 1.   | LEGEND                                                                                                                 |
| 1.   | Plat Boundary                                                                                                          |
| E.o. | Parcel Boundary - Sec Line                                                                                             |
|      | Parcel Boundary - Forty or Lot Line                                                                                    |
|      | Parcel Boundary - Parcel Line                                                                                          |
|      | Parcel Boundary - Water                                                                                                |
|      | Lake or Pond not a Parcel Boundary                                                                                     |
| 6    | — — — Orig Sec, Forty or Gov't Lot Line                                                                                |
|      | Orig Platted Lot or Tract Line                                                                                         |
|      | Road R/W                                                                                                               |
|      | Road CL                                                                                                                |
| -    | Rec Trail CL                                                                                                           |
|      | 27xxxxxxx Parcel Number                                                                                                |
| 7    | City of Park Rapids<br>Plotted: January 25, 2007                                                                       |
|      | N                                                                                                                      |
|      | W E                                                                                                                    |
|      | 100 0 100 200 300 400 500 Feet                                                                                         |
|      | NOTE;                                                                                                                  |
|      | NOTE:<br>This drawing has been compiled for tax purposes from information on file at the Hubbard<br>County Courthouse. |
|      | This map is to be used for reference purposes only and not to be used for boundary location!                           |
|      | Hubbard County does not assume any liability for errors, omissions or inaccuracies herein contained.                   |
|      | HUBBARD COUNTY                                                                                                         |
| _    | G.I.S. DEPT.<br>301 COURT AVE.                                                                                         |
|      | PARK RAPIDS, MN 56470                                                                                                  |